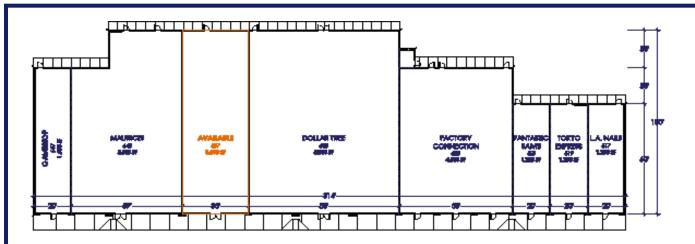

## Andrew Boudoures •

(224) 808-1766 boudoures@schostak.com 17800 Laurel Park Drive, N. - Suite 200C Livonia, MI 48152

| SPACE | TENANT             | SQFT  |
|-------|--------------------|-------|
| 647   | GameStop           | 1,600 |
| 645   | Maurices           | 5,500 |
| 637   | Available          | 3,500 |
| 633   | Dollar Tree        | 8,000 |
| 625   | Factory Connection | 4,800 |
| 621   | Fantastic Sam's    | 1,200 |
| 619   | Tokyo Express      | 1,200 |
| 617   | L.A . Nails        | 1,200 |