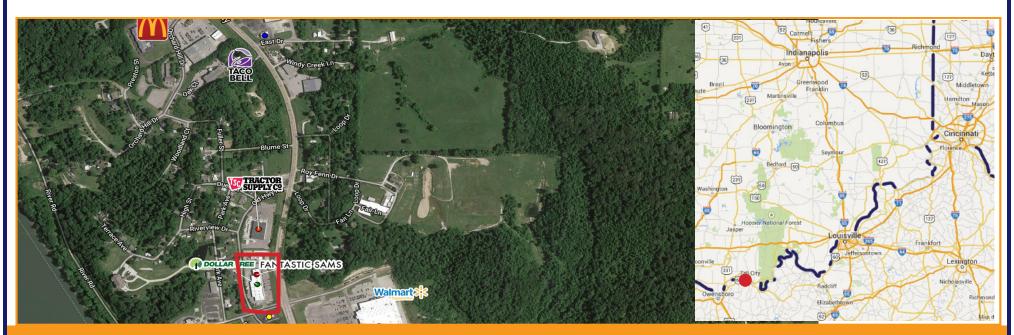

## **PROPERTY FEATURES**

- Join Dollar Tree, Factory Connection, Fantastic Sam's, and LA Nails in this excellent location with outstanding visibility neighboring the local Walmart Supercenter and Tractor Supply Company.
- The center sits right along Hwy 66 with pylon signage available and two points of ingress/egress, one of which is signalized.

## WALMART SUPERCENTER

**TELL CITY** 

TELL CITY SHOPPING CENTER 617-647 Indiana 66 Tell City, IN 47586