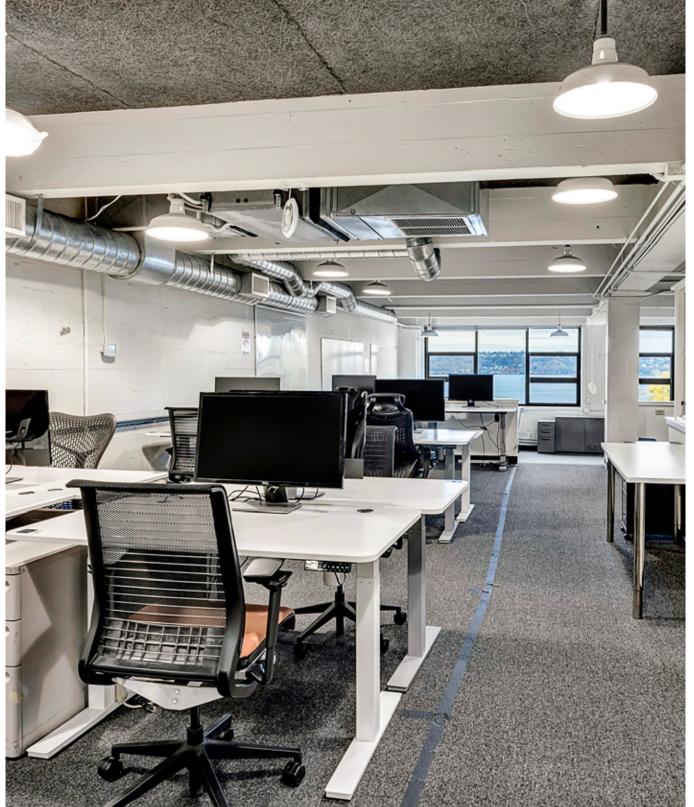

- Creative office space for a full floor user with expansive views of Elliott Bay and the Olympic Mountains to the west
- Two entrance options with reception areas, 2 kitchens, 2-3 conference rooms or private offices, and 3 separate open work spaces
  - Building signage opportunities available
- Rooftop parking available via a third party