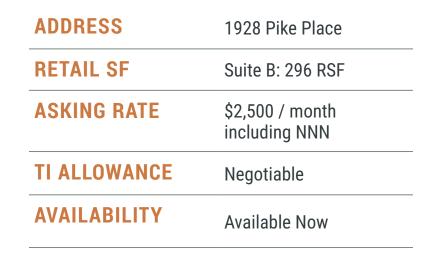

## 296 RSF RETAIL

5 & 60

# RETAIL **DETAILS**

- Built out space with kitchen equipment and type I hood for food user
- Tenant's store front is located right on Pike Place with a garage roll up door for counter service
- Storage space available on first floor adjacent to Suite B