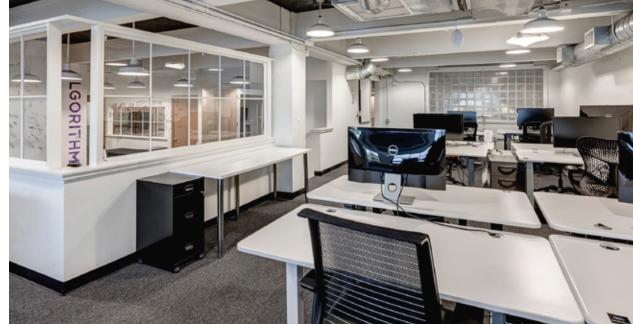

- Creative office space for a full floor user with expansive views of Elliott Bay and the Olympic Mountains to the west
- Two entrance options with reception areas, 2 kitchens, 2-3 conference rooms or private offices, and 3 separate open work spaces
  - Building signage opportunities available
- Rooftop parking available via a third party