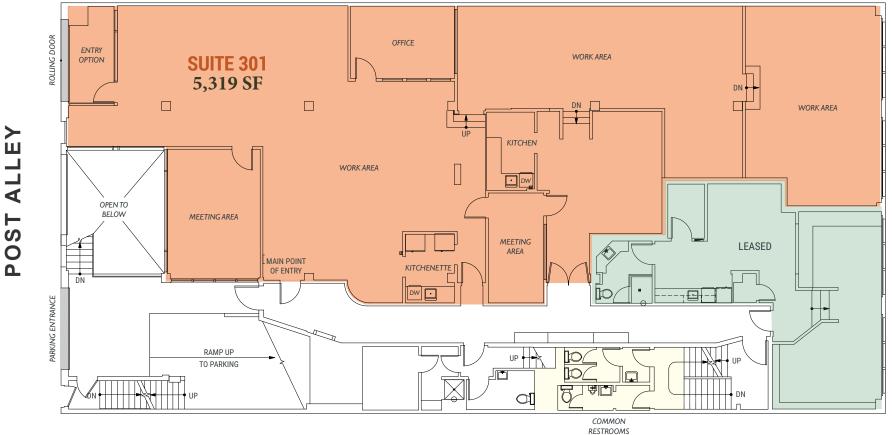

## 5,319 RSF OFFICE

# OFFICE **DETAILS**

| ADDRESS      | 1925 Post Alley      |  |
|--------------|----------------------|--|
| OFFICE SF    | Suite 301: 5,319 RSF |  |
| ASKING RATE  | Call for rates       |  |
| AVAILABILITY | January 1, 2023      |  |

- Creative office space for a full floor user with expansive views of Elliott Bay and the Olympic Mountains to the west
- Two entrance options with reception areas, 2 kitchens, 2-3 conference rooms or private offices, and 3 separate open work spaces
  - Building signage opportunities available
- Rooftop parking available via a third party