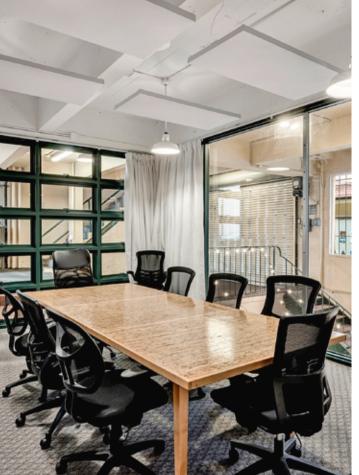

- Creative office space for a full floor user with expansive views of Elliott Bay and the Olympic Mountains to the west
- Two entrance options with reception areas, 2 kitchens, 2-3 conference rooms or private offices, and 3 separate open work spaces
  - Building signage opportunities available
- Rooftop parking available via a third party