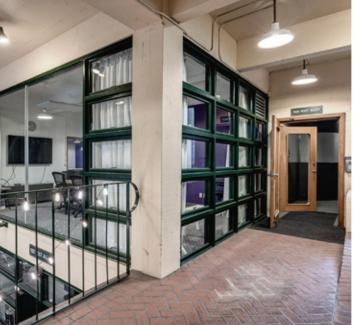

- Creative office space for a full floor user with expansive views of Elliott Bay and the Olympic Mountains to the west
- Two entrance options with reception areas, 2 kitchens, 2-3 conference rooms or private offices, and 3 separate open work spaces
  - Building signage opportunities available
- Rooftop parking available via a third party