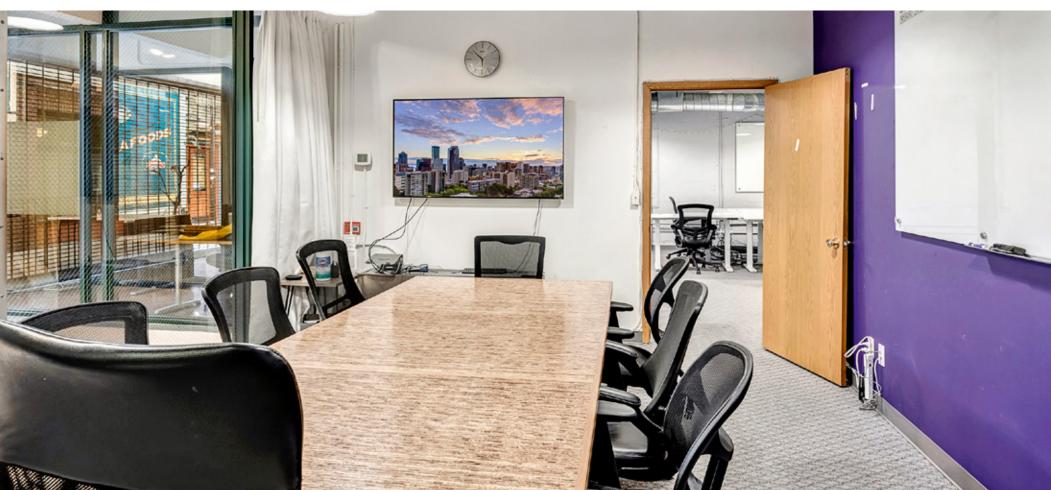

- Creative office space for a full floor user with expansive views of Elliott Bay and the Olympic Mountains to the west
- Two entrance options with reception areas, 2 kitchens, 2-3 conference rooms or private offices, and 3 separate open work spaces
  - Building signage opportunities available
- Rooftop parking available via a third party

# OFFICE **DETAILS**

| ADDRESS      | 1925 Post Alley      |  |
|--------------|----------------------|--|
| OFFICE SF    | Suite 301: 5,319 RSF |  |
| ASKING RATE  | Call for rates       |  |
| AVAILABILITY | January 1, 2023      |  |