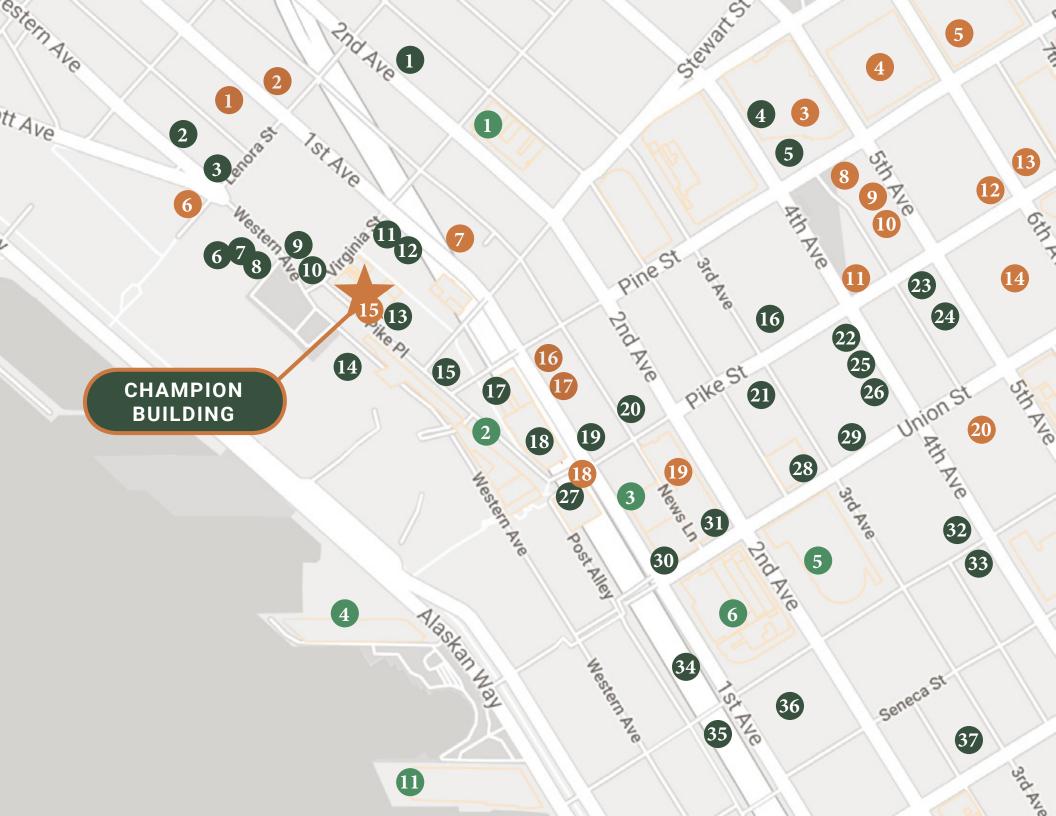

## NEARBY RETAIL

#### **RESTAURANTS**

- WANN SUSHI 1
- **CLOUDBURST BREWING** 2
- **ABURIYA BENTO** 3
- **BUFFALO WILD WINGS** 4
- **STARBUCKS** 5
- AERLUME 6
- 7 SUGO HAND ROLL BAR
- **CUTTERS CRAB HOUSE** 8
- 9 ETTA'S
- SEATOWN MARKET 10
- VIRGINIA INN 11
- 12 LE PICHET
- **ORIGINAL STARBUCKS** 13
- **OLD STOVE BREWING** 14
- **BEECHER'S CHEESE** 15
- CHIPOTLE 16
- RACHEL'S GINGER BEER 17
- MATT'S IN THE MARKET 18
- **STARBUCKS** 19
- HARD ROCK CAFE 20

- **ODOBA MEXICAN EATS** 21
- **BOURBON STEAKHOUSE** 22
- STARBUCKS (Coming soon) 23
- **FROLIK KITCHEN** 24
- 25 POTBELLY SANDWICH
- 26 VEGGIE GRILL
- 27 IL BISTRO
- WILD GINGER 28
- PANE PANE 29
- 30 JAPONESSA
- 31 STARBUCKS
- 32 THE CAPITOL GRILL
- 33 PURPLE CAFE
- POKE LOVER 34
- VON'S 1000 SPIRITS 35
- THE VICTOR TAVERN 36
- 37 CAFFE LADRO

#### **RETAIL**

- MUD BAY 1
- PATAGONIA 2
- 3 WESTLAKE CENTER
- NORDSTROM FLAGSHIP 4
- PACIFIC PLACE 5
- COST PLUS WORLD MARKET 6
- DESIGN WITHIN REACH 7
- SEPHORA 8
- **ANTHROPOLOGIE** 9
- MADEWELL 10
- ARC'TERYX 11
- 12 THE NORTH FACE
- 13 NIKETOWN
- CITY CENTRE 14
- **KITCHEN & MARKET** 15
- 16 FJALLRAVEN
- DANNER BOOTS 17
- **DELAURENTI FOOD & WINE** 18
- TARGET 19
- PCC COMMUNITY MARKET 20

### RECREATION

- MOORE THEATRE 1
- PIKE PLACE MARKET 2
- 3 THE SHOWBOX
- SEATTLE AOUARIUM 4
- **BENAROYA HALL** 5
- SEATTLE ART MUSEUM 6
- THE GREAT WHEEL 7