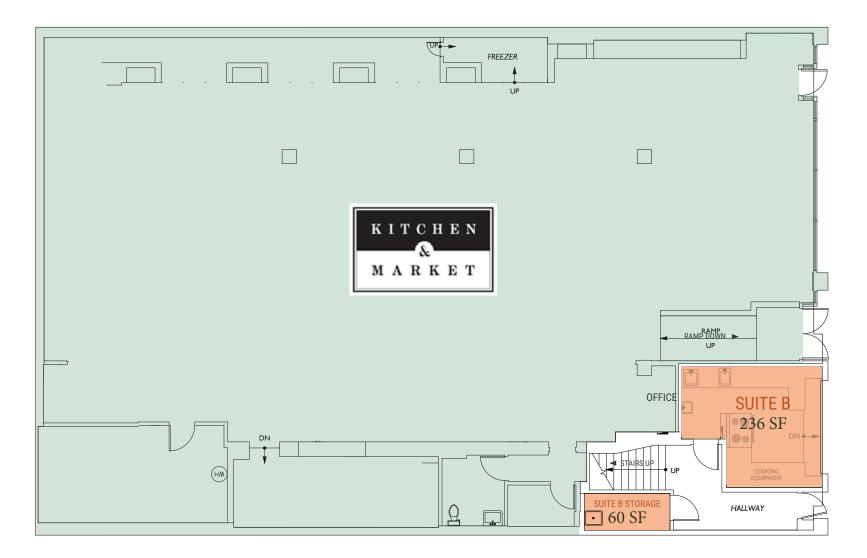

## 296 RSF RETAIL

5 & 60

# RETAIL **DETAILS**

- Built out space with kitchen equipment and type I hood for food user
- Tenant's store front is located right on Pike Place with a garage roll up door for counter service
- Storage space available on first floor adjacent to Suite B