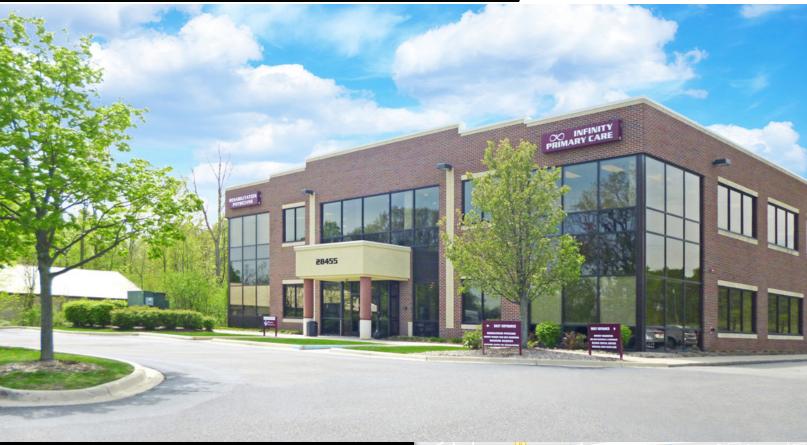

# **FOR LEASE**

28455 HAGGERTY ROAD NOVI, MI 48377

## PROPERTY FEATURES:

- 4,032 SF medical suite available for lease
- · Modern architecture and construction
- Functional layout with 16 exam rooms
- · Highly desirable Haggerty Road location
- · Signage on Haggerty Road
- Half mile to M-5 highway
- Lease rate: \$20.50/SF, Triple-Net (NNN)