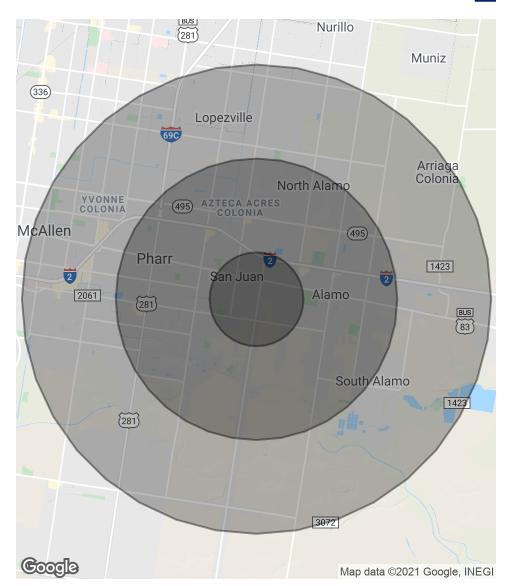

CBCWORLDWIDE.COM

1110 S. Stewart Road, San Juan, TX 78589

| POPULATION                            | 1 MILE              | 3 MILES               | 5 MILES               |
|---------------------------------------|---------------------|-----------------------|-----------------------|
| Total Population                      | 6,920               | 69,545                | 157,619               |
| Average age                           | 25.5                | 29.3                  | 28.6                  |
| Average age (Male)                    | 23.6                | 27.5                  | 27.1                  |
| Average age (Female)                  | 28.0                | 31.0                  | 30.0                  |
|                                       |                     |                       |                       |
|                                       |                     |                       |                       |
| HOUSEHOLDS & INCOME                   | 1 MILE              | 3 MILES               | 5 MILES               |
| HOUSEHOLDS & INCOME  Total households | <b>1 MILE</b> 1,877 | <b>3 MILES</b> 19,409 | <b>5 MILES</b> 43,818 |
|                                       |                     |                       |                       |
| Total households                      | 1,877               | 19,409                | 43,818                |