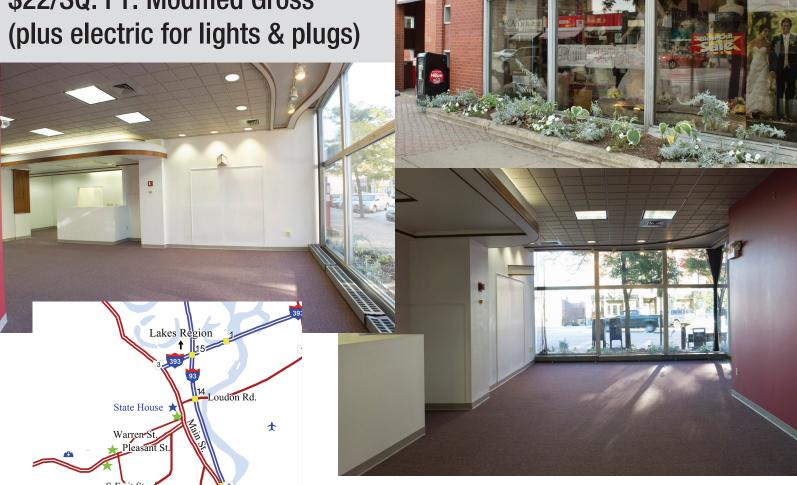

## **RETAIL SPACE FOR LEASE GREAT VISIBILITY**

41 N. Main St. Concord, NH

1,500 SQ. FT.

\$22/SQ. FT. Modified Gross

- Central downtown Concord location.
- Store front that could fit may needs.
- Features area for merchandise,
  - 3 dressing rooms and
  - a handicap accessible bathroom.