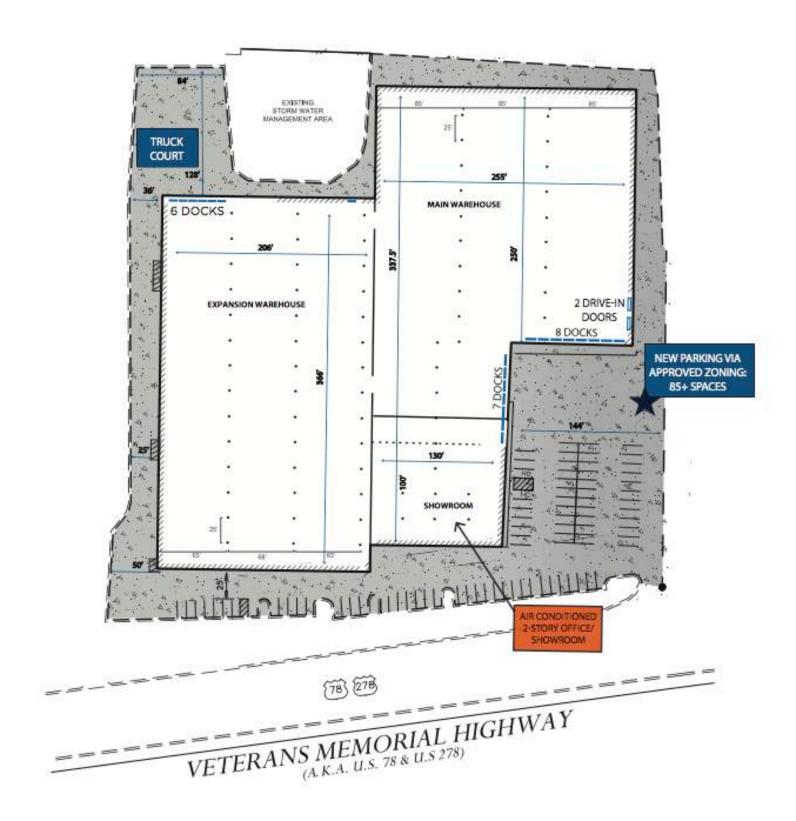

# 281 VETERANS MEMORIAL

71-0000 71-000 71-000 8/A

281 VETERANS MEMORIAL HWY MABLETON, GA 30126

404.252.1200 www.skcr.com



### **ON-SITE AMENITIES**

- Rare opportunity

- 24 loading docks + 17 Dock High (8' x 10' & 10' x 12') + 4 Van High (8' x 10') + 5 Flat Entry





#### **AREA AMENITIES**

- Close proximity to I-285 and I-20
- 25,000 VPD+
- 600+ feet frontage
- Cobb County opportunity zone
- I-20 West/South Cobb submarket
- 95% leased market

## **CONTACT**

TOM KIRBO tkirbo@skcr.com

SPENCER COAN, CAIA, CCIM scoan@skcr.com

JARED BARNETT, Esq. jbarnett@skcr.com



# 281 VETERANS MEMORIAL HIGHWAY SITE PLAN





## 281 VETERANS MEMORIAL HIGHWAY STACKING PLAN