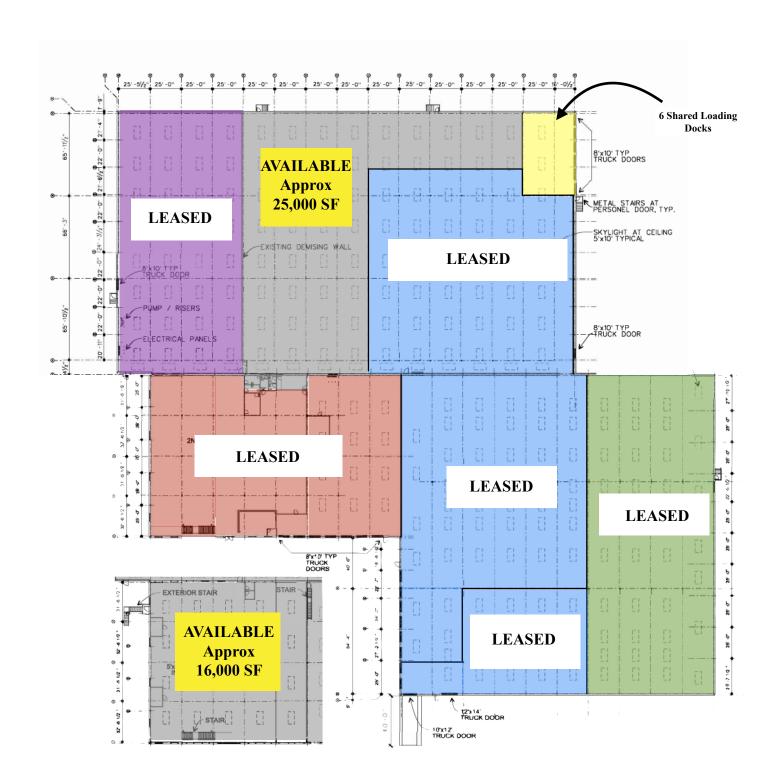

# 281 VETERANS MEMORIAL

71-0000 71-000 71-000 8/A

281 VETERANS MEMORIAL HWY MABLETON, GA 30126

404.252.1200 www.skcr.com



### **ON-SITE AMENITIES**

- Rare opportunity

- 24 loading docks + 17 Dock High (8' x 10' & 10' x 12') + 4 Van High (8' x 10') + 5 Flat Entry





#### **AREA AMENITIES**

- Close proximity to I-285 and I-20
- 25,000 VPD+
- 600+ feet frontage
- Cobb County opportunity zone
- I-20 West/South Cobb submarket
- 95% leased market

## **CONTACT**

TOM KIRBO tkirbo@skcr.com

SPENCER COAN, CAIA, CCIM scoan@skcr.com

JARED BARNETT, Esq. jbarnett@skcr.com



# 281 VETERANS MEMORIAL HIGHWAY SITE PLAN





## 281 VETERANS MEMORIAL HIGHWAY STACKING PLAN