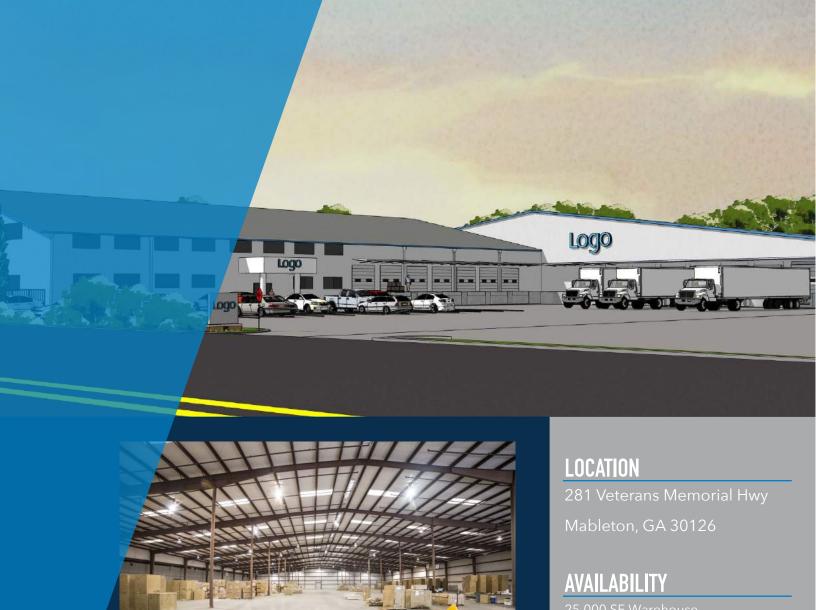

# 281 VETERANS MEMORIAL

71-0000 71-000 71-000 8/A

281 VETERANS MEMORIAL HWY MABLETON, GA 30126

404.252.1200 www.skcr.com

### **ON-SITE AMENITIES**

- Rare opportunity

- 24 loading docks + 17 Dock High (8' x 10' & 10' x 12') + 4 Van High (8' x 10') + 5 Flat Entry

#### **AREA AMENITIES**

- Close proximity to I-285 and I-20
- 25,000 VPD+
- 600+ feet frontage
- Cobb County opportunity zone
- I-20 West/South Cobb submarket
- 95% leased market