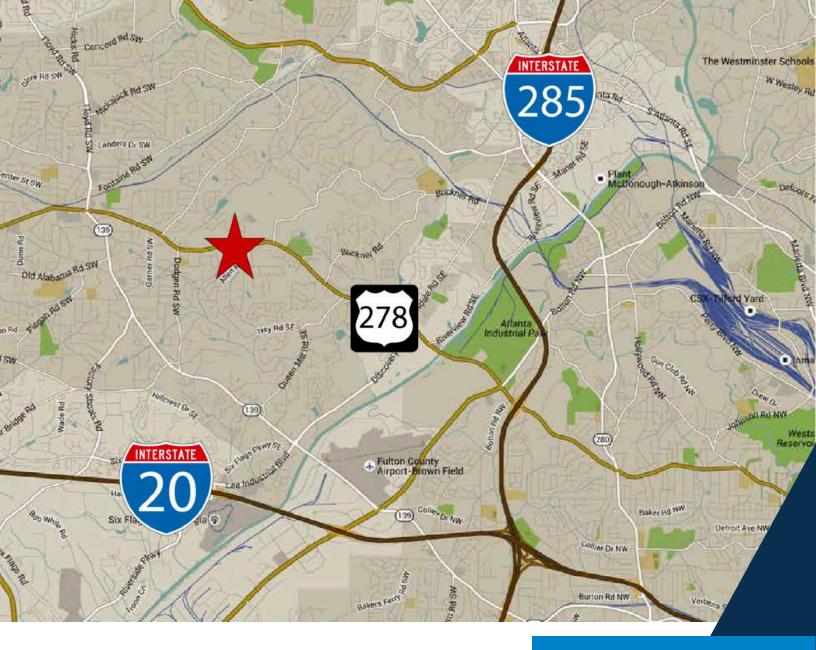

#### **AREA AMENITIES**

- Close proximity to I-285 and I-20
- 25,000 VPD+
- 600+ feet frontage
- Cobb County opportunity zone
- I-20 West/South Cobb submarket
- 95% leased market