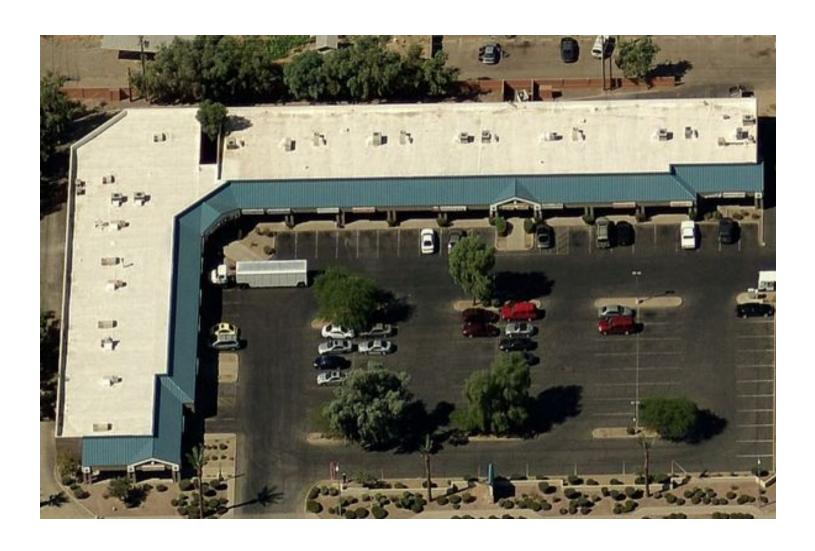

#### 5270 N 59th Ave

Glendale, Arizona 85301

#### **Property Features**

- · Great visibility with easy ingress and egress
- Ample parking
- High traffic counts
- Just north of Camelback on 59th Ave
- Large center with abundant parking and great visibility
- Easy ingress and egress
- Join long term tenants, LA Insurance, Long Wong's,
  Super Vaccum, check cashing, pet groomers, women's salon, etc!



For Lease: \$10.00 SF/yr (NNN)

#### Matt Harper, CCIM

+1 602 393 6604

matt.harper@naihorizon.com

For Lease

### Oregon Plaza

## Additional **Photos**









For Lease

### Oregon Plaza

# Available **Spaces**



SPACE SPACE USE LEASE RATE LEASE TYPE SIZE (SF) AVAILABILITY

Suite 4 Street Retail \$10.00 SF/YR NNN 1,000 SF VACANT