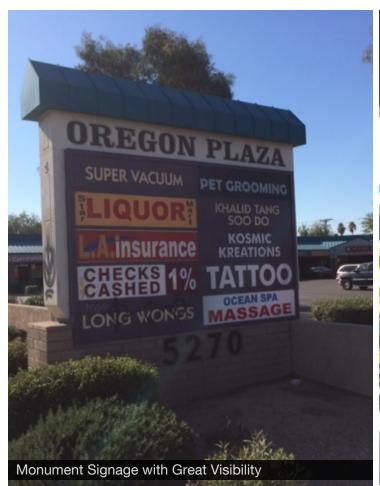

#### **Property Features**

- · Great visibility with easy ingress and egress
- Ample parking
- High traffic counts
- Just north of Camelback on 59th Ave
- Large center with abundant parking and great visibility
- Easy ingress and egress
- Join long term tenants, LA Insurance, Long Wong's,
  Super Vaccum, check cashing, pet groomers, women's salon, etc!

## Additional **Photos**

For Lease