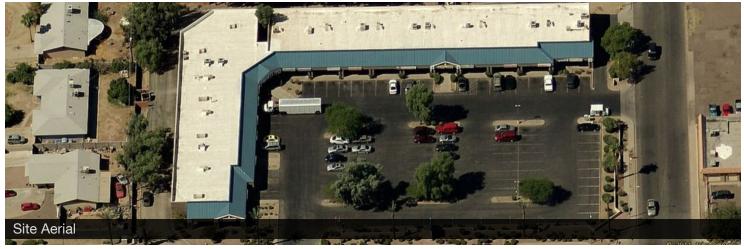

#### 5270 N 59th Ave

Glendale, Arizona 85301

#### **Property Features**

- · Great visibility with easy ingress and egress
- Ample parking
- High traffic counts
- Just north of Camelback on 59th Ave
- Large center with abundant parking and great visibility
- Easy ingress and egress
- Join long term tenants, LA Insurance, Long Wong's,
  Super Vaccum, check cashing, pet groomers, women's salon, etc!

For Lease: \$10.00 SF/yr (NNN)