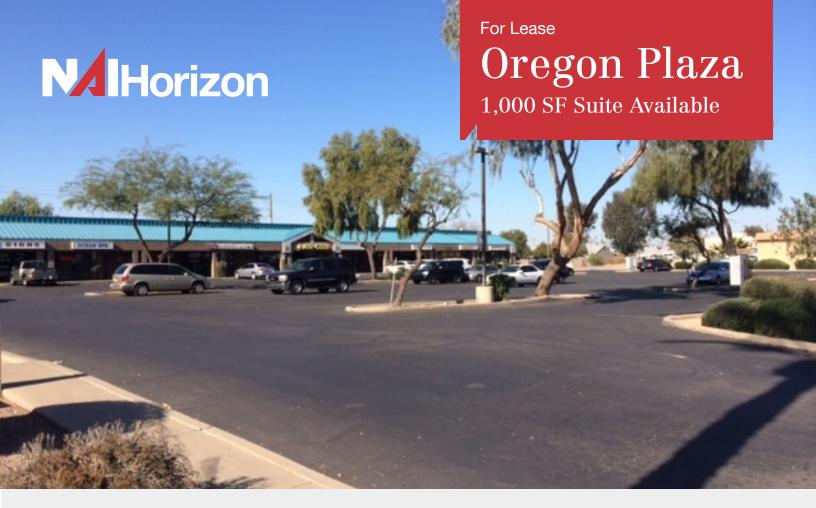

#### 5270 N 59th Ave

Glendale, Arizona 85301

### Oregon Plaza

#### **Property Features**

- · Great visibility with easy ingress and egress
- Ample parking
- High traffic counts
- Just north of Camelback on 59th Ave
- Large center with abundant parking and great visibility
- Easy ingress and egress
- Join long term tenants, LA Insurance, Long Wong's,
  Super Vaccum, check cashing, pet groomers, women's salon, etc!