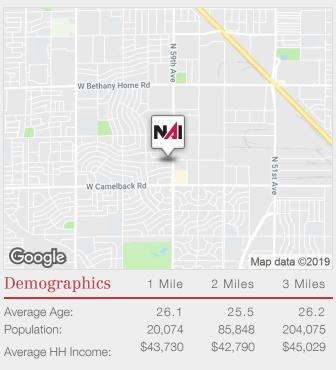

#### **Property Features**

- · Great visibility with easy ingress and egress
- Ample parking
- High traffic counts
- Just north of Camelback on 59th Ave
- Large center with abundant parking and great visibility
- Easy ingress and egress
- Join long term tenants, LA Insurance, Long Wong's,
  Super Vaccum, check cashing, pet groomers, women's salon, etc!