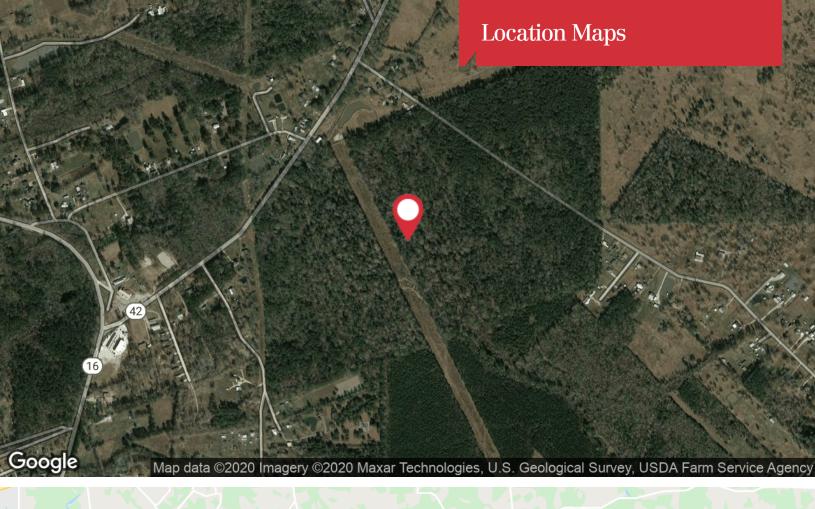

# Timber Tract 19

LA-42 & LA-16, French Settlement, Louisiana 70733

### **Property Highlights**

- 229.34 Acres NNW of French Settlement, LA before Port Vincent
- Low Lying Wetland Area
- **Great Access**
- Located in Floodzone X and AE
- Some Residential Development in Surrounding Area