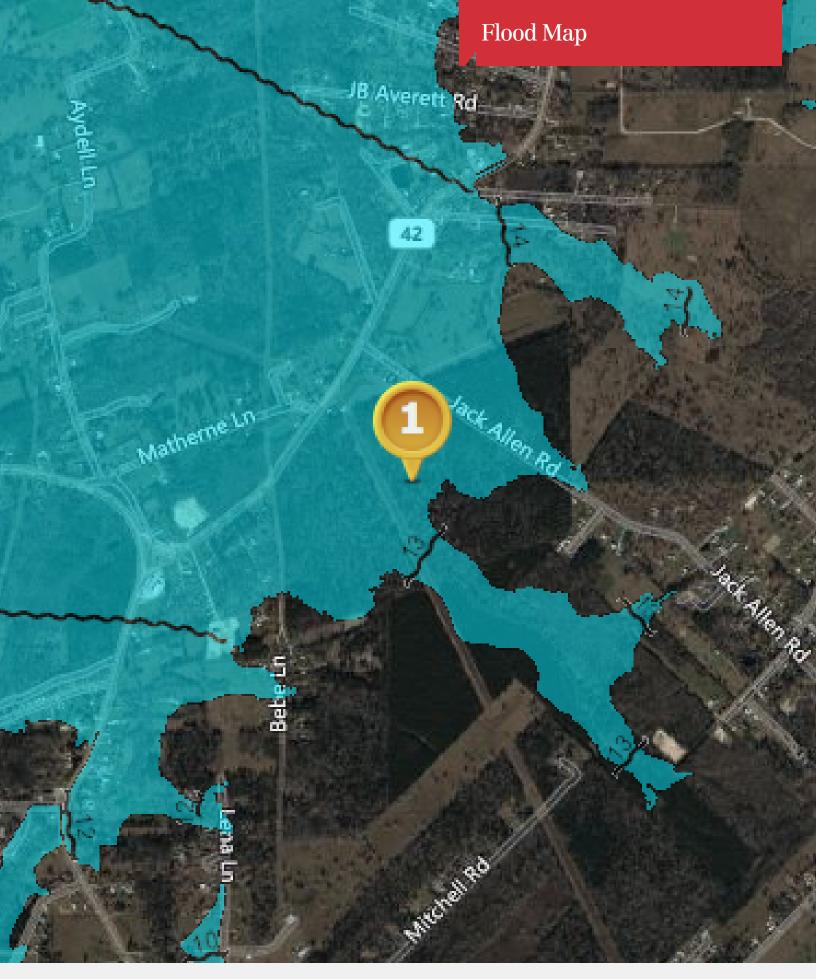

### **Property Highlights**

- 229.34 Acres NNW of French Settlement, LA before Port Vincent
- Low Lying Wetland Area
- **Great Access**
- Located in Floodzone X and AE
- Some Residential Development in Surrounding Area