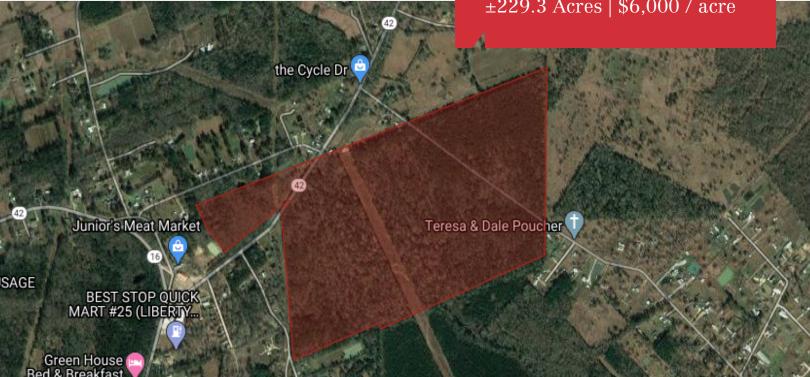

## Vacant Land

±229.3 Acres | \$6,000 / acre

# Timber Tract 19

LA-42 & LA-16, French Settlement, Louisiana 70733

### **Property Highlights**

- 229.34 Acres NNW of French Settlement, LA before Port Vincent
- Low Lying Wetland Area
- **Great Access**
- Located in Floodzone X and AE
- Some Residential Development in Surrounding Area