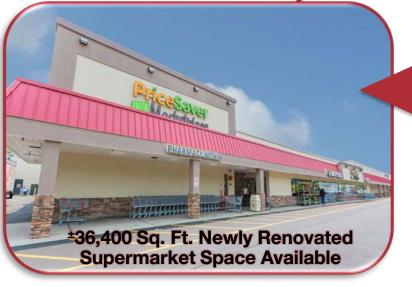

## **Property Features**

- ±69,750 sq. ft. retail shopping center for sale or
- Newly renovated (2018)
- Vacant ±54,000 sq. ft. supermarket space features 36,400 sq. ft. retail space including fully built out pharmacy, 6,897 sq. ft. cold storage area, 10,203 sq. ft. dry storage area, 7 loading docks and compactor pad.
- 6,000 sq. ft. currently leased to liquor store
- Situated on 3.90 acres providing ample parking (200+ spaces)
- Good traffic count (12,000 vehicles per day)
- Strong demographics
- Located on heavily travelled commuter corridor