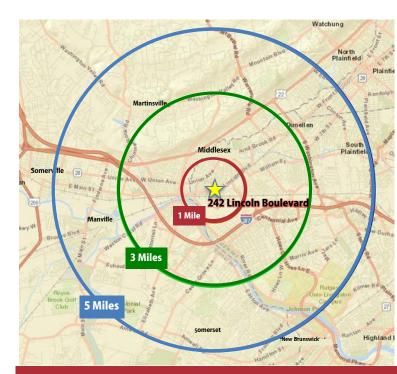

For Sale or Lease **Retail Shopping Center** 

| Demographics             | 1 Mile    | 3 Miles   | 5 Miles   |
|--------------------------|-----------|-----------|-----------|
| Total Population         | 10,122    | 73,286    | 196,595   |
| Total Households         | 3,724     | 26,538    | 68,549    |
| Average Household Income | \$114,885 | \$116,336 | \$120,058 |