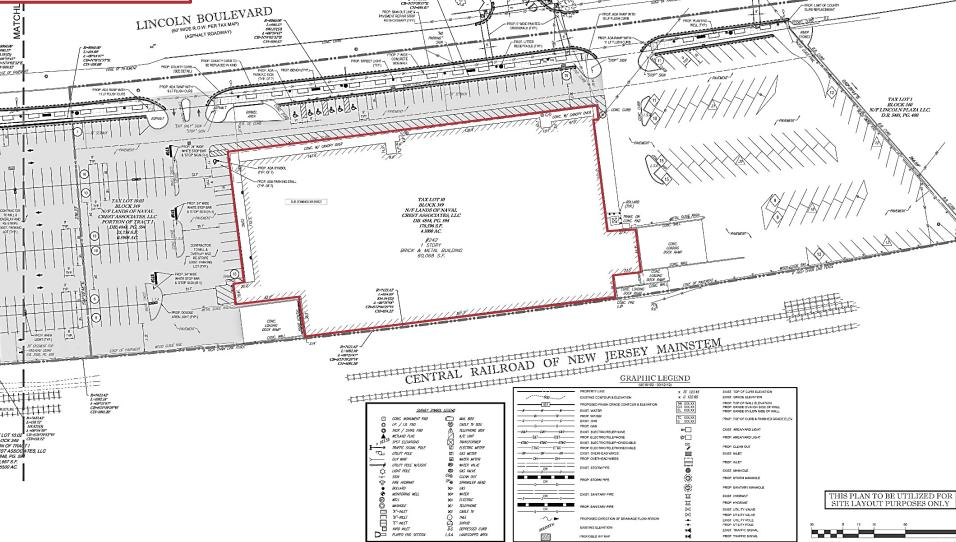

## 242 Lincoln Boulevard

Middlesex, New Jersey

## **Property Features**

- ±69,750 sq. ft. retail shopping center for sale or
- Newly renovated (2018)
- Vacant ±54,000 sq. ft. supermarket space features 36,400 sq. ft. retail space including fully built out pharmacy, 6,897 sq. ft. cold storage area, 10,203 sq. ft. dry storage area, 7 loading docks and compactor pad.
- 6,000 sq. ft. currently leased to liquor store
- Situated on 3.90 acres providing ample parking (200+ spaces)
- Good traffic count (12,000 vehicles per day)
- Strong demographics
- Located on heavily travelled commuter corridor