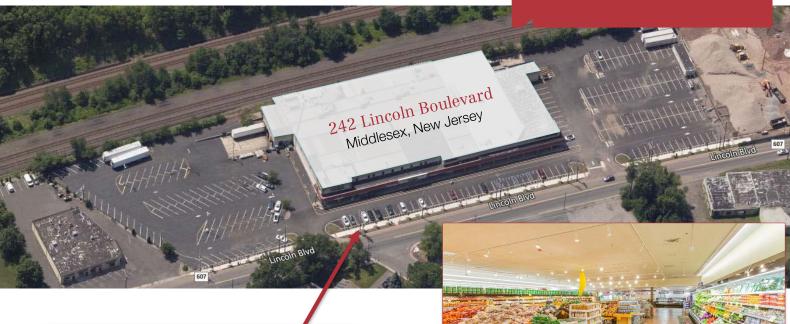

## 242 Lincoln Boulevard

Middlesex, New Jersey

## **Property Features**

- ±69,750 sq. ft. retail shopping center for sale or
- Newly renovated (2018)
- Vacant ±54,000 sq. ft. supermarket space features 36,400 sq. ft. retail space including fully built out pharmacy, 6,897 sq. ft. cold storage area, 10,203 sq. ft. dry storage area, 7 loading docks and compactor pad.
- 6,000 sq. ft. currently leased to liquor store
- Situated on 3.90 acres providing ample parking (200+ spaces)
- Good traffic count (12,000 vehicles per day)
- Strong demographics
- Located on heavily travelled commuter corridor