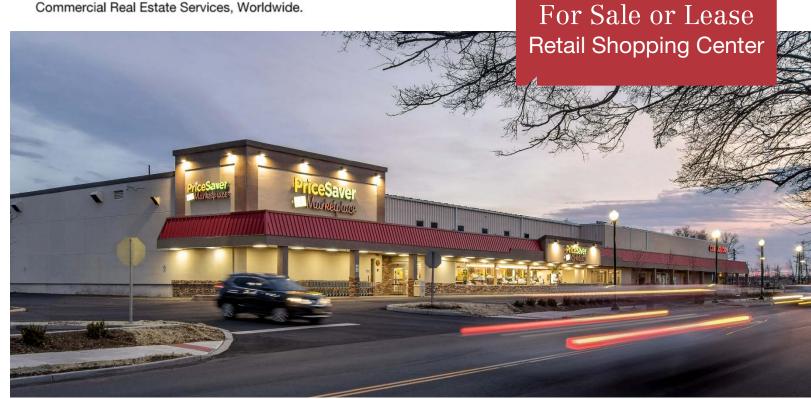

For Sale or Lease **Retail Shopping Center** 

| Demographics             | 1 Mile    | 3 Miles   | 5 Miles   |
|--------------------------|-----------|-----------|-----------|
| Total Population         | 10,122    | 73,286    | 196,595   |
| Total Households         | 3,724     | 26,538    | 68,549    |
| Average Household Income | \$114,885 | \$116,336 | \$120,058 |

## 242 Lincoln Boulevard

Middlesex, New Jersey

## **Property Features**

- ±69,750 sq. ft. retail shopping center for sale or
- Newly renovated (2018)
- Vacant ±54,000 sq. ft. supermarket space features 36,400 sq. ft. retail space including fully built out pharmacy, 6,897 sq. ft. cold storage area, 10,203 sq. ft. dry storage area, 7 loading docks and compactor pad.
- 6,000 sq. ft. currently leased to liquor store
- Situated on 3.90 acres providing ample parking (200+ spaces)
- Good traffic count (12,000 vehicles per day)
- Strong demographics
- Located on heavily travelled commuter corridor