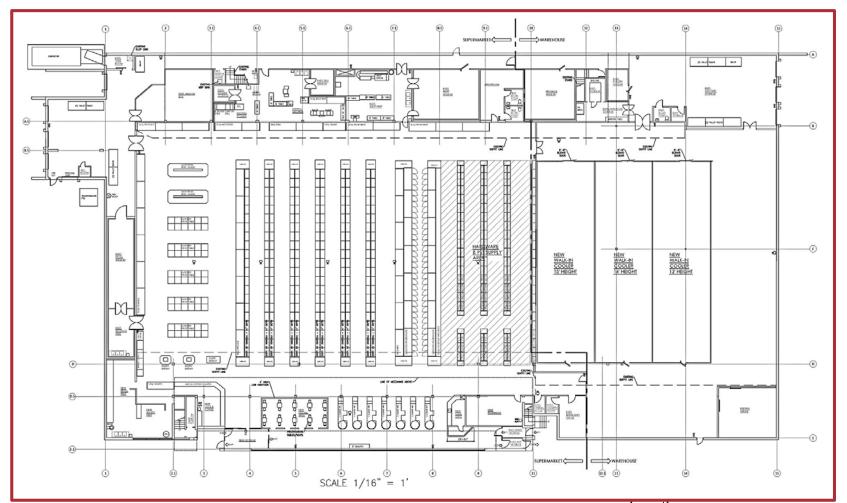

## **Property Features**

- ±69,750 sq. ft. retail shopping center for sale or
- Newly renovated (2018)
- Vacant ±54,000 sq. ft. supermarket space features 36,400 sq. ft. retail space including fully built out pharmacy, 6,897 sq. ft. cold storage area, 10,203 sq. ft. dry storage area, 7 loading docks and compactor pad.
- 6,000 sq. ft. currently leased to liquor store
- Situated on 3.90 acres providing ample parking (200+ spaces)
- Good traffic count (12,000 vehicles per day)
- Strong demographics
- Located on heavily travelled commuter corridor

## 242 Lincoln Boulevard

Middlesex, New Jersey

| AREA                            | SQUARE FOOTAGE |
|---------------------------------|----------------|
| SUPERMARKET SPACE               | 36400          |
| OFFICE SPACE SUPERMARKET 2ND FL | 6300           |
| PHARMACY                        | 335            |
| COLD STORAGE AREA*              | 17100          |
| OFFICE SPACE                    | 3500           |
| LIQUOR STORE                    | 6115           |
| TOTAL                           | 69750          |

| *COLD STORAGE AREA BREAKDOWN | SQUARE FOOTAGE | <b>CUBIC FOOTAGE</b> |
|------------------------------|----------------|----------------------|
| WAREHOUSE                    | 10203          |                      |
| COLD STORAGE WEST            | 2293           | 34406                |
| COLD STORAGE MIDDLE          | 2293           | 32112                |
| COLD STORAGE EAST            | 2311           | 30051                |
| TOTAL                        | 17100          |                      |