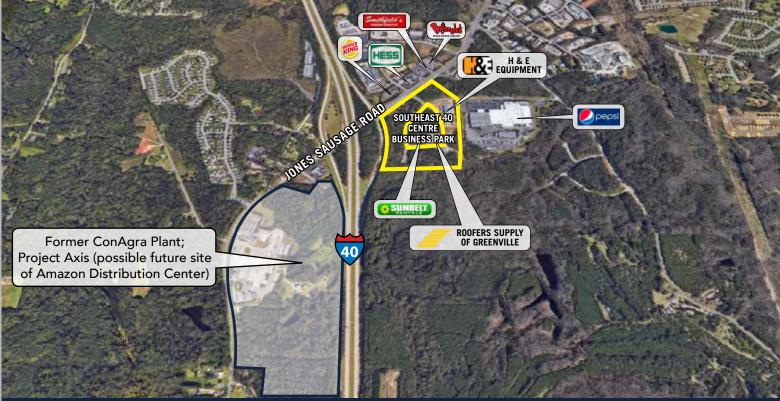

## INDUSTRIAL/RETAIL LOTS FOR SALE I-40 & JONES SAUSAGE ROAD RALEIGH, NC 27529

## **SOUTHEAST 40 CENTRE**

#### **AREA DESCRIPTION**

- Located at corner of I-40 and Jones Sausage Road
- High growth industrial and retail area
- Inside Wake County and Raleigh city limits

#### HIGHLIGHTS

- Convenient access to I-40
- 97,000 vehicles per day
- Park tenants include: Sunbelt, Roofers Supply of Greenville, H & E Equipment and Petram Measurements
- Major neighboring industrial include Gregory Poole Catepillar, Pepsi Bottling, United Rental, and FleetPride

- Major neighboring retail include Burger King, Bojangles, Smithfield's, Wilco Hess
- Thoroughfare for Walnut Creek Amphitheater; 270,000 people visit annually
- Potential interstate visibility
- Retail, hotel and industrial sites available