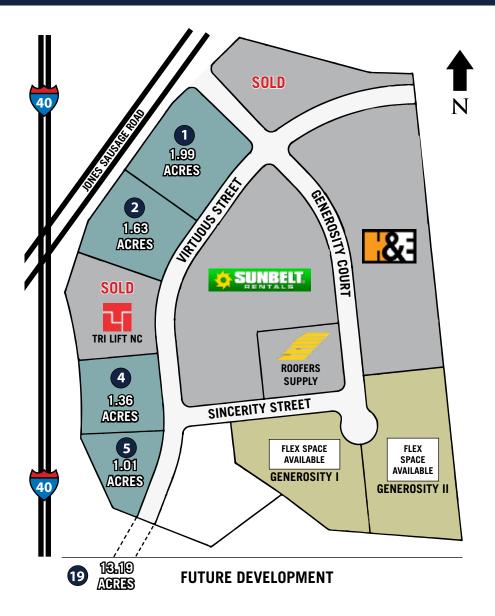

### **AVAILABLE LOTS**

| AVAILABLE LOTS |                      |         |            |           |
|----------------|----------------------|---------|------------|-----------|
| Lot            | Address              | Acreage | Price/SF   | Price     |
| 1              | 4102 Virtuous Street | 1.99    | \$11.11/SF | \$963,112 |
| 2              | 4108 Virtuous Street | 1.63    | \$8.50/SF  | \$603,523 |
| 4              | 4124 Virtuous Street | 1.36    | \$4.57/SF  | \$270,508 |
| 5              | 4204 Virtuous Street | 1.01    | \$4.00/SF  | \$175,982 |
| 19             | 0 Jones Sausage Road | 13.19   | \$1.04/SF  | \$597,539 |