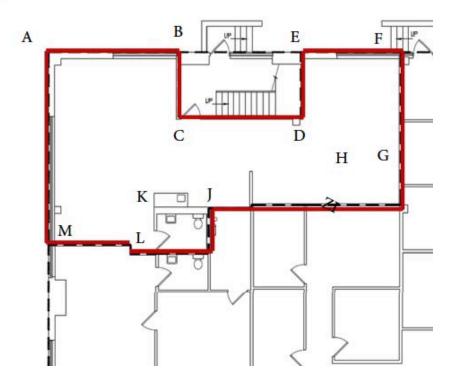

# PRIME RETAIL SPACE AVAILABLE IN CANTON

2760 Boston Street Baltimore, MD 21224

A to B: 19' B to C: 9.5' C to D: 19.5' D to E: 10.5' E to F: 15' F to G: 15.5' G to H: 8.75' H to I: 6.5' J to K: 8' K to L: L to M: 16' M to A: 28.75' G to M: 54' Kitchenette: 6'