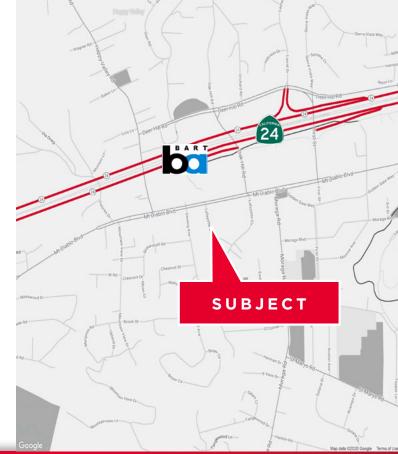

## **PROPERTY HIGHLIGHTS**

- » ±1,709 square feet
- » Available now
- » Call brokers for pricing
- » Walking distance to Lafayette BART
- » Immediate walking distance to retail, restaurants and business amenities