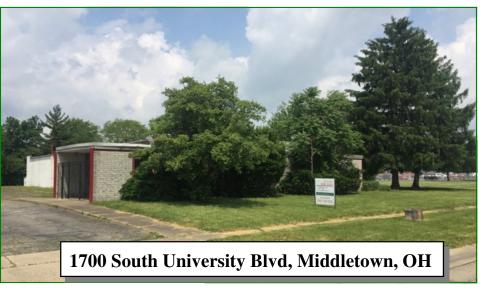

# FOR SALE Light Industrial Space

- 13,350 SF
- Light Industrial
- Thoroughfare Location
- Great work shop space

For further information, please contact:

## **General Building Specifications**

Property ID: Q6542035000044 Land Area: 1.5966 acres

Zoning: I-1 (Light Industrial)

Year Built: 1971 Building Dimensions: 82' x 133'

Construction: Conventional masonry walls