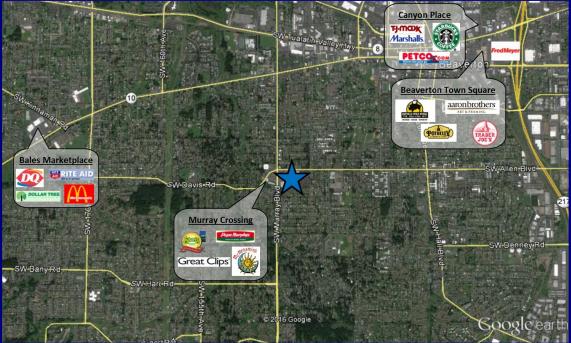

### **Hyland Hills**

14280—14370 SW Allen Blvd, Beaverton, OR 97005

Hyland Hills is a Safeway anchored neighborhood center located on the SE corner of the very busy intersection at Murray and Allen Blvd. The center has recently undergone exterior updating and has a strong tenant mix among a beautifully landscaped property. Average daily traffic along Allen Blvd is 24,972 cars per day, and along Murray there are 26,786 cars per day. This trade area is densely populated with above average

# **Hyland Hills**

Barnard Commercial Real Estate

503.675.0900| Ashley Rhea or Craig Barnard

Email: ashley@barnardcommercial.com or craig@barnardcommercial.com www.barnardcommercial.com | Mail: 6650 Redwood Lane, Suite 330, Portland OR 97224