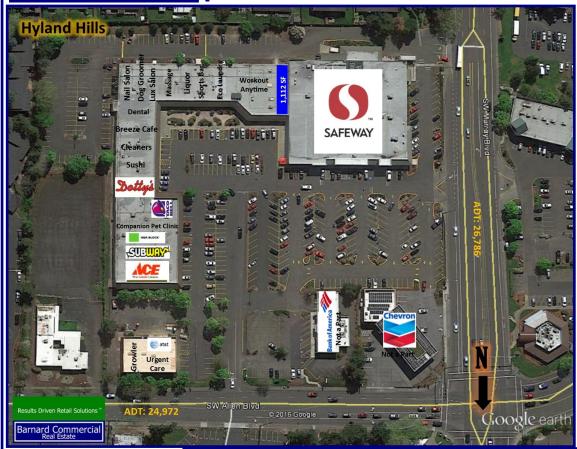

### **Hyland Hills**

14280—14370 SW Allen Blvd, Beaverton, OR 97005

Hyland Hills is a Safeway anchored neighborhood center located on the SE corner of the very busy intersection at Murray and Allen Blvd. The center has recently undergone exterior updating and has a strong tenant mix among a beautifully landscaped property. Average daily traffic along Allen Blvd is 24,972 cars per day, and along Murray there are 26,786 cars per day. This trade area is densely populated with above average

#### **Available:**

Suite 14370—1,112 SF \$19.00 SF/Year

Approx. \$8.37 NNN