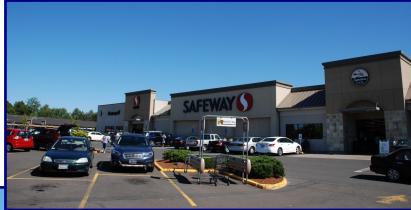

### **Hyland Hills**

14280—14370 SW Allen Blvd, Beaverton, OR 97005

Hyland Hills is a Safeway anchored neighborhood center located on the SE corner of the very busy intersection at Murray and Allen Blvd. The center has recently undergone exterior updating and has a strong tenant mix among a beautifully landscaped property. Average daily traffic along Allen Blvd is 24,972 cars per day, and along Murray there are 26,786 cars per day. This trade area is densely populated with above average