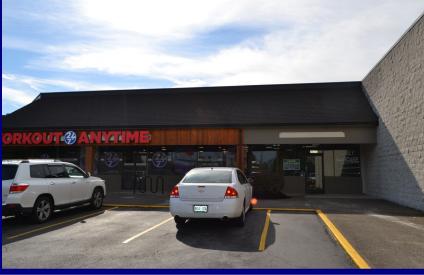

### **Hyland Hills**

14280—14370 SW Allen Blvd, Beaverton, OR 97005





Hyland Hills is a Safeway anchored neighborhood center located on the SE corner of the very busy intersection at Murray and Allen Blvd. The center has recently undergone exterior updating and has a strong tenant mix among a beautifully landscaped property. Average daily traffic along Allen Blvd is 24,972 cars per day, and along Murray there are 26,786 cars per day. This trade area is densely populated with above average



# SUB WAY HERE-BLOCK PERCHANIC TACCO THE REPLOCK TO THE REP

#### **Available:**

Suite 14370—1,112 SF \$19.00 SF/Year

Approx. \$8.37 NNN



#### **Demographics**

 2016 Estimate
 1 Mile
 3 Mile
 5 Mile

 Population:
 21,074
 153,496
 336,863

 Average HH
 \$65,861
 \$79,251
 \$89,762

 Income:



503.675.0900 Ashley Rhea or Craig Barnard

Email: ashley@barnardcommercial.com or craig@barnardcommercial.com www.barnardcommercial.com | Mail: 6650 Redwood Lane, Suite 330, Portland OR 97224

Results Driven Retail Solutions s

# **Hyland Hills**

Barnard Commercial Real Estate





503.675.0900| Ashley Rhea or Craig Barnard

Email: ashley@barnardcommercial.com or craig@barnardcommercial.com www.barnardcommercial.com | Mail: 6650 Redwood Lane, Suite 330, Portland OR 97224

Results Driven Retail Solutions ™

Barnard Commercial Real Estate

## **Hyland Hills**



503.675.0900| Ashley Rhea or Craig Barnard
Email: ashley@barnardcommercial.com or craig@barnardcommercial.com
www.barnardcommercial.com | Mail: 6650 Redwood Lane, Suite 330, Portland OR 97224