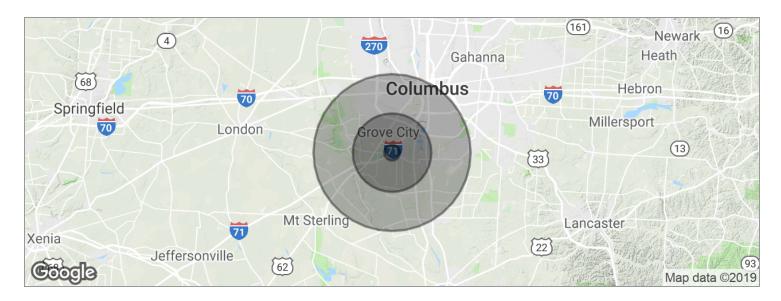

614.582.5521 amills@elfordrealty.com

Demographics Map // GROVE CITY MOB - FOR LEASE

| POPULATION                            | 1 MILE            | 5 MILES               | 10 MILES                |
|---------------------------------------|-------------------|-----------------------|-------------------------|
| Total population                      | 1,382             | 66,417                | 335,061                 |
| Median age                            | 36.3              | 36.9                  | 34.5                    |
| Median age (Male)                     | 36.2              | 35.6                  | 33.4                    |
| Median age (Female)                   | 37.4              | 37.5                  | 35.1                    |
|                                       |                   |                       |                         |
| HOUSEHOLDS & INCOME                   | 1 MILE            | 5 MILES               | 10 MILES                |
| HOUSEHOLDS & INCOME  Total households | <b>1 MILE</b> 472 | <b>5 MILES</b> 24,331 | <b>10 MILES</b> 128,042 |
|                                       |                   |                       |                         |
| Total households                      | 472               | 24,331                | 128,042                 |

<sup>\*</sup> Demographic data derived from 2010 US Census

For More Information: