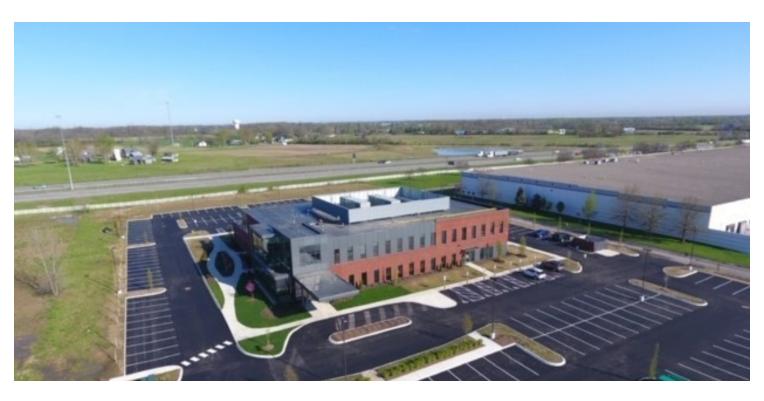

### **PROPERTY OVERVIEW**

Elford Realty, LLC is pleased to present a new medical office building for lease situated approximately 1 mile from the new Mount Carmel Health System campus . Located off of London-Groveport Road and North Meadows Drive, just one exit south of Stringtown Road. Excellent freeway visibility along I-71, with many area amenities.

### **PROPERTY HIGHLIGHTS**

Two Story Medical Office Building

+/-41,000 Rentable Square Feet

• 1,500 - 6,000 SF Available-2nd Floor

\$7.00/SF Estimated OE's

100%-15 year tax abatement

• 5/1,000 SF Parking Ratio