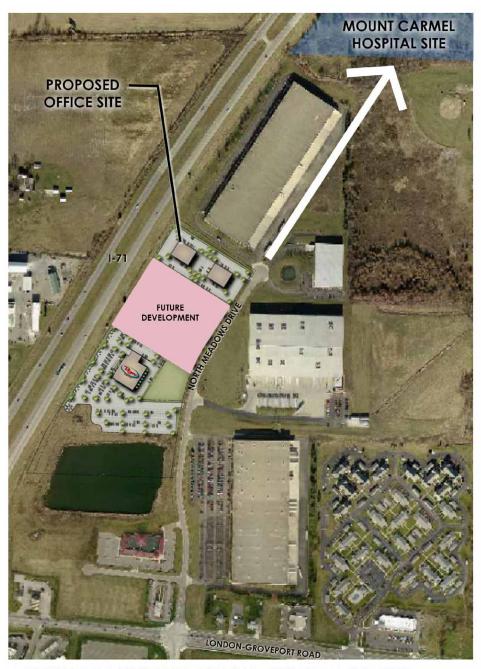

Minimal divisible 1,500 SF

Join Central Ohio Urology Group and Veteran's Affairs.

For More Information:

Additional Photos // GROVE CITY MOB - FOR LEASE

NORTH MEADOWS DRIVE PHASE 1 - REGIONAL CONTEXT

TRIVIUM/GROVE CITY