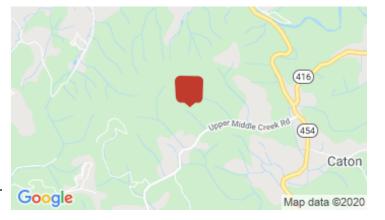

## **Overview/Comments**

Attractive 43.15-acre tract on the south face of Shields Mountain at Upper Middle Creek Road. It is located approximately 0.8 miles east from Birds Creek Road (TN 454), with

stunning views of Great Smoky Mountains National Park and its mountain peaks. The property has 240 feet of road frontage and is up to 2,218 feet deep with level to gently sloping terrain. The highest point of the property is the actual top of the mountain at 1,965 feet. There is a small stream on the property. Several cabin resorts have been developed in the scenic area around this property. There is an old building on the property that is not safe to enter and has been given no value in the pricing of this property. Owner financing is available