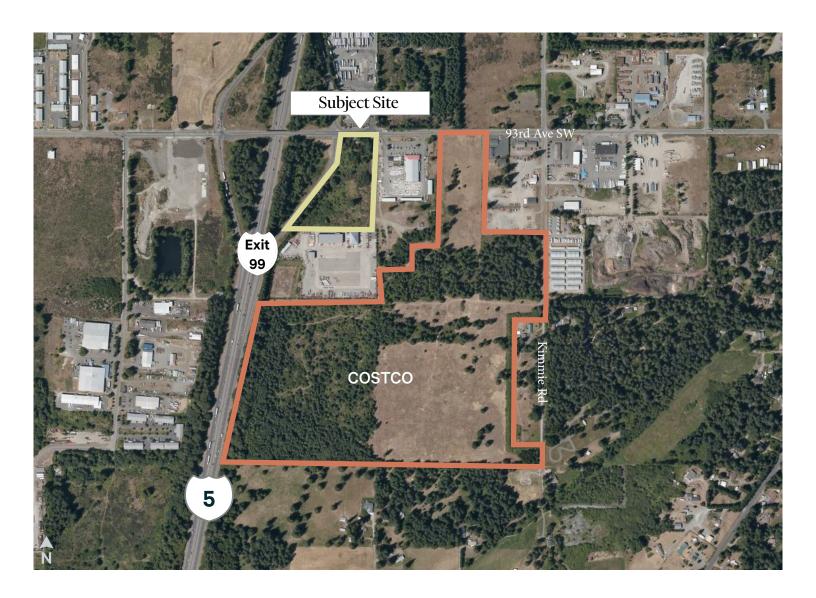

### **Property Details**

- + Prairie Habitat Area Recon completed and ESA No Effect Letter
- + Direct access to, and visibility from I-5
- + Relatively flat and lightly wooded development site

| Price          | \$2,430,000                                                                                                             |
|----------------|-------------------------------------------------------------------------------------------------------------------------|
| Zoning         | Light Industrial                                                                                                        |
| Municipality   | City of Tumwater                                                                                                        |
| Property Size  | $\pm 6.97$ acres                                                                                                        |
| Parcel Numbers | 1. #1272112020168 acres<br>2. #12721120202 - 1.77 acres<br>3. #12721120200 - 3.30 acres<br>4. #12721120400 - 1.18 acres |