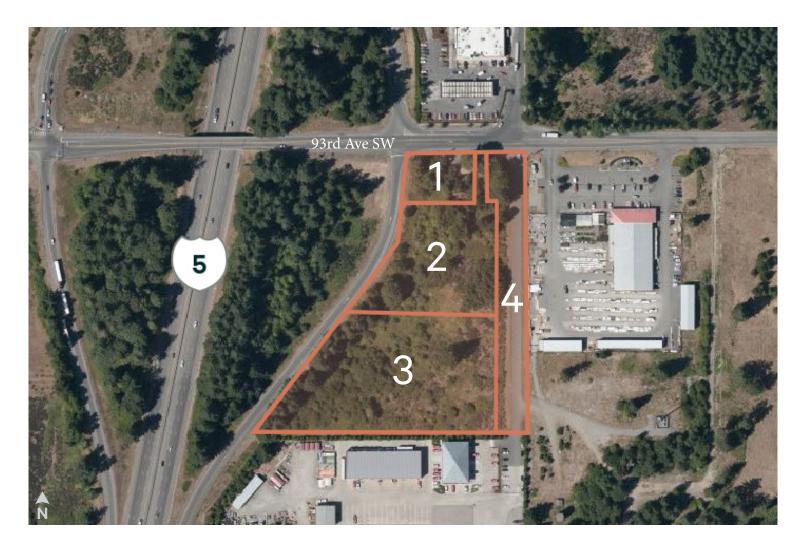

### **Property Details**

- + Prairie Habitat Area Recon completed and ESA No Effect Letter
- + Direct access to, and visibility from I-5
- + Relatively flat and lightly wooded development site

| Price          | \$2,430,000                                                                                                             |
|----------------|-------------------------------------------------------------------------------------------------------------------------|
| Zoning         | Light Industrial                                                                                                        |
| Municipality   | City of Tumwater                                                                                                        |
| Property Size  | $\pm 6.97$ acres                                                                                                        |
| Parcel Numbers | 1. #1272112020168 acres<br>2. #12721120202 - 1.77 acres<br>3. #12721120200 - 3.30 acres<br>4. #12721120400 - 1.18 acres |