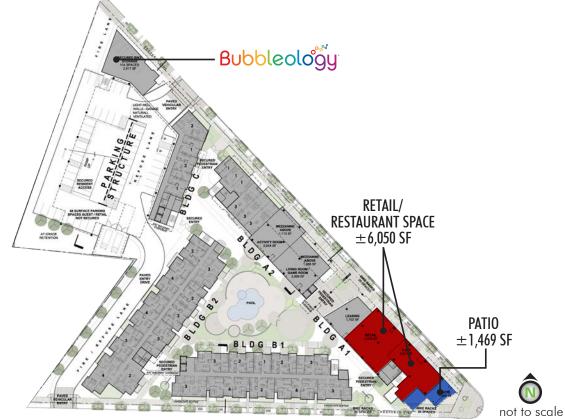

#### **BUILDING FEATURES:**

- Placed in the heart of Tempe
- Desirable  $\pm 6,050$  SF space with  $\pm 1,469$  SF patio available next to Arizona State University campus located on the light rail for easy transit
- Vertex Student Apartments has  $\pm 600$  beds/213 units
- Located 1 block from two light rail stations
- 48 visitor and retail parking spaces
- Traffic Counts:
  - 33,251 vehicles per day on Apache Boulevard
  - 31,054 vehicles per day on Rural Road (SOURCE: CoStar)