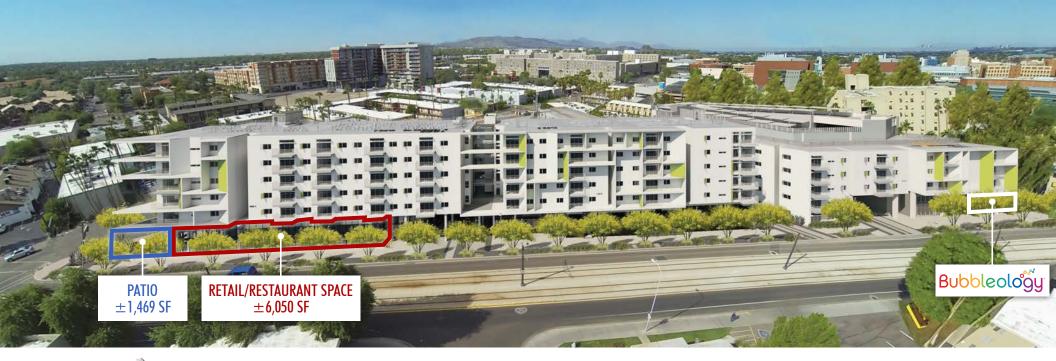

#### **BUILDING FEATURES:**

- Placed in the heart of Tempe
- Desirable  $\pm 6,050$  SF space with  $\pm 1,469$  SF patio available next to Arizona State University campus located on the light rail for easy transit
- Vertex Student Apartments has  $\pm 600$  beds/213 units
- Located 1 block from two light rail stations
- 48 visitor and retail parking spaces
- Traffic Counts:
  - 33,251 vehicles per day on Apache Boulevard
  - 31,054 vehicles per day on Rural Road (SOURCE: CoStar)