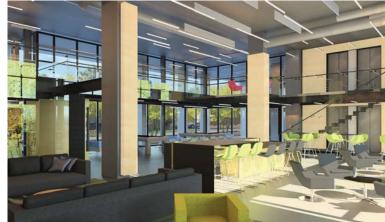

#### **BUILDING FEATURES:**

- Placed in the heart of Tempe
- Desirable  $\pm 6,050$  SF space with  $\pm 1,469$  SF patio available next to Arizona State University campus located on the light rail for easy transit
- Vertex Student Apartments has  $\pm 600$  beds/213 units
- Located 1 block from two light rail stations
- 48 visitor and retail parking spaces
- Traffic Counts:
  - 33,251 vehicles per day on Apache Boulevard
  - 31,054 vehicles per day on Rural Road (SOURCE: CoStar)