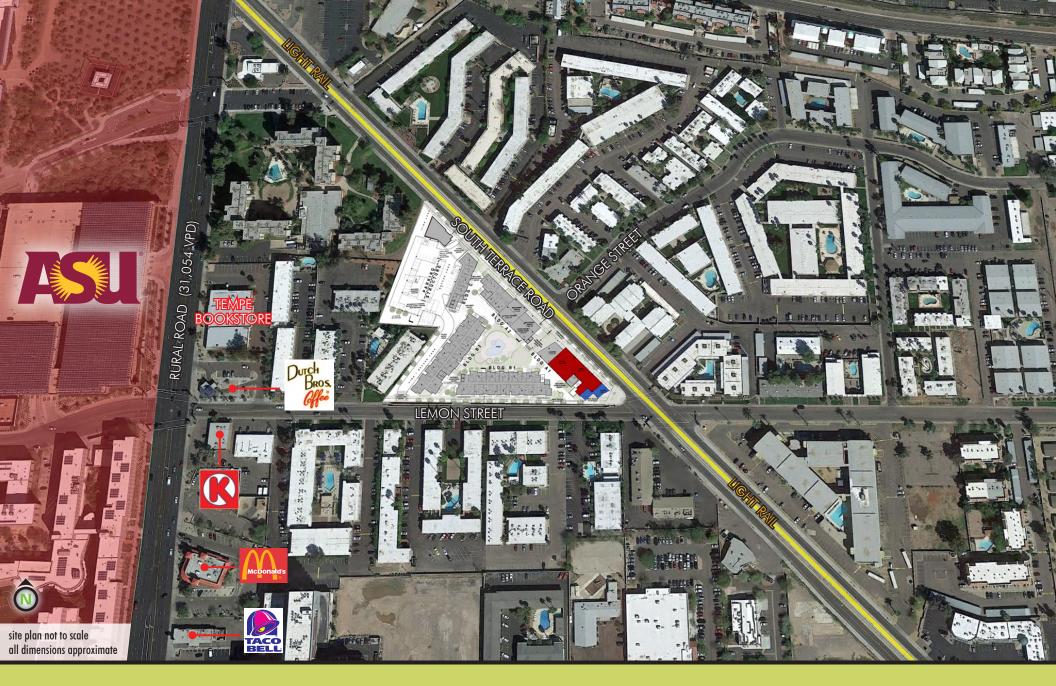

#### **BUILDING FEATURES:**

- Placed in the heart of Tempe
- Desirable  $\pm 6,050$  SF space with  $\pm 1,469$  SF patio available next to Arizona State University campus located on the light rail for easy transit
- Vertex Student Apartments has  $\pm 600$  beds/213 units
- Located 1 block from two light rail stations
- 48 visitor and retail parking spaces
- Traffic Counts:
  - 33,251 vehicles per day on Apache Boulevard
  - 31,054 vehicles per day on Rural Road (SOURCE: CoStar)