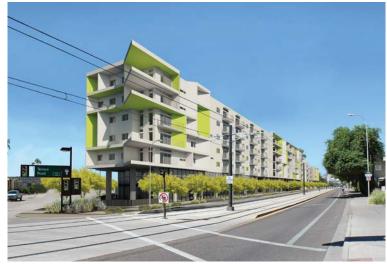

#### **BUILDING FEATURES:**

- Placed in the heart of Tempe
- Desirable  $\pm 6,050$  SF space with  $\pm 1,469$  SF patio available next to Arizona State University campus located on the light rail for easy transit
- Vertex Student Apartments has  $\pm 600$  beds/213 units
- Located 1 block from two light rail stations
- 48 visitor and retail parking spaces
- Traffic Counts:
  - 33,251 vehicles per day on Apache Boulevard
  - 31,054 vehicles per day on Rural Road (SOURCE: CoStar)