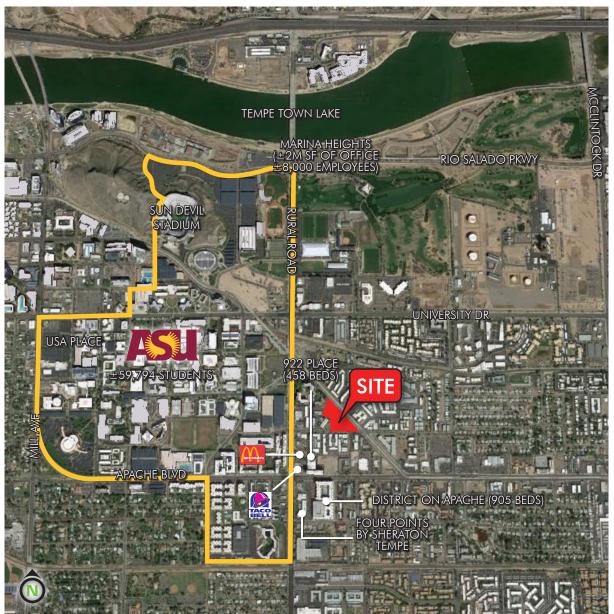

#### **BUILDING FEATURES:**

- Placed in the heart of Tempe
- Desirable  $\pm 6,050$  SF space with  $\pm 1,469$  SF patio available next to Arizona State University campus located on the light rail for easy transit
- Vertex Student Apartments has  $\pm 600$  beds/213 units
- Located 1 block from two light rail stations
- 48 visitor and retail parking spaces
- Traffic Counts:
  - 33,251 vehicles per day on Apache Boulevard
  - 31,054 vehicles per day on Rural Road (SOURCE: CoStar)