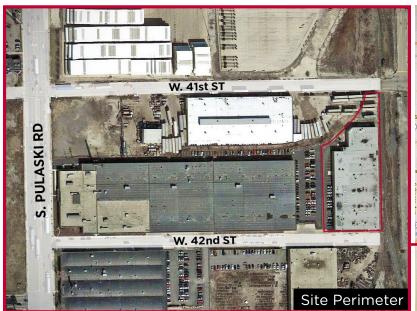

|
| Zoning          | M3-3                                                                                                   |
| 2017 Taxes      | \$49,075 (\$0.97 PSF)                                                                                  |
| Lease Rate      | \$5.00 PSF Gross                                                                                       |
| Sale Price      | \$2,450,000                                                                                            |
| Comments        | <ul> <li>Blocks from I-55 Stevenson Expressway</li> <li>Low taxes</li> <li>Partially leased</li> </ul> |

Functional free standing building



# FOR SALE OR LEASE

50,600 SF Building in Close Proximity to I-55 Expressway

# 3800 W. 42nd Street CHICAGO, IL 60632





For more information, please contact:

### MICHAEL D. NELSON, SIOR

Principal 312 267-1102 Mike@NelsonHill.com

## MARK A. NELSON, SIOR

Principal 312 267-1101 Mark@NelsonHill.com

NelsonHill 1111 S. Western Avenue Chicago, IL 60612

All information contained herein is from sources deemed reliable and is submitted subject to errors, omissions and to change of price or terms without notice.