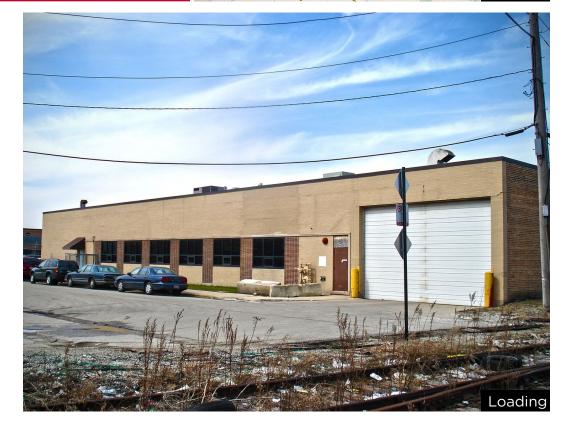

| Building Size   | <u>+</u> 50,600 Sq. Ft.                                                                                |
|-----------------|--------------------------------------------------------------------------------------------------------|
| Available Space | <u>+</u> 50,600 Sq. Ft.                                                                                |
| Total Land      | 1.85 Acres (80,586 Sq. Ft.)                                                                            |
| Ceiling Height  | 16' Clear                                                                                              |
| Bay Size        | 25' x 28'                                                                                              |
| Power           | 2400 Amps                                                                                              |
| Heat / HVAC     | Gas-Forced Air                                                                                         |
| Loading         | 2 Interior Docks, 2 Drive-in-Doors                                                                     |
| Zoning          | M3-3                                                                                                   |
| 2017 Taxes      | \$49,075 (\$0.97 PSF)                                                                                  |
| Lease Rate      | \$5.00 PSF Gross                                                                                       |
| Sale Price      | \$2,450,000                                                                                            |
| Comments        | <ul> <li>Blocks from I-55 Stevenson Expressway</li> <li>Low taxes</li> <li>Partially leased</li> </ul> |