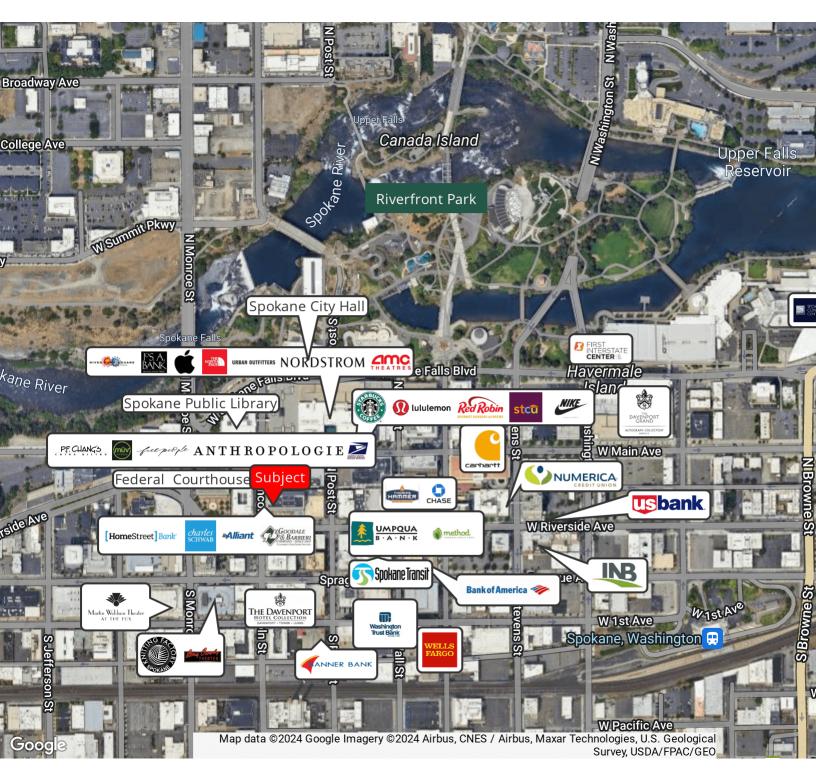

te 510 | \$3,550 per month | 2,495 SF   |
| Suite 612 | \$1,020 per month | 735 SF     |

| DEMOGRAPHICS            | 1 MILE   | 3 MILES  | 5 MILES  |
|-------------------------|----------|----------|----------|
| Total Households        | 6,911    | 47,628   | 104,351  |
| <b>Total Population</b> | 12,789   | 108,742  | 241,950  |
| Average HH Income       | \$36,869 | \$50,636 | \$51,349 |

// PRESENTED BY:

ALICIA BARBIERI



# // ADDITIONAL PHOTOS





// PRESENTED BY:

**ALICIA BARBIERI** 



# // ADDITIONAL PHOTOS







// PRESENTED BY:

**ALICIA BARBIERI** 





Lincoln St.

// PRESENTED BY:

**ALICIA BARBIERI** 







// PRESENTED BY:

**ALICIA BARBIERI** 









// PRESENTED BY:

**ALICIA BARBIERI** 









// PRESENTED BY:

**ALICIA BARBIERI** 



#### // ESB RETAILER MAP



// PRESENTED BY:

#### **ALICIA BARBIERI**