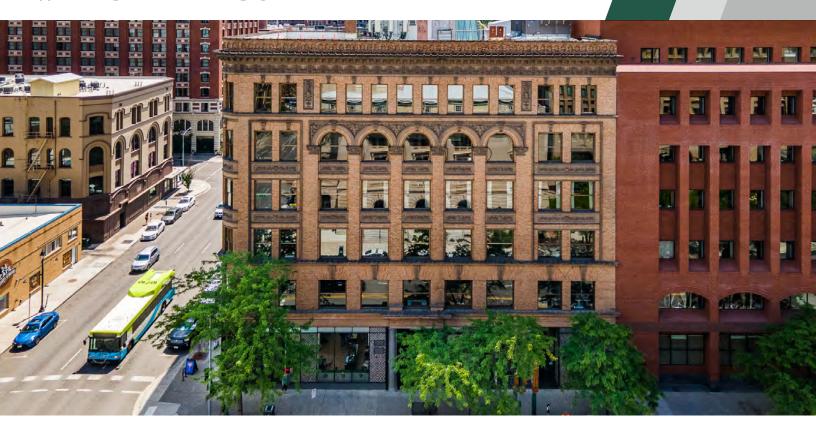

### Office Building For Lease

### // EMPIRE STATE BUILDING

905 W. Riverside Ave, Spokane, WA 99201

View Drone Footage!



// PRESENTED BY:

ALICIA BARBIERI



#### // PROPERTY SUMMARY



#### PROPERTY DESCRIPTION

The Empire State Building is a charming building with historical character located in the heart of Downtown Spokane. The property is directly across from the Federal Building and Post Office, and is only one block from RiverPark Square. This office building offers classic views of downtown and is within walking distance of Riverfront Park.

#### **PROPERTY FEATURES**

- Historic Building of Class and Character
- Janitorial Services Included
- Prime Downtown Location
- Building Conference Room
- Building Lounge/Break Room
- 24/7 Secured Access

| SPACES    | LEASE RATE        | SPACE SIZE |
|-----------|-------------------|------------|
| Suite 101 | \$2,700 per month | 1,845 SF   |
| Suite 302 | \$712 per month   | 488 SF     |
| Suite 510 | \$3,550 per month |