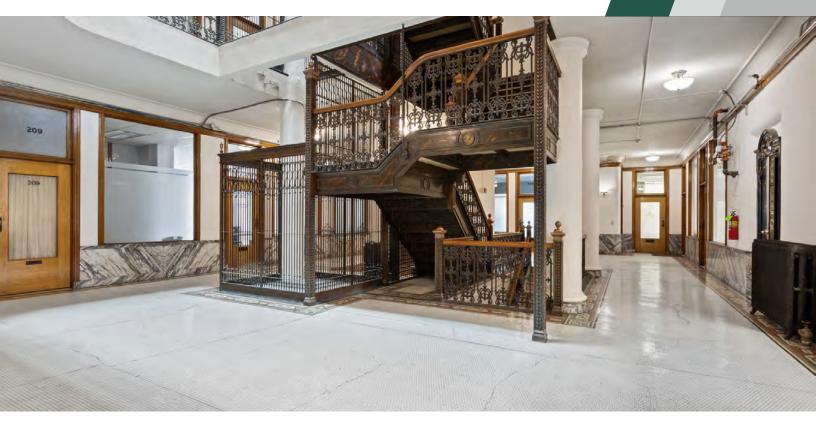

#### PROPERTY DESCRIPTION

The Empire State Building is a charming building with historical character located in the heart of Downtown Spokane. The property is directly across from the Federal Building and Post Office, and is only one block from RiverPark Square. This office building offers classic views of downtown and is within walking distance of Riverfront Park.

#### **PROPERTY FEATURES**

- Historic Building of Class and Character
- Janitorial Services Included
- Prime Downtown Location
- Building Conference Room
- Building Lounge/Break Room
- 24/7 Secured Access