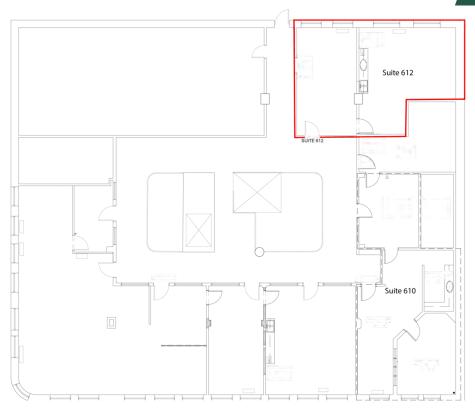

| SPACES    | LEASE RATE        | SPACE SIZE |
|-----------|-------------------|------------|
| Suite 101 | \$2,700 per month | 1,845 SF   |
| Suite 302 | \$712 per month   | 488 SF     |
| Suite 510 | \$3,550 per month | 2,495 SF   |
| Suite 612 | \$1,020 per month | 735 SF     |