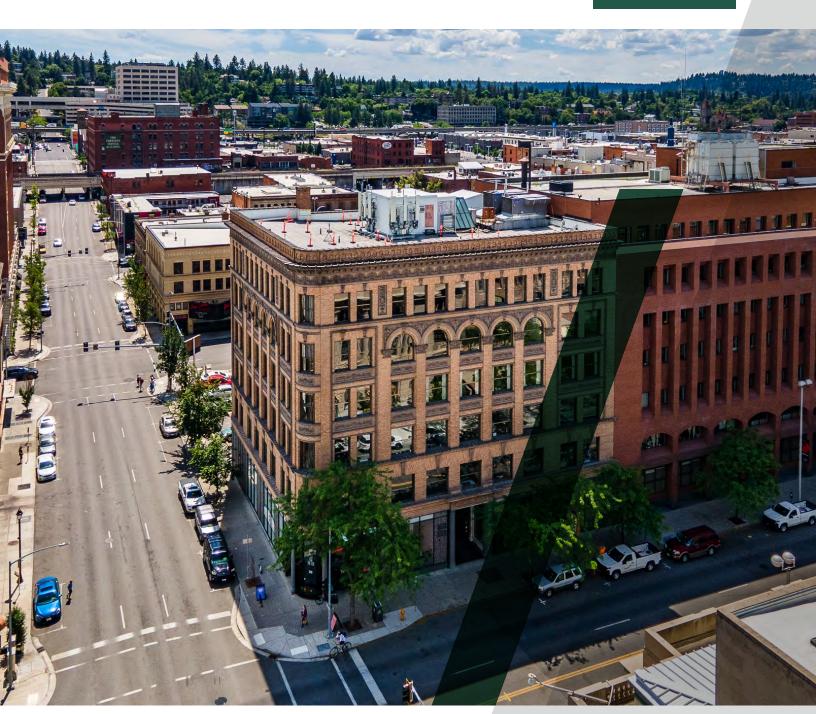

### // EMPIRE STATE BUILDING

905 W. Riverside Ave, Spokane, WA 99201

View Drone Footage!

// PRESENTED BY:

ALICIA BARBIERI

#### PROPERTY DESCRIPTION

The Empire State Building is a charming building with historical character located in the heart of Downtown Spokane. The property is directly across from the Federal Building and Post Office, and is only one block from RiverPark Square. This office building offers classic views of downtown and is within walking distance of Riverfront Park.