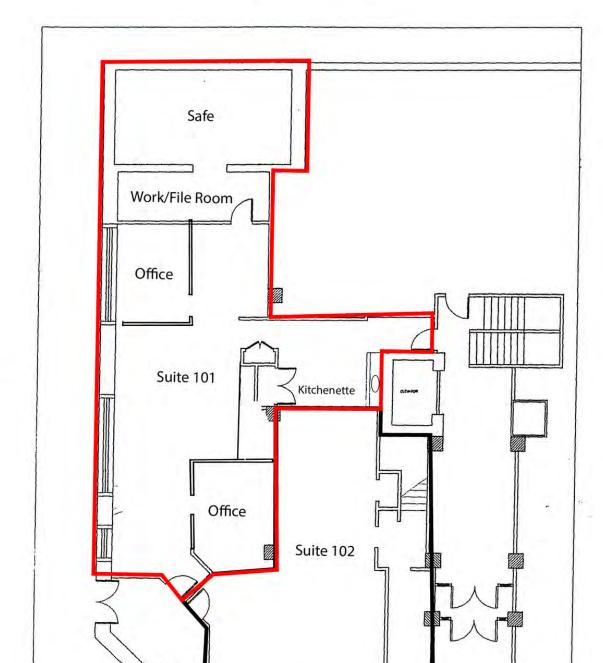

| SPACES    | LEASE RATE        | SPACE SIZE |
|-----------|-------------------|------------|
| Suite 101 | \$2,700 per month | 1,845 SF   |
| Suite 302 | \$712 per month   | 488 SF     |
| Suite 510 | \$3,550 per month | 2,495 SF   |
| Suite 612 | \$1,020 per month | 735 SF     |