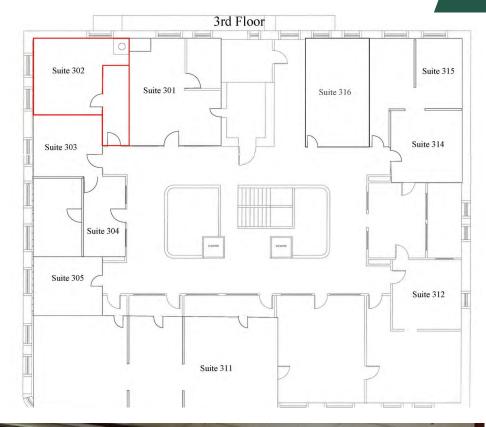

| SPACES    | LEASE RATE        | SPACE SIZE |
|-----------|-------------------|------------|
| Suite 101 | \$2,700 per month | 1,845 SF   |
| Suite 302 | \$712 per month   | 488 SF     |
| Suite 510 | \$3,550 per month | 2,495 SF   |
| Suite 612 | \$1,020 per month | 735 SF     |