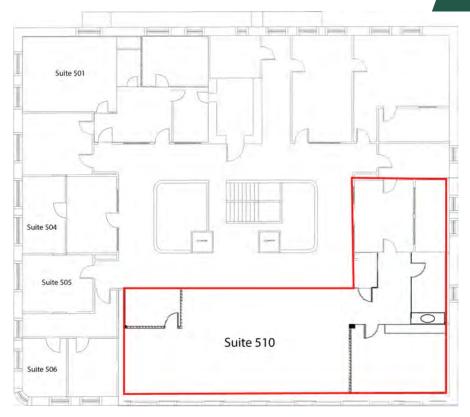

| SPACES    | LEASE RATE        | SPACE SIZE |
|-----------|-------------------|------------|
| Suite 101 | \$2,700 per month | 1,845 SF   |
| Suite 302 | \$712 per month   | 488 SF     |
| Suite 510 | \$3,550 per month | 2,495 SF   |
| Suite 612 | \$1,020 per month | 735 SF     |