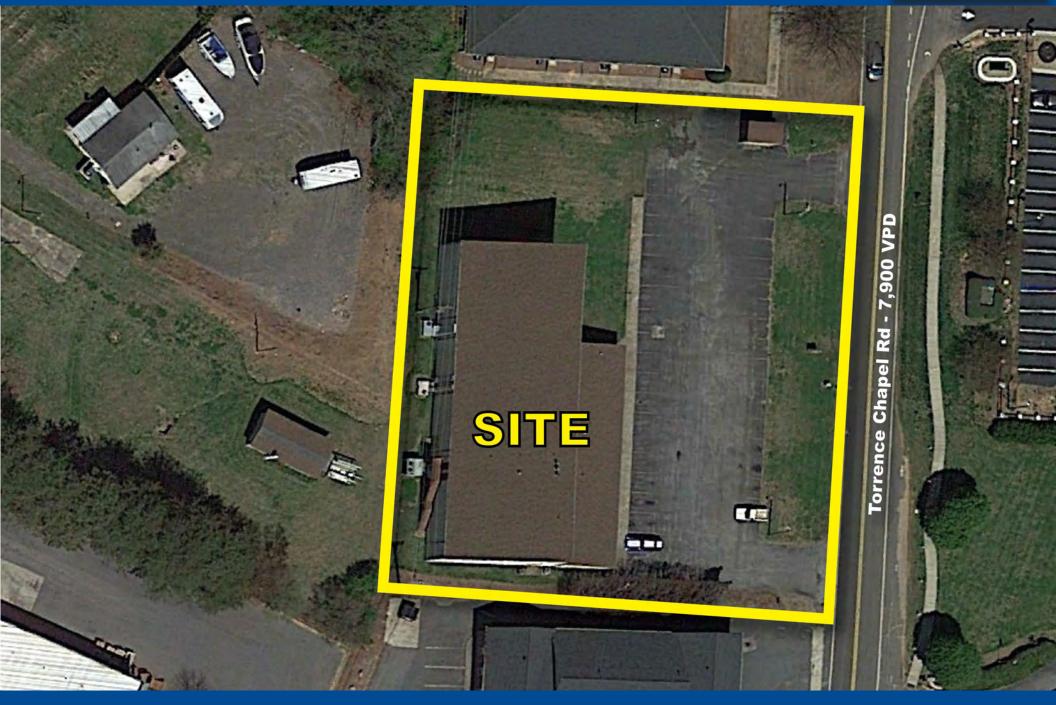

## PROPERTY HIGHLIGHTS:

- Unique Lake Norman Freestanding Building on Large Lot and High Ceilings
- Highway Commercial Zoning Allows a Variety of Businesses
- Close to Exit 28 Cornelius off I-77
- 13,896 SF Including Second Floor

## TRAFFIC COUNTS:

- Torrence Chapel Road 7,900 VPD
- W. Catawba Avenue 28,000 VPD
- I-77 93,000 VPD

| DEMOGRAPHICS (2018): | 1 Mile    | 3 Mile    | 5 Mile    | FOR MORE INFORMATION    |
|----------------------|-----------|-----------|-----------|-------------------------|
| Population:          | 7,450     | 45,195    | 83,185    | CONTACT:                |
| Households:          | 3,261     | 18,771    | 32,261    |                         |
| Average HH Income:   | \$105,662 | \$121,479 | \$130,101 | Jane Shepherd           |
| Daytime Population:  | 4,765     | 28,758    | 40,258    | (704) 529-6720 ext. 304 |
|                      |           |           |           | jane@bellmooregroup.com |