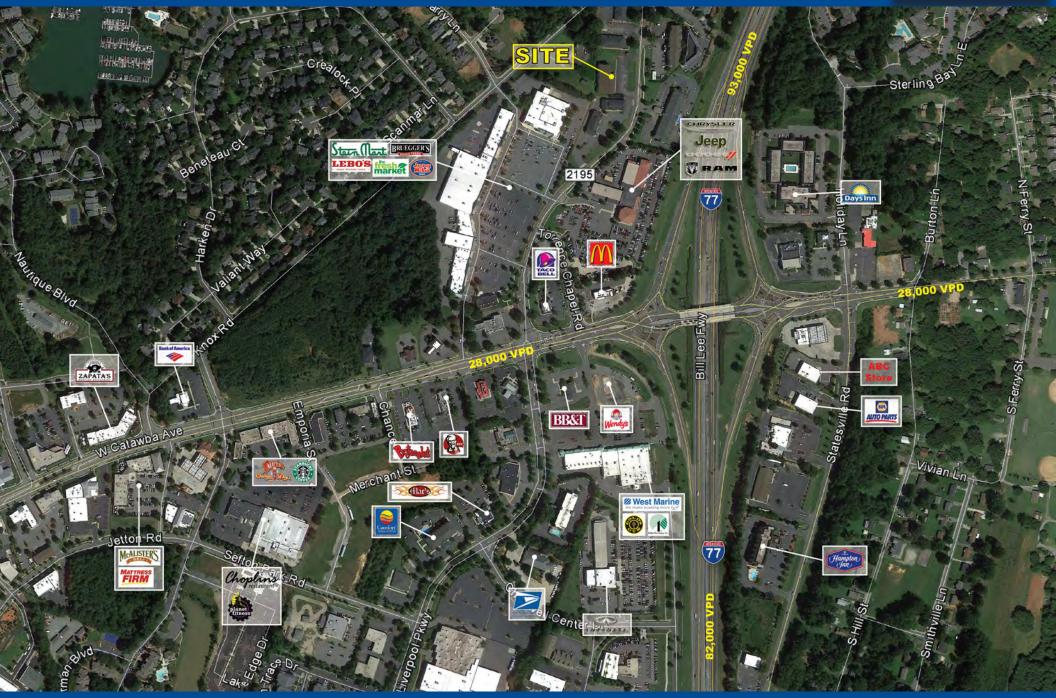

## TRAFFIC COUNTS:

- Torrence Chapel Road 7,900 VPD
- W. Catawba Avenue 28,000 VPD
- I-77 93,000 VPD

| DEMOGRAPHICS (2018): | 1 Mile    | 3 Mile    | 5 Mile    | FOR MORE INFORMATION    |
|----------------------|-----------|-----------|-----------|-------------------------|
| Population:          | 7,450     | 45,195    | 83,185    | CONTACT:                |
| Households:          | 3,261     | 18,771    | 32,261    |                         |
| Average HH Income:   | \$105,662 | \$121,479 | \$130,101 | Jane Shepherd           |
| Daytime Population:  | 4,765     | 28,758    | 40,258    | (704) 529-6720 ext. 304 |
|                      |           |           |           | jane@bellmooregroup.com |