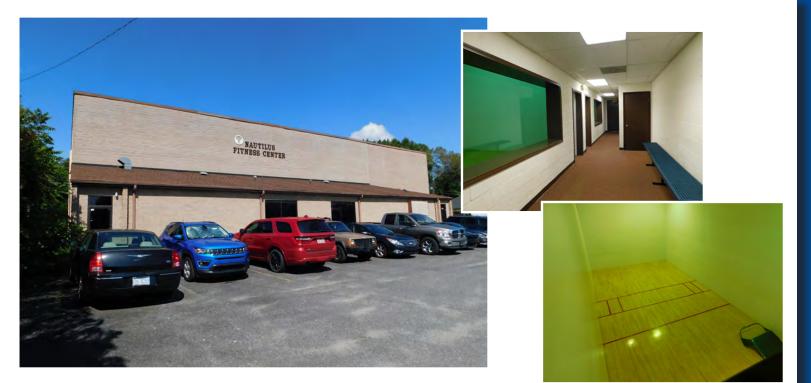

## **Former Nautilus Gym at Lake Norman** 20801 Torrence Chapel Road Cornelius, NC 28031

## PROPERTY HIGHLIGHTS:

- Unique Lake Norman Freestanding Building on Large Lot and High Ceilings
- Highway Commercial Zoning Allows a Variety of Businesses
- Close to Exit 28 Cornelius off I-77
- 13,896 SF Including Second Floor