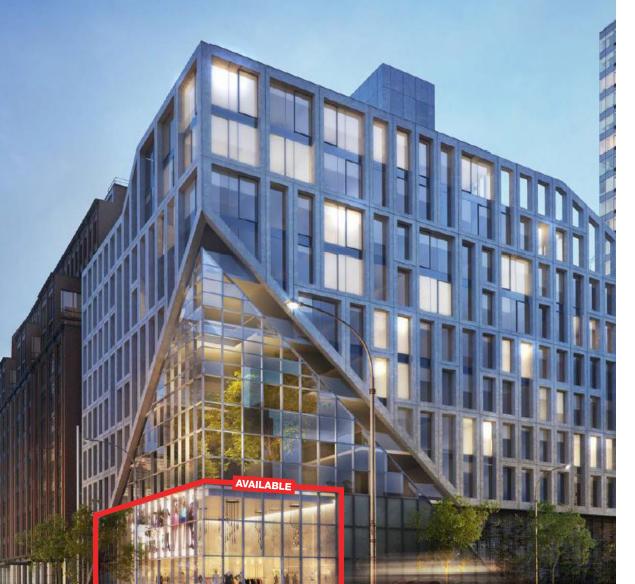

CONCEPTUAL RENDERING

# **LOCATION**

Northeast corner of Crescent Street and 42nd Road

# **SITE STATUS**

New construction