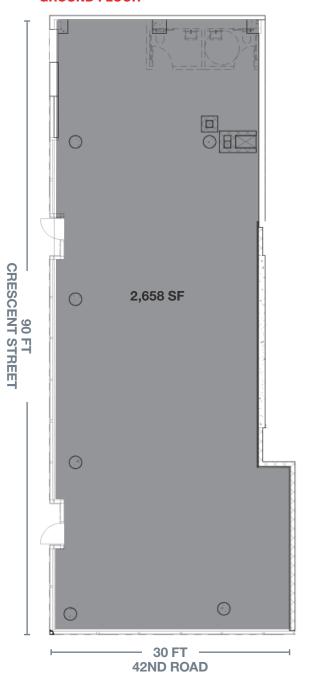

### **APPROXIMATE SIZE**

Ground Floor 2,658 SF

### **FRONTAGE**

90 FT on Crescent Street

30 FT on 42nd Road

### **GROUND FLOOR**