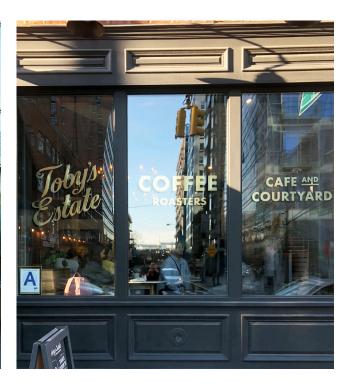

# **NEIGHBORS**

WeWork, M. Wells Steakhouse, JetBlue, Murray's Cheese, Starbucks, SLT and Chi (coming soon)

# AREA RETAIL