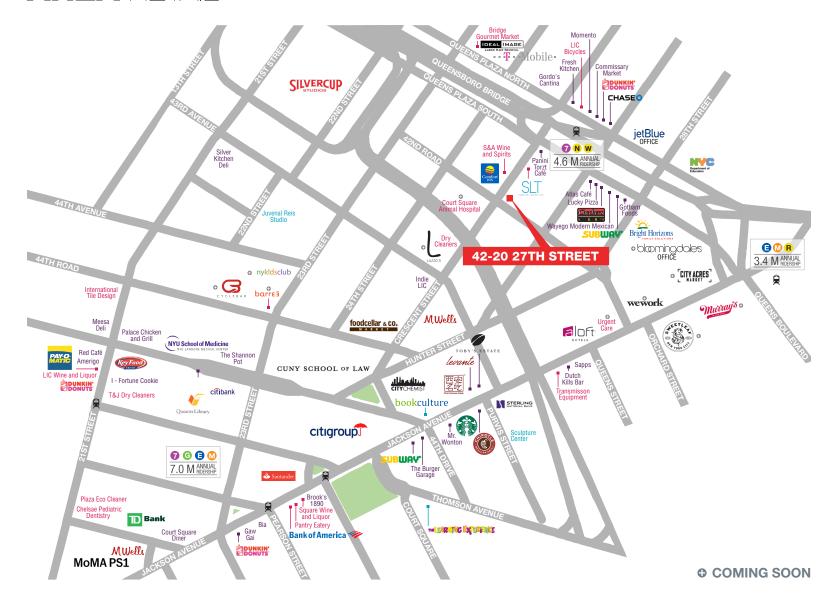

# **LOCATION**

Northeast corner of Crescent Street and 42nd Road

# **NEIGHBORS**

WeWork, M. Wells Steakhouse, JetBlue, Murray's Cheese, Starbucks, SLT and Chi (coming soon)

### COMMENT

One half block to the Queensboro Plaza subway station servicing the  $\red{N}$   $\red{W}$  and  $\red{T}$  lines with an annual ridership of 5,079,051

20,000+ apartments completed since 2006 and another 10,000 units projected to be completed by 2021

Close proximity to the Jacx, the future home of the Bloomingdale's corporate office