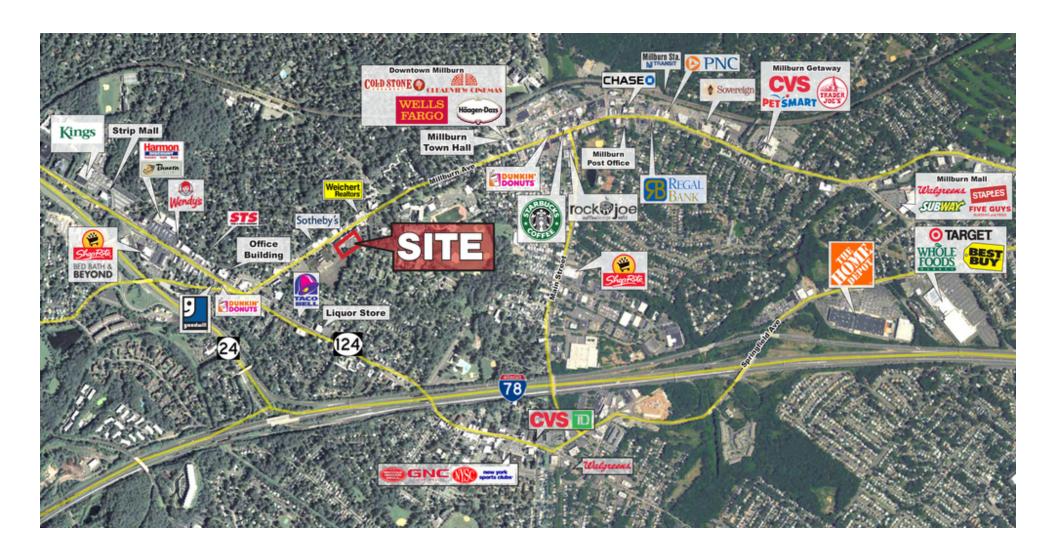

 Neighboring Retailers Include: Trader Joe's, PetSmart, Bank of America, Investors Savings, Capitol One, HSBC, Bed Bath and Beyond, Walgreen's, Kings Supermarket, Shop Rite, Wine Library, Panera Bread, Wachovia, PNC Bank, TD Bank, Chase Bank