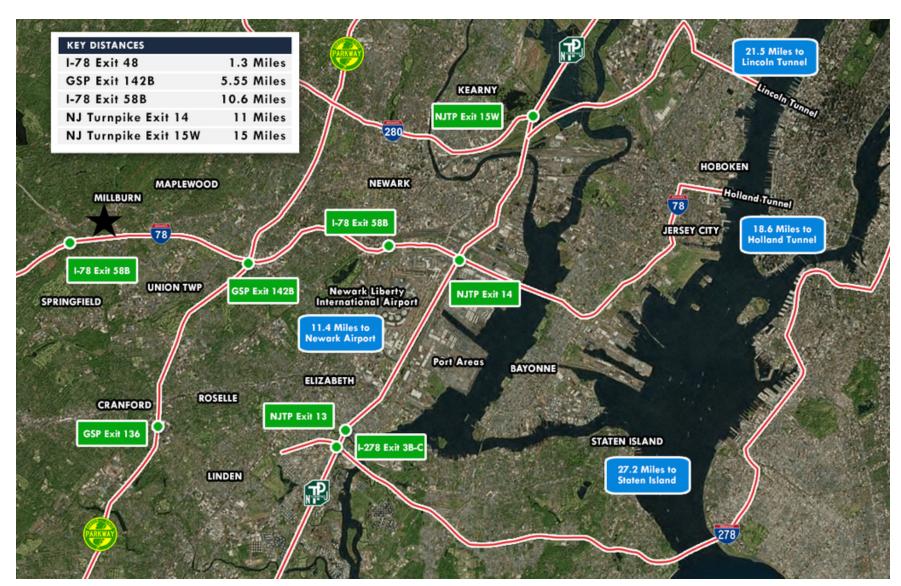

### **LOCATION DESCRIPTION**

±1.3 Miles to I-78 Exit 48

±5.55 Miles to GSP Exit 142B

±10.6 Miles to I-78 Exit 58B

±11 Miles to NJ Turnpike Exit 14

±15 Miles to NJ Turnpike Exit 15W