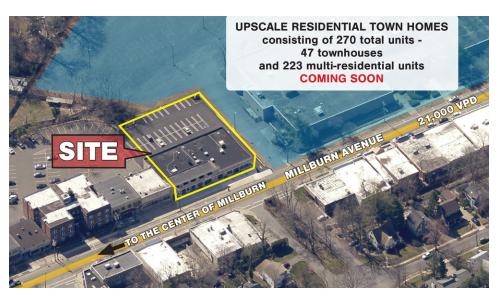

 Comments: (1) Adjacent to a new residential development consisting of 270 total units -47 townhouses and 223 multi-residential (2) New facade, parking lot and outdoor seating (3) Downtown location with parking