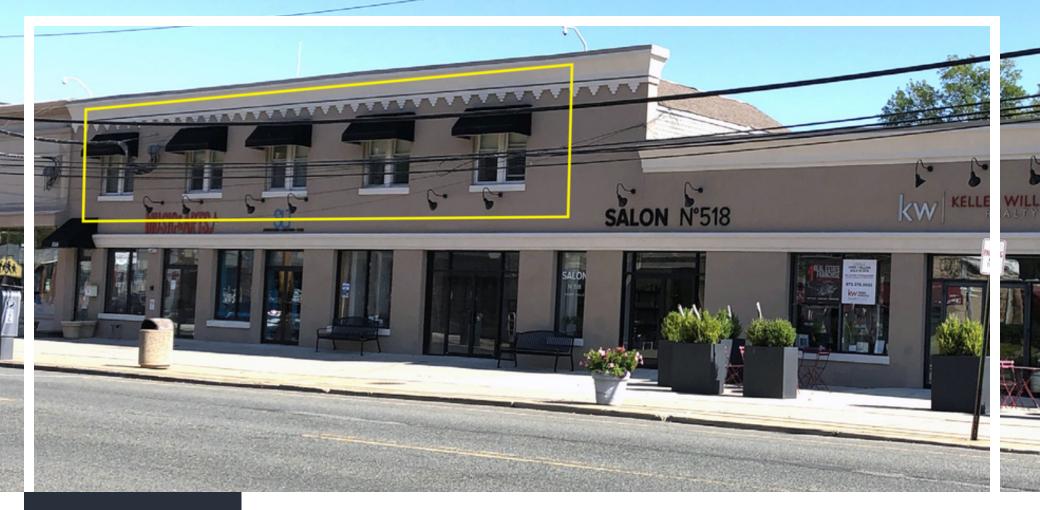

# ±1,450 SF OFFICE AVAILABLE (2ND FLOOR)

518 Millburn Avenue, Short Hills, NJ 07078

For More Information, Contact

TAMARA BLAU

Director

tblau@blauberg.com 973.379.6644 x148 **BRAD JACOBS** 

Director

bjacobs@blauberg.com 973.379.6644 x143

### PROPERTY HIGHLIGHTS

GLA: ±12.423 SF

Available Space: ±1,450 SF (2nd Floor)

• Frontage: 141 Feet

Parking: ±45 Spaces On Site, Plus Adjoining Municipal and On Street Parking

• Traffic Count: 21.000 VDP Pass the Site