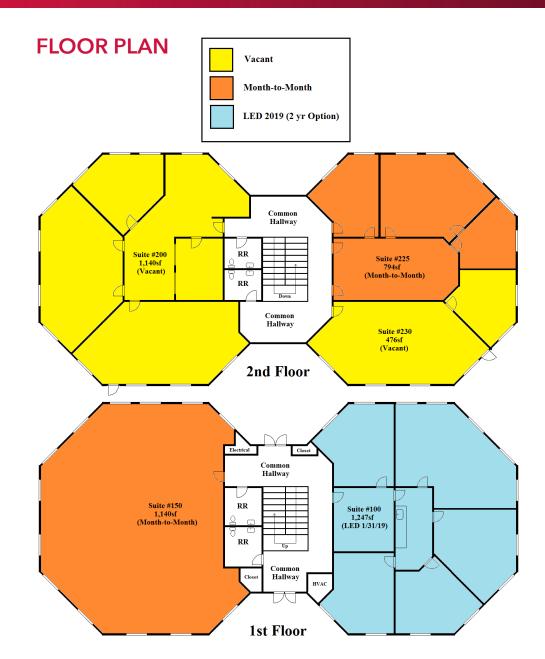

#### **RENT ROLL**

| Suite # | Name                           | Size  | Type of<br>Lease | Lease<br>Expiration | Monthly<br>Base Rent     | Per SF           |
|---------|--------------------------------|-------|------------------|---------------------|--------------------------|------------------|
|         |                                |       |                  |                     |                          |                  |
| #100    | Kure Wellness<br>Retreat, Inc. | 1,247 | Gross            | 1/31/2019           | \$2,750.00<br>\$2,850.00 | \$2.21<br>\$2.29 |
|         |                                |       |                  |                     |                          |                  |
| #150    | Health2O                       | 1,140 | Gross            | M-to-M              | \$2,700.00               | \$2.37           |
|         |                                |       |                  |                     |                          |                  |
| #200    | Vacant                         | 1,140 | Gross            |                     |                          | \$0.00           |
|         |                                |       |                  |                     |                          |                  |
| #230    | Vacant                         | 476   | Gross            |                     |                          | \$0.00           |
|         |                                |       |                  |                     |                          |                  |
| #225    | RW3 Technology                 | 794   | Gross            | M-to-M              | \$1,595.00               | \$2.01           |
| Totals: |                                | 4,797 |                  |                     | \$7,045.00               |                  |