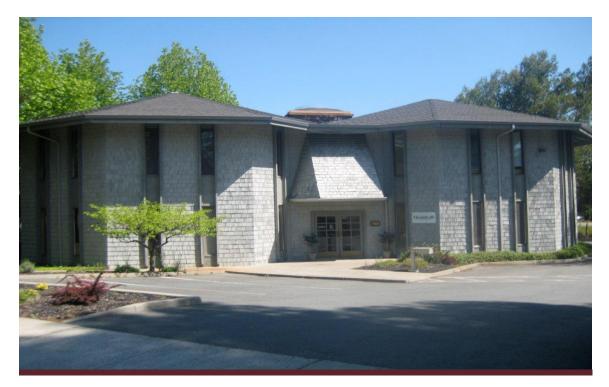

## OFFICE/MEDICAL BUILDING FOR SALE 790 SAN RAMON VALLEY BOULEVARD, DANVILLE

#### **PROPERTY INFORMATION:**

Lee & Associates is pleased to present the opportunity to acquire 790 San Ramon Valley Boulevard, located in Danville, California, a two story suburban office building built in 1978. This uniquely located owneruser opportunity contains a total of 4,797± square feet and is situated on approximately .42± of an acre in the heart of Downtown Danville.