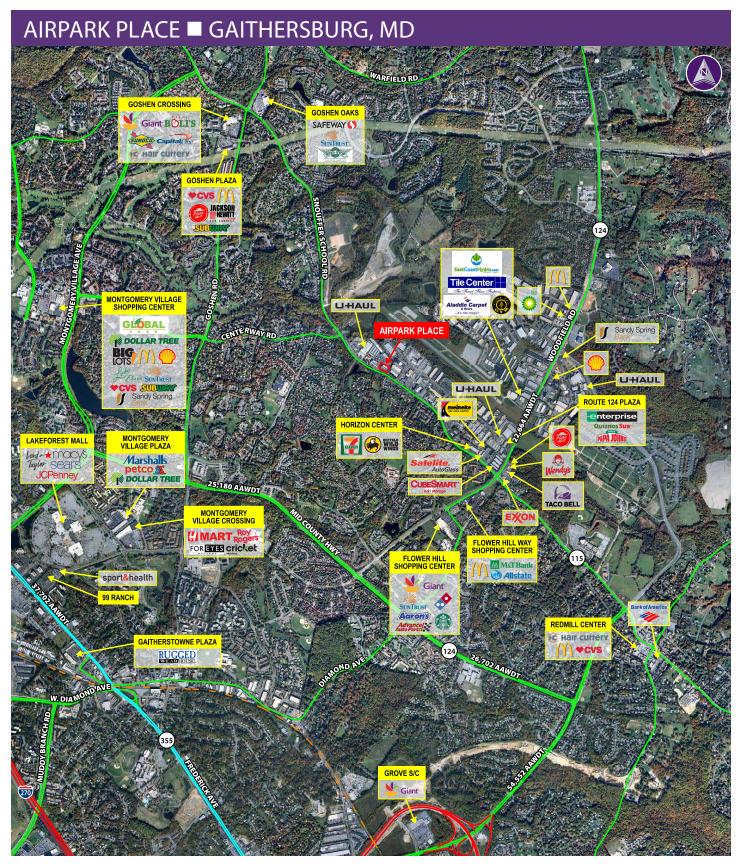

## Airpark Place

8376 SNOUFFER SCHOOL ROAD | GAITHERSBURG, MD 20879

1,020 SF Space Available

## **Property Highlights**

- Strong daytime population of 135,484 people within the trade area
- New pylon
- Ample parking