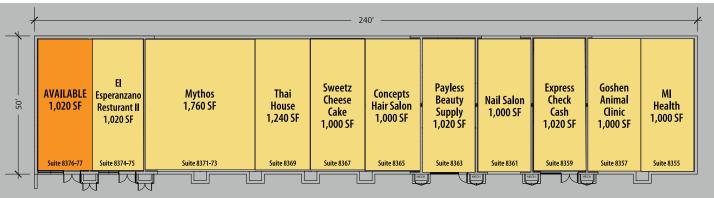

## Airpark Place

8376 SNOUFFER SCHOOL ROAD | GAITHERSBURG, MD 20879

1,020 SF Space Available