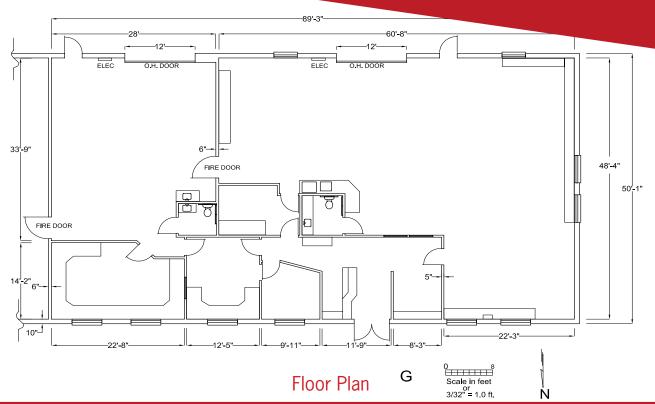

### **BEND OFFICE SPACE**

63820 Clausen Drive | Bend OR

4,500 +/- SF office space with warehouse for lease. Suite has multiple offices, conference room and grade level door. Warehouse has 10' roll up door. Excellent visibility from Hwy 97.

## Lease Rate: \$1.20/SF/Mo NNN

- Suite 101: 4,500 +/- SF
- Conference room
- Warehouse area with 10' roll up door
- Est. CAMs: \$0.49/SF/Mo

**Tom Tapia, CCIM, Principal** tom@fratcommercial.com | **o** 541.306.4948 **c** 541.390.2900