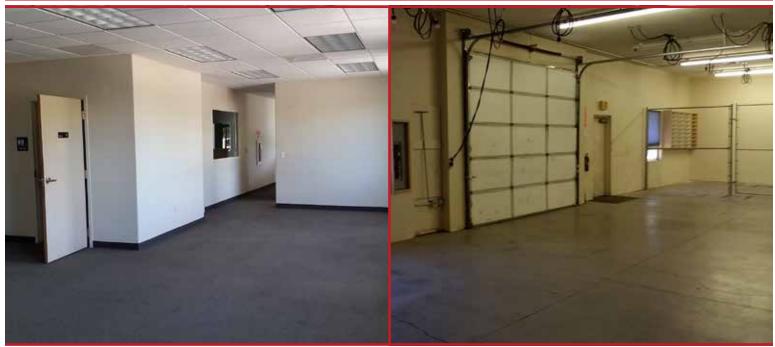

### **BEND OFFICE SPACE**

63820 Clausen Drive | Bend OR

4,500 +/- SF office space with warehouse for lease. Suite has multiple offices, conference room and grade level door. Warehouse has 10' roll up door. Excellent visibility from Hwy 97.

## Lease Rate: \$1.20/SF/Mo NNN

- Suite 101: 4,500 +/- SF
- Conference room
- Warehouse area with 10' roll up door
- Est. CAMs: \$0.49/SF/Mo

**Tom Tapia, CCIM, Principal** tom@fratcommercial.com | **o** 541.306.4948 **c** 541.390.2900