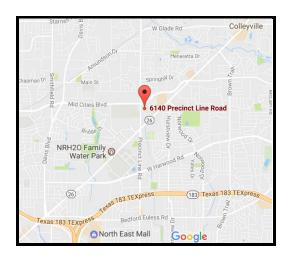

## **FOR LEASE**

HURST, TX

**Location:** 6140 Precinct Line Rd. "Bentridge Office Park."

**Size:** Suite 200 - 1,609 SF.

Floor Plan: Reception – Waiting Area - Conference – 4 Offices – Break Area -

Storage.