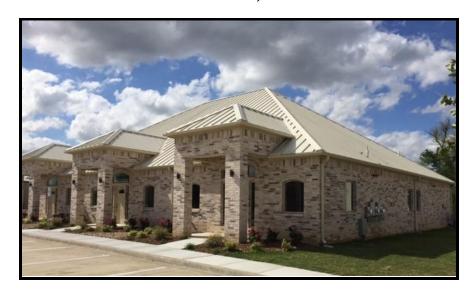

## NEW! 1,609 SF OFFICE - MEDICAL SPACE

## **FOR LEASE**

HURST, TX

**Location:** 6140 Precinct Line Rd. "Bentridge Office Park."

**Size:** Suite 200 - 1,609 SF.

Floor Plan: Reception – Waiting Area - Conference – 4 Offices – Break Area -

Storage.