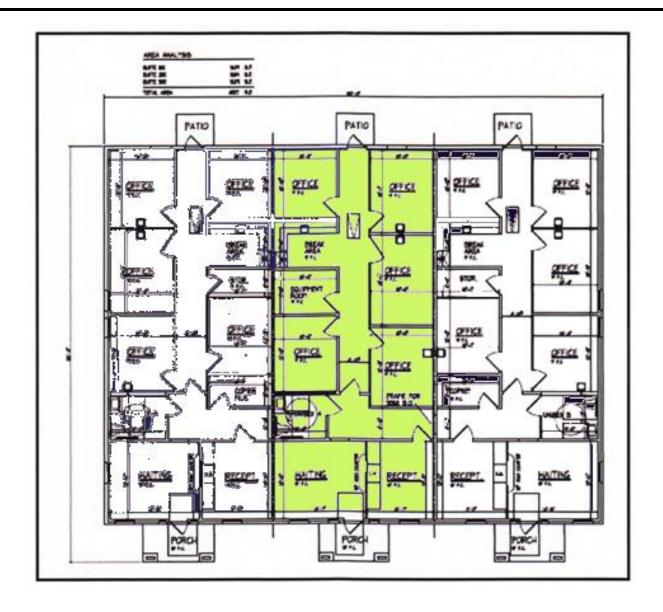

## **FOR LEASE**

HURST, TX

**Location:** 6140 Precinct Line Rd. "Bentridge Office Park."

**Size:** Suite 200 - 1,609 SF.

Floor Plan: Reception – Waiting Area - Conference – 4 Offices – Break Area -

Storage.