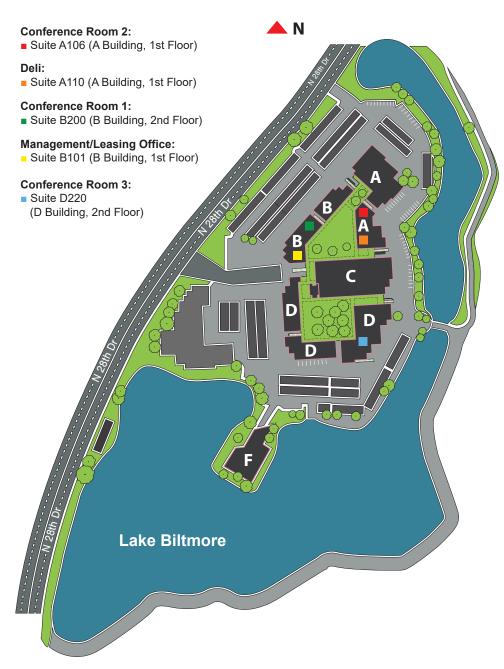

#### **BUILDING AMENITIES**

- Lakeside property with lush fountain courtyards
- Security cameras, video surveillance, & exterior lighting system
- On-site maintenance, management, & leasing
- On-site deli
- Suites available in a wide range of sizes & configurations
- Conference rooms available for use at no extra charge