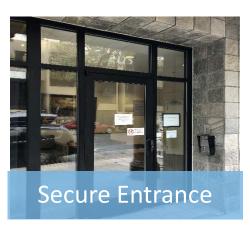

#### **Features**

- Top floor, penthouse suite, elevator served
- High-quality tenant build-outs with mix of private offices, open space, conference rooms, kitchen, storage space
- Operable windows
- Building is fantastic shape- meticulously managed and maintained
- Meets UC Berkeley Seismic standards
- Handsome lobby, secure entry system
- Dedicated restrooms