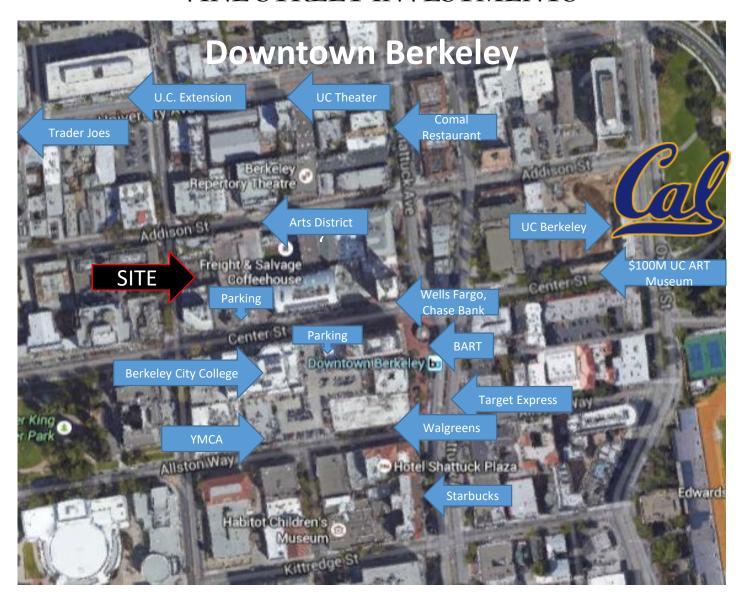

#### **Location Highlights**

- Just one block to the Downtown Berkeley BART Station
- Two blocks to the UC Berkeley campus
- Amidst several popular cafes, restaurants and retailers
- Adjacent to new City of Berkeley parking garage

#### One Block to BART, Two Blocks to UC Berkeley Campus