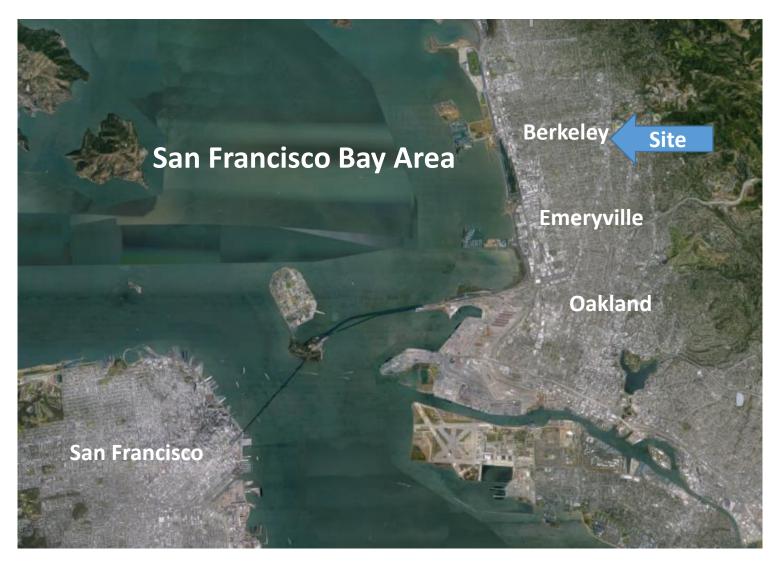

s basis

#### **Features**

- Top floor, penthouse suite, elevator served
- High-quality tenant build-outs with mix of private offices, open space, conference rooms, kitchen, storage space
- Operable windows
- Building is fantastic shape- meticulously managed and maintained
- Meets UC Berkeley Seismic standards
- Handsome lobby, secure entry system
- Dedicated restrooms



#### **Location Highlights**

- Just one block to the Downtown Berkeley BART Station
- Two blocks to the UC Berkeley campus
- Amidst several popular cafes, restaurants and retailers
- Adjacent to new City of Berkeley parking garage



#### **Property Photos**



















#### Floorplan



#### Fourth Floor – Floorplan

Mix of private offices, conference room, cubicle and open space, kitchen, storage, & restrooms







#### One Block to BART, Two Blocks to UC Berkeley Campus