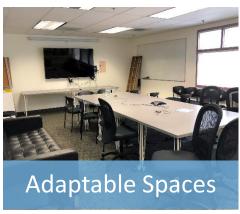

in Downtown Berkeley

Approximately 3,600 rentable square feet of 4<sup>th</sup> floor office space

Offered at \$3.60 psf/month on an Industrial Gross basis

#### **Features**

- Top floor, penthouse suite, elevator served
- High-quality tenant build-outs with mix of private offices, open space, conference rooms, kitchen, storage space
- Operable windows
- Building is fantastic shape- meticulously managed and maintained
- Meets UC Berkeley Seismic standards
- Handsome lobby, secure entry system
- Dedicated restrooms



#### **Location Highlights**

- Just one block to the Downtown Berkeley BART Station
- Two blocks to the UC Berkeley campus
- Amidst several popular cafes, restaurants and retailers
- Adjacent to new City of Berkeley parking garage



#### **Property Photos**



















#### Floorplan



#### Fourth Floor – Floorplan

Mix of private offices, conference room, cubicle and open space, kitchen, storage, & restrooms







#### One Block to BART, Two Blocks to UC Berkeley Campus