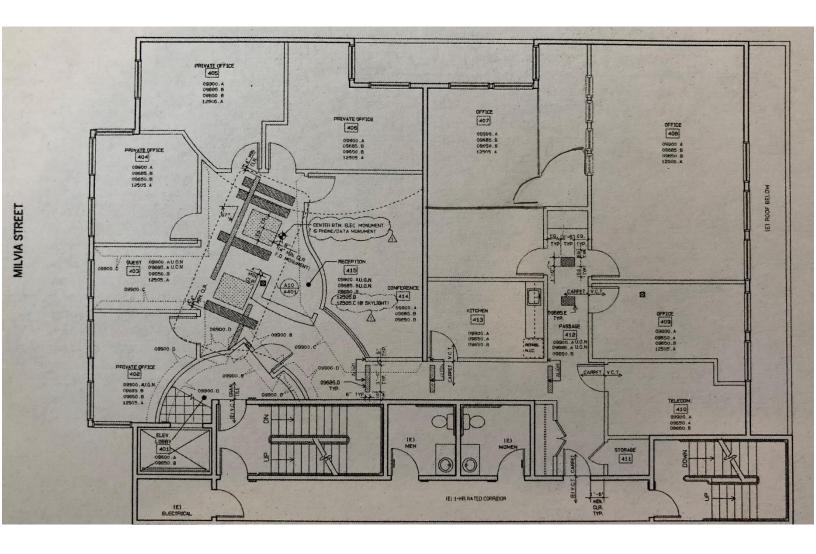

#### Floorplan

#### Fourth Floor – Floorplan

Mix of private offices, conference room, cubicle and open space, kitchen, storage, & restrooms