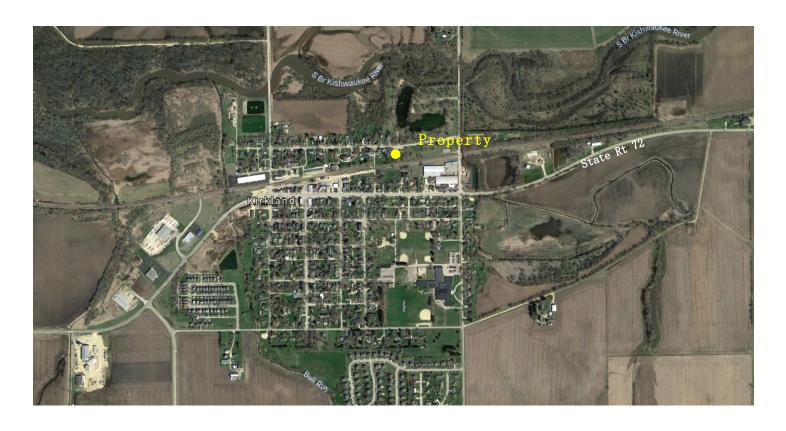

Heavy Industrial
Located in Kirkland, IL
Just north off State Hwy 72
Zoned Industrial