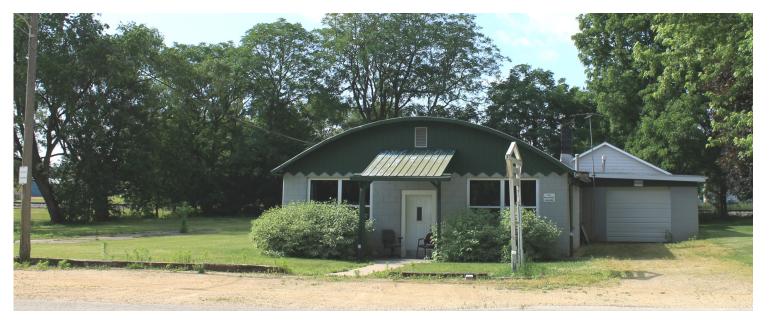

140 E North Street, Kirkland, IL

\$170,000

## Property Features

5000 +/- SFT Industrial Building on 0.6 acres, room to expand!

2 Drive in Doors

900+ AMPs, 480V, 3 Phase Power

Fully climate controlled - block construction

Zoned IND, Industrial

2 Private offices, M&W restrooms, break area, workshop, 10' ceilings, florescent lights, off street parking.

PICTURES 140 E North Street Kirkland, IL 60146

Industrial building

2 Lg offices inside south entry

Industrial Zoning

Fully climate controlled

5,000 Square Feet

.6 acres allows for expansion

LOCATION 140 E North Street Kirkland, IL 60146

Heavy Industrial
Located in Kirkland, IL
Just north off State Hwy 72
Zoned Industrial