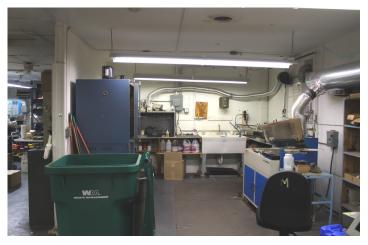

## Property Features

5000 +/- SFT Industrial Building on 0.6 acres, room to expand!

2 Drive in Doors

900+ AMPs, 480V, 3 Phase Power

Fully climate controlled - block construction

Zoned IND, Industrial

2 Private offices, M&W restrooms, break area, workshop, 10' ceilings, florescent lights, off street parking.

PICTURES 140 E North Street Kirkland, IL 60146

Industrial building

2 Lg offices inside south entry

Industrial Zoning

Fully climate controlled

5,000 Square Feet

.6 acres allows for expansion

LOCATION 140 E North Street Kirkland, IL 60146