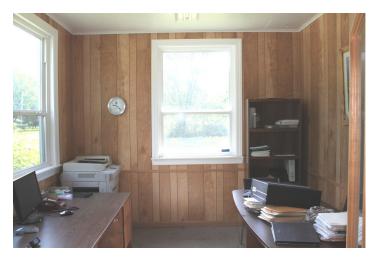

## Property Features

5000 +/- SFT Industrial Building on 0.6 acres, room to expand!

2 Drive in Doors

900+ AMPs, 480V, 3 Phase Power

Fully climate controlled - block construction

Zoned IND, Industrial

2 Private offices, M&W restrooms, break area, workshop, 10' ceilings, florescent lights, off street parking.

PICTURES 140 E North Street Kirkland, IL 60146

Industrial building

2 Lg offices inside south entry

Industrial Zoning

Fully climate controlled

5,000 Square Feet

.6 acres allows for expansion

LOCATION 140 E North Street Kirkland, IL 60146