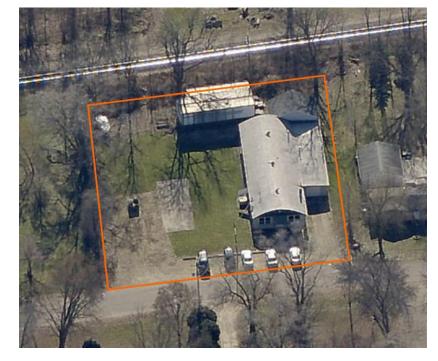

## Property Features

5000 +/- SFT Industrial Building on 0.6 acres, room to expand!

2 Drive in Doors

900+ AMPs, 480V, 3 Phase Power

Fully climate controlled - block construction

Zoned IND, Industrial

2 Private offices, M&W restrooms, break area, workshop, 10' ceilings, florescent lights, off street parking.

PICTURES 140 E North Street Kirkland, IL 60146

Industrial building

2 Lg offices inside south entry

Industrial Zoning

Fully climate controlled

5,000 Square Feet

.6 acres allows for expansion

LOCATION 140 E North Street Kirkland, IL 60146