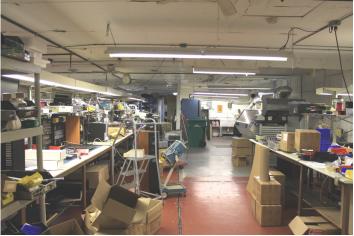

## Property Features

5000 +/- SFT Industrial Building on 0.6 acres, room to expand!

2 Drive in Doors

900+ AMPs, 480V, 3 Phase Power

Fully climate controlled - block construction

Zoned IND, Industrial

2 Private offices, M&W restrooms, break area, workshop, 10' ceilings, florescent lights, off street parking.

PICTURES 140 E North Street Kirkland, IL 60146

Industrial building

2 Lg offices inside south entry

Industrial Zoning

Fully climate controlled

5,000 Square Feet

.6 acres allows for expansion

LOCATION 140 E North Street Kirkland, IL 60146