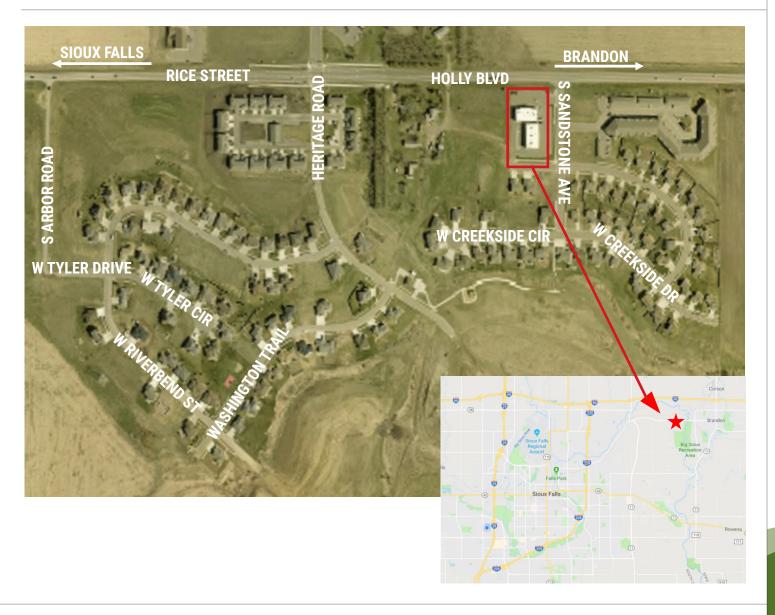

### PROPERTY INFORMATION

- · Highly visible location on the primary commuter route between Brandon and Sioux Falls.
- Ideal location for a hair or nail salon, bank, liquor store, quick shop, or other type of neighborhood services business.
- New intersection expedites traffic flow.
- · Building and monument signage available.
- · Neighbors include Today's Family Dentistry/Matt Krivarchka DDS, Heartland Funeral Home, Sioux Valley Energy, and others

## FOR LEASE: **EAGLE CREEK RETAIL CENTER SPACE**

1517, 1515, 1513 W Holly Blvd Brandon, SD 57005

Conveniently located at the intersection of Holly Boulevard and Sandstone Avenue.

For more information, please contact: