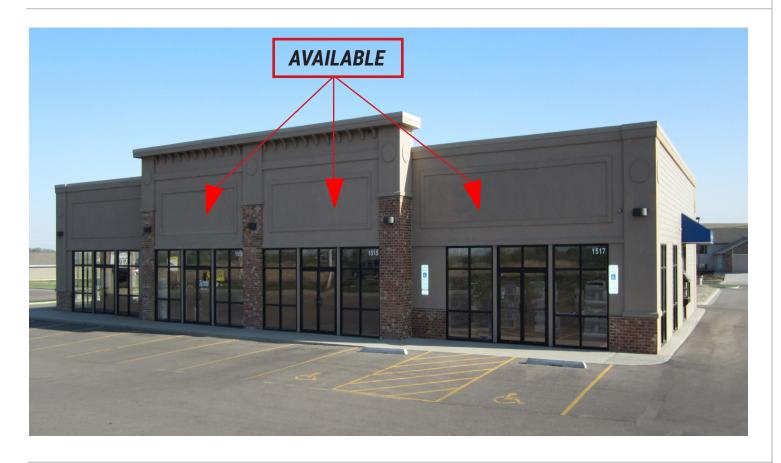

### FOR LEASE: EAGLE CREEK RETAIL CENTER SPACE

### PROPERTY INFORMATION

- · Highly visible location on the primary commuter route between Brandon and Sioux Falls.
- Ideal location for a hair or nail salon, bank, liquor store, quick shop, or other type of neighborhood services business.
- New intersection expedites traffic flow.
- · Building and monument signage available.
- · Neighbors include Today's Family Dentistry/Matt Krivarchka DDS, Heartland Funeral Home, Sioux Valley Energy, and others

REAL ESTATE DEVELOPMENT | BROKERAGE | INVESTMENT MANAGEMENT | COMMERCIAL CONSTRUCTION | ENGINEERING | ARCHITECTURE

1517, 1515, 1513 W Holly Blvd Brandon, SD 57005

**AVAILABLE:** 

1517 W Holly: 1.831 SF PRICE: \$14.00 PSF Gross