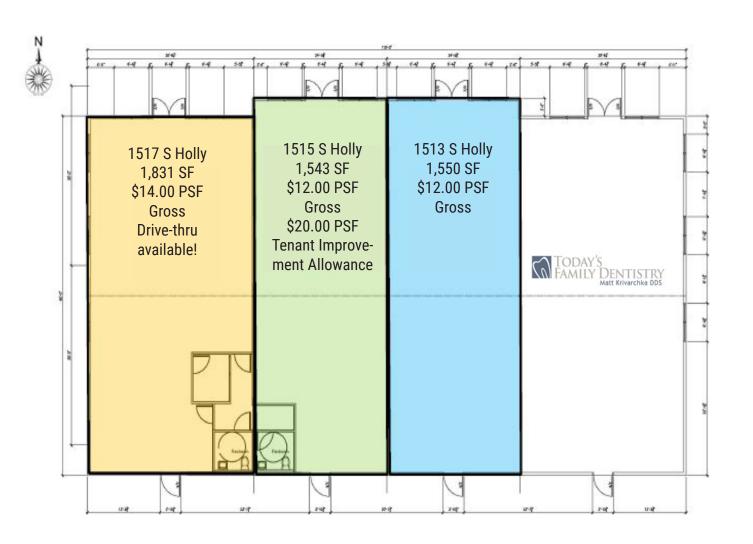

REAL ESTATE DEVELOPMENT | BROKERAGE | INVESTMENT MANAGEMENT | COMMERCIAL CONSTRUCTION | ENGINEERING | ARCHITECTURE

1517, 1515, 1513 W Holly Blvd Brandon, SD 57005

**AVAILABLE:** 

1517 W Holly: 1.831 SF PRICE: \$14.00 PSF Gross

1515 W Holly: 1.543 SF (\$20.00 Tenant Improvement Allowance) \$12.00 PSF Gross PRICE:

1513 W Holly: 1,550 SF PRICE: \$12.00 PSF Gross ZONING: **General Business** 

For more information. please contact: