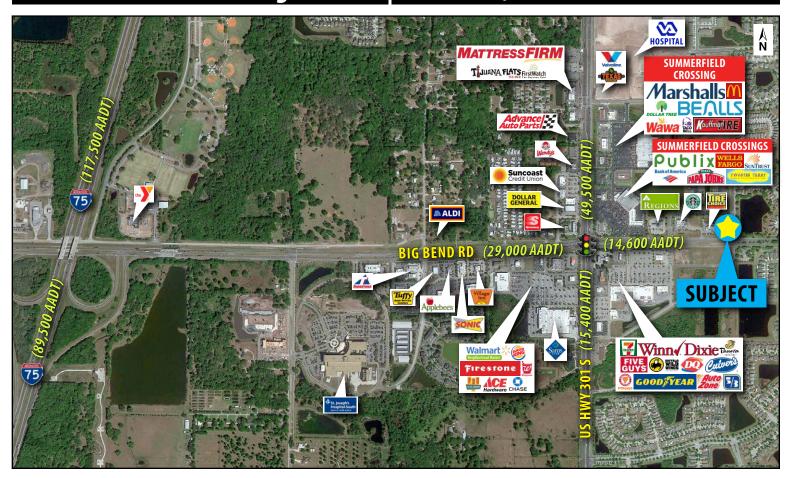

## SUMMERFIELD CROSSINGS OUTPARCEL 10790 Big Bend Rd | Riverview, FL 33579

## **PROPERTY HIGHLIGHTS:**

- 1.2-acre outparcel opportunity
- Located at strongest retail intersection in Riverview less than a mile from I-75
- Local anchors include Publix Super Market, Sam's Club, Winn-Dixie and Walmart Neighborhood Market
- US Hwy 301 S recently widened to six (6) lanes
- St Joseph's-South now open to community
- New 50,000 SF VA Hospital under construction and expected to open mid 2019
- Strong demographics include a population of over 109,000 with an average income of more than \$74,000 within a 5-mile radius

| <b>KEY DEMOS</b>          | 1 MILE      | 3 MILES  | 5 MILES  |
|---------------------------|-------------|----------|----------|
| POPULATION                |             |          |          |
| 2019 Estimated Population | 10,993      | 59,632   | 109,866  |
| 2019 Estimated Households | 3,648       | 19,982   | 38,747   |
| INCOME                    |             |          |          |
| 2019 Est. Avg HH Income   | \$81,928    | \$81,149 | \$74,368 |
| AGE                       |             |          |          |
| Median Age                | 33          | 34       | 36       |
| DAYTIME DEMOS             |             |          |          |
| Number of Businesses      | 398         | 677      | 1,950    |
| Number of Employees       | 3,759       | 5,888    | 15,755   |
| Total Daytime Population  | 6,031       | 19,973   | 47,181   |
| TRAFFIC COUNTS            |             |          |          |
| US Hwy 301 S (N/S)        | 49,500 AADT |          |          |
| Big Bend Rd (E/W)         | 14,600 AADT |          |          |