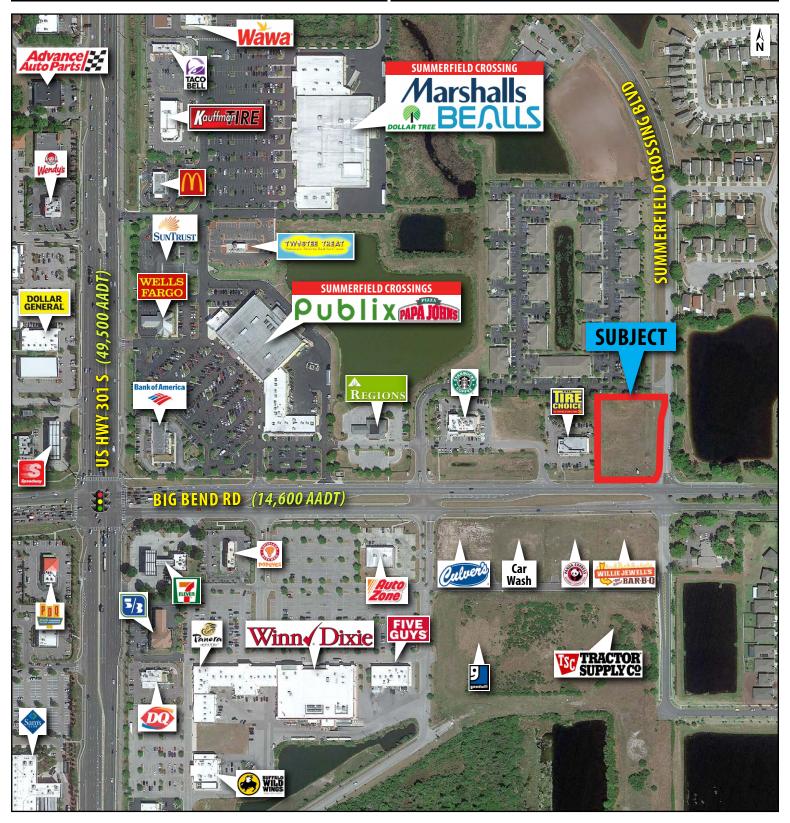

## SUMMERFIELD CROSSINGS OUTPARCEL 10790 Big Bend Rd | Riverview, FL 33579

## **PROPERTY HIGHLIGHTS:**

- 1.2-acre outparcel opportunity
- Located at strongest retail intersection in Riverview less than a mile from I-75
- Local anchors include Publix Super Market, Sam's Club, Winn-Dixie and Walmart Neighborhood Market
- US Hwy 301 S recently widened to six (6) lanes
- St Joseph's-South now open to community
- New 50,000 SF VA Hospital under construction and expected to open mid 2019
- Strong demographics include a population of over 109,000 with an average income of more than \$74,000 within a 5-mile radius