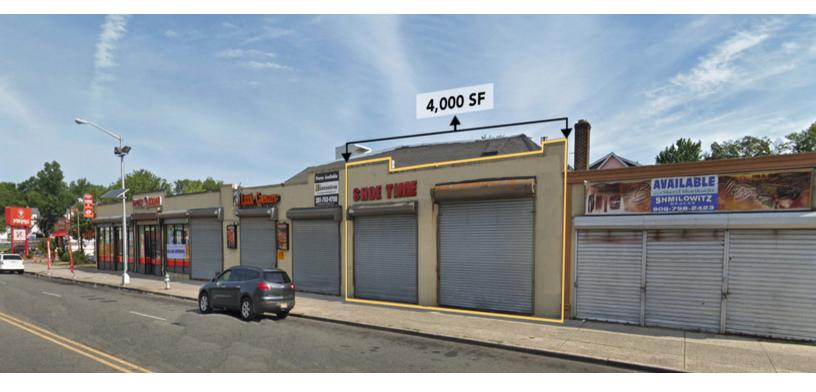

## **OFFERING SUMMARY**

| Available SF:  | 4,000 SF         |
|----------------|------------------|
| Lease Rate:    | Call For Details |
| Building Size: | 23,348 SF        |

## **PROPERTY OVERVIEW**

Available Immediately: 4,000 SF Retail Space

### **PROPERTY HIGHLIGHTS**

- Located in 23,348 SF Retail Center
- Excellent Location for Discount, Beauty, Medical, Liquor/C-Store, Auto Parts
- Near Seaton Hall University
- Conveniently Located Near Garden State Parkway and Route 280
- Densely Populated Market
- 21 Parking Spaces and Street Parking
- Dual Corner Strip Center
- Anchored By Family Dollar
- 20,346 Vehicles Per Day