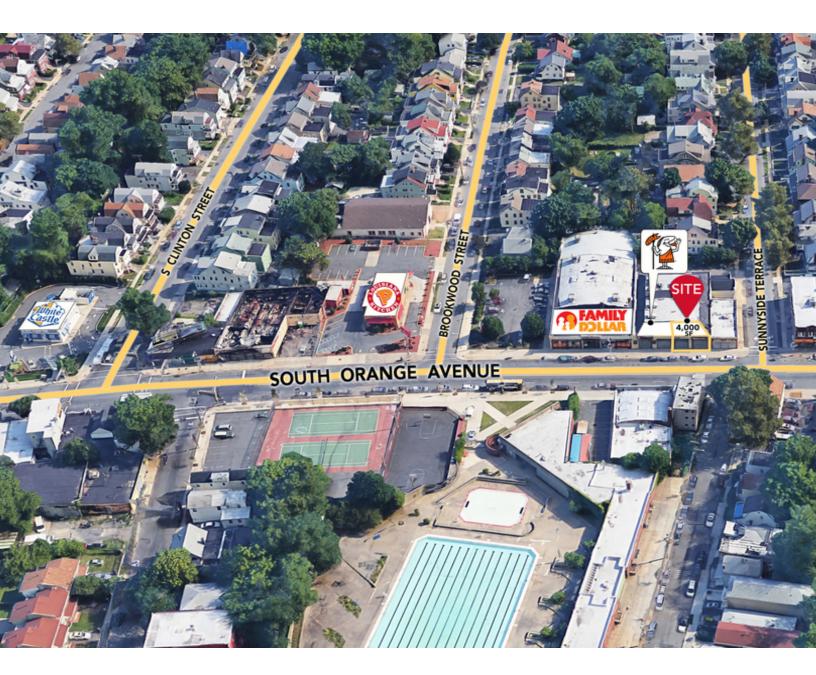

### **PROPERTY HIGHLIGHTS**

- Located in 23,348 SF Retail Center
- Excellent Location for Discount, Beauty, Medical, Liquor/C-Store, Auto Parts
- Near Seaton Hall University
- Conveniently Located Near Garden State Parkway and Route 280
- Densely Populated Market
- 21 Parking Spaces and Street Parking
- Dual Corner Strip Center
- Anchored By Family Dollar
- 20,346 Vehicles Per Day