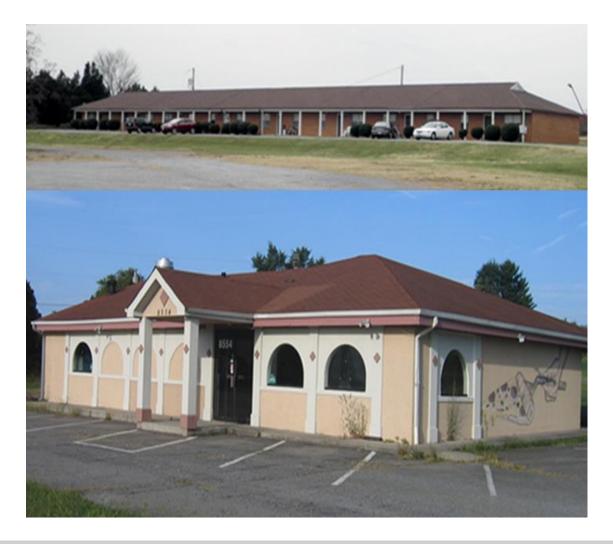

## **Property Features**

- 26 acres with 1,000' road frontage along US Route 29 South consisting of the following improvements:
  - 2,763 sf freestanding restaurant facility
  - 8,000 sf multi-family facility (8 units)
  - 1,100 sf residential rental house
- Annual gross income from the multi-family units & rental home is \$49,200. All rentals are currently 100% occupied.
- The property fronting US Route 29 South is zoned B-GC for commercial use & the back half of the property is zoned R-SF which allows for the redevelopment of up to 64 single family homes.
- Commercially zoned parcel is accessed from US Route 29 South & the residentially- zoned parcel is accessed from Route 24. County water is available along both US Route 29 South and Route 24.
- The freestanding restaurant has a fully functioning kitchen & plenty of parking with roadside pylon signage
- · Located 3 miles south of the Lynchburg Regional Airport
- Sale Price \$1,200,000.00