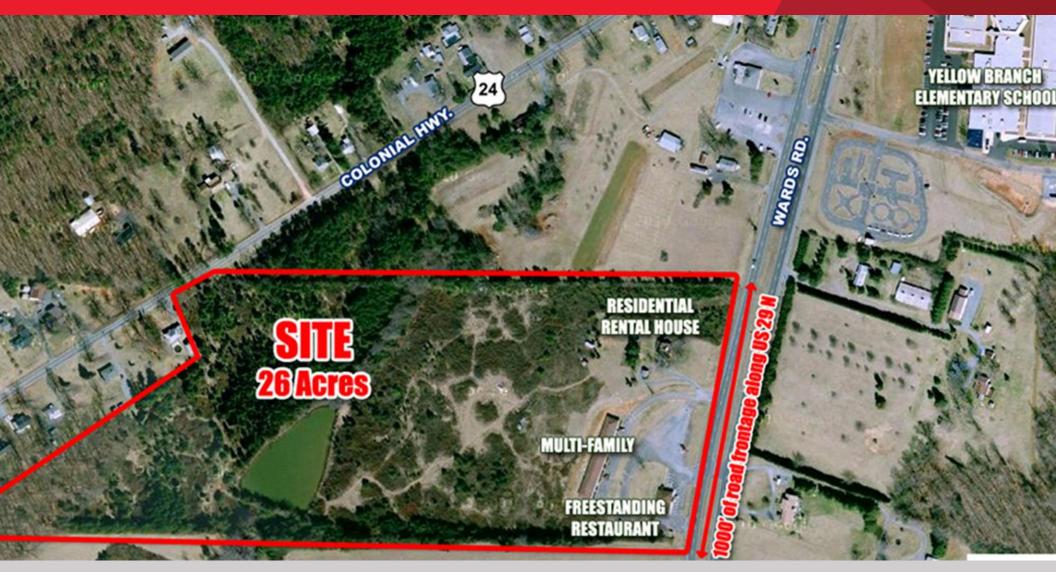

## **Property Features**

- 26 acres with 1,000' road frontage along US Route 29 South consisting of the following improvements:
  - 2,763 sf freestanding restaurant facility
  - 8,000 sf multi-family facility (8 units)
  - 1,100 sf residential rental house
- Annual gross income from the multi-family units & rental home is \$49,200. All rentals are currently 100% occupied.
- The property fronting US Route 29 South is zoned B-GC for commercial use & the back half of the property is zoned R-SF which allows for the redevelopment of up to 64 single family homes.
- Commercially zoned parcel is accessed from US Route 29 South & the residentially- zoned parcel is accessed from Route 24. County water is available along both US Route 29 South and Route 24.
- The freestanding restaurant has a fully functioning kitchen & plenty of parking with roadside pylon signage
- · Located 3 miles south of the Lynchburg Regional Airport
- Sale Price \$1,200,000.00