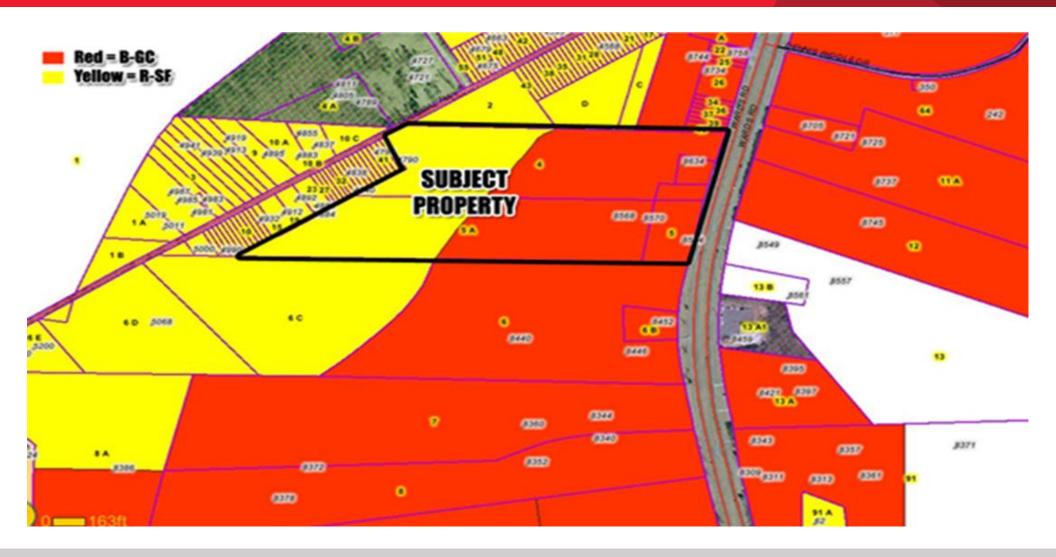

## **Property Features**

- 26 acres with 1,000' road frontage along US Route 29 South consisting of the following improvements:
  - 2,763 sf freestanding restaurant facility
  - 8,000 sf multi-family facility (8 units)
  - 1,100 sf residential rental house
- Annual gross income from the multi-family units & rental home is \$49,200. All rentals are currently 100% occupied.
- The property fronting US Route 29 South is zoned B-GC for commercial use & the back half of the property is zoned R-SF which allows for the redevelopment of up to 64 single family homes.
- Commercially zoned parcel is accessed from US Route 29 South & the residentially- zoned parcel is accessed from Route 24. County water is available along both US Route 29 South and Route 24.
- The freestanding restaurant has a fully functioning kitchen & plenty of parking with roadside pylon signage
- · Located 3 miles south of the Lynchburg Regional Airport
- Sale Price \$1,200,000.00