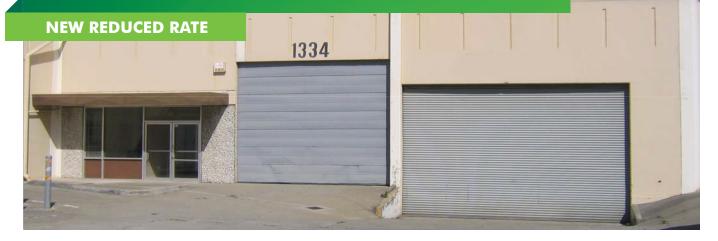

## 1334 SAN MATEO AVENUE

SOUTH SAN FRANCISCO, CALIFORNIA

## **PROPERTY HIGHLIGHTS**

- + ±17,115 SF Total
- +  $\pm 1,000$  SF of Office
- + One Double-Wide Recessed Dock Door
- + One Drive-In Door
- + 8 Assigned Parking Spaces, Additional Unassigned Parking Available
- + 3 Phase 200 Amp 120/208 Volt, Additional Power at Building Available
- + Easy 101, 280 & 380 Freeway Access
- + Lease Price: \$1.25 per SF per month