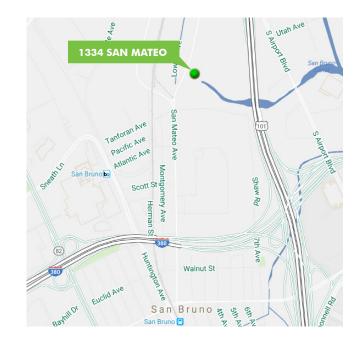

## 1334 SAN MATEO AVENUE

SOUTH SAN FRANCISCO, CALIFORNIA





## **PROPERTY HIGHLIGHTS**

- + ±17,115 SF Total
- +  $\pm 1,000$  SF of Office
- + One Double-Wide Recessed Dock Door
- + One Drive-In Door
- + 8 Assigned Parking Spaces, Additional Unassigned Parking Available
- + 3 Phase 200 Amp 120/208 Volt, Additional Power at Building Available
- + Easy 101, 280 & 380 Freeway Access
- + Lease Price: \$1.25 per SF per month





## **CONTACT US**

## **KARL HANSEN**

Senior Vice President +1 650 577 2986 karl.hansen@cbre.com Lic. 01351383

© 2018 CBRE, Inc. This information has been obtained from sources believed reliable. We have not verified it and make no guarantee, warranty or representation about it. Any projections, opinions, assumptions or estimates used are for example only and do not represent the current or future performance of the property. You and your advisors should conduct a careful, independent investigation of the property to determine to your satisfaction the suitability of the property for your needs. Photos herein are the property of their respective owners and use of these images without the express written consent of the owner is prohibited. CBRE and the CBRE logo are service marks of CB