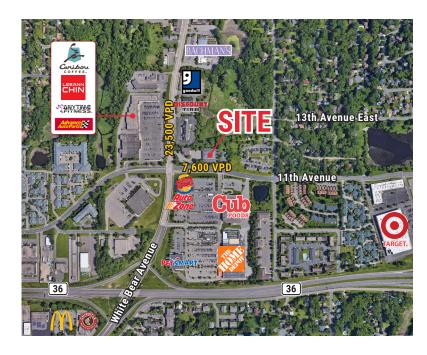

# 6,200 SF AVAILABLE

**80,091**Total Population within 3 Miles

**74,984**Total Daytime Population within 3 Miles

**31,103**Total Households within 3 Miles

23,500 VPD Located on White Bear Avenue

JAY CHMIELESKI Managing Director D +1 612 430 9982 M +1 612 275 3772 jay.chmieleski@ngkf.com CALLIE RONKOWSKI
Associate
D +1 612 430 9975
M +1 701 740 1017
callie.ronkowski@ngkf.com