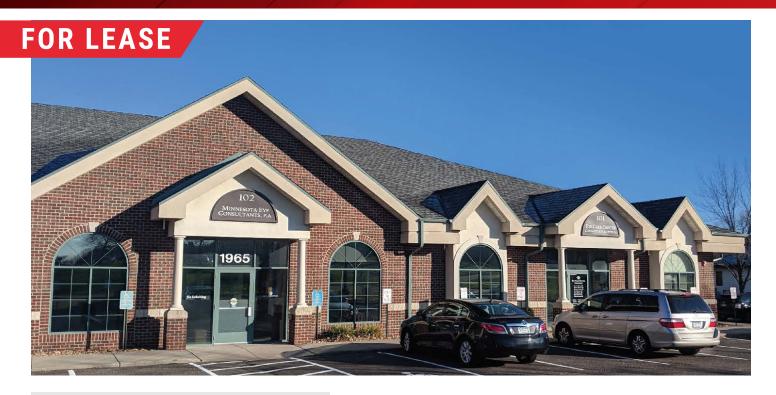

# OFFICE SPACE FOR LEASE

1965 11th Avenue East | Maplewood, MN

### **BUILDING ADDRESS:**

1965 11th Avenue E Maplewood, MN 55109

#### PROPERTY HIGHLIGHTS

- Excellent access and visibility
- Signage opportunities
- Local ownership and management
- · Strong demographics and traffic counts