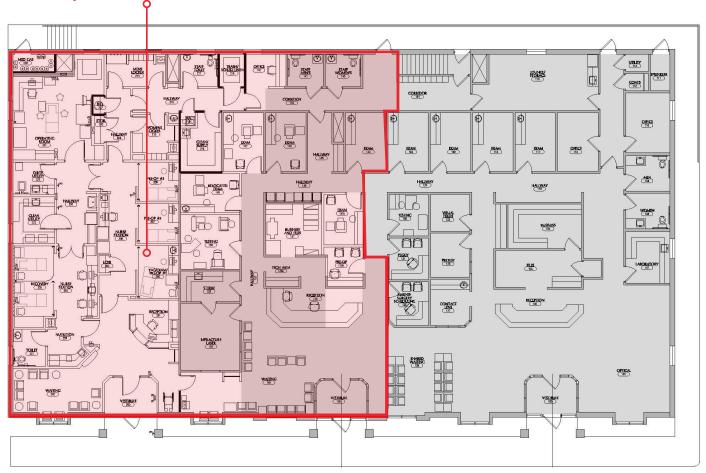

### **AVAILABLE SPACE:**

6,200 SF

# 6,200 SF AVAILABLE

**80,091**Total Population within 3 Miles

**74,984**Total Daytime Population within 3 Miles

**31,103**Total Households within 3 Miles

23,500 VPD Located on White Bear Avenue

JAY CHMIELESKI Managing Director D +1 612 430 9982 M +1 612 275 3772 jay.chmieleski@ngkf.com CALLIE RONKOWSKI
Associate
D +1 612 430 9975
M +1 701 740 1017
callie.ronkowski@ngkf.com