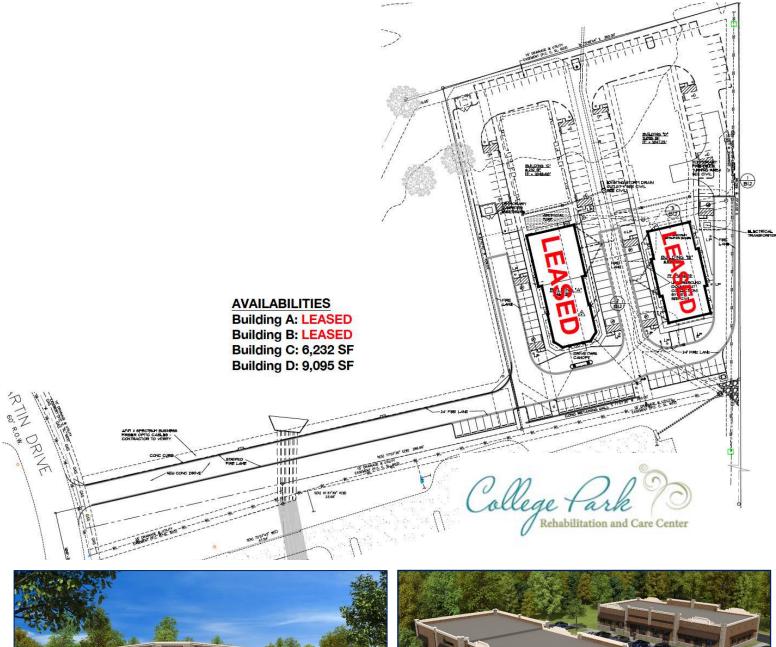

#### **BUILDING FEATURES**

5.00/1,000 Parking Ratio Build-to-Suit Opportunities Available Prominent Street Signage Available

#### ZONING

C-1, City of Weatherford