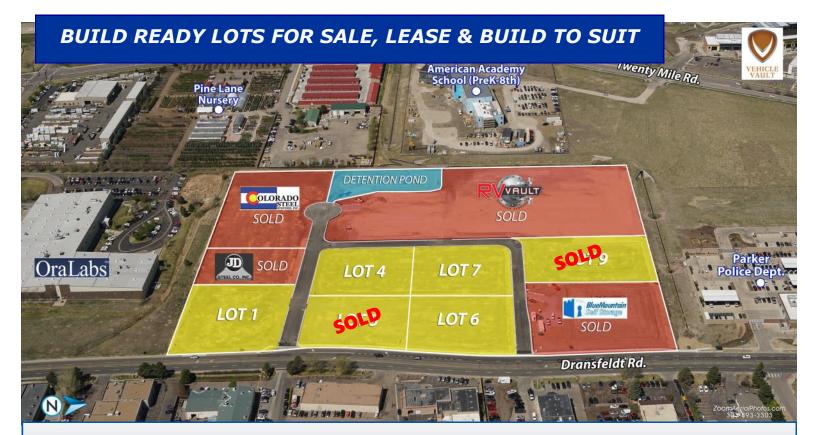

# DRANSFELDT BUSINESS PARK PARKER, CO 80134

#### HIGHLIGHTS

- The Lots are located just south of Lincoln Avenue on Dransfeldt Road adjacent to the Parker Police Station and surrounded by numerous businesses and in close proximity to residential neighborhoods.
- 30 Minutes to Denver International Airport and 30 Minutes to Downtown Denver.
- Easy access to and from Lincoln Avenue, Parker Road and C-470.
- Outdoor Storage Allowed\*

#### ZONING: COMMERCIAL/LIGHT INDUSTRIAL/RETAIL

- **Restaurants & Fast Rood with drive-thru**
- Gas Stations, Car Wash & Detail Shops
- **Auto Parts & Tire Sales, Vehicle Sales & Service**
- **Furniture & Home Furnishings Sales**
- **Professional Office / Flex Office**
- **Medical Office & Urgent Care Facilities**
- **Day Care Centers / Early Learning Centers**
- Manufacturing / Distribution / R&D
- And Much More!!!

## SALE PRICE

\$7.50 per square foot

Lot 4 - 1.004 Acre - \$328,006

Lot 7 - 1.001 Acre - \$327,026

\$12.00 per square foot

Lot 6 - 1.09 Acres - \$569,764

**COUNTY: DOUGLAS** CITY: **PARKER** 

**ANNUAL CAM:** \$0.037 per square foot