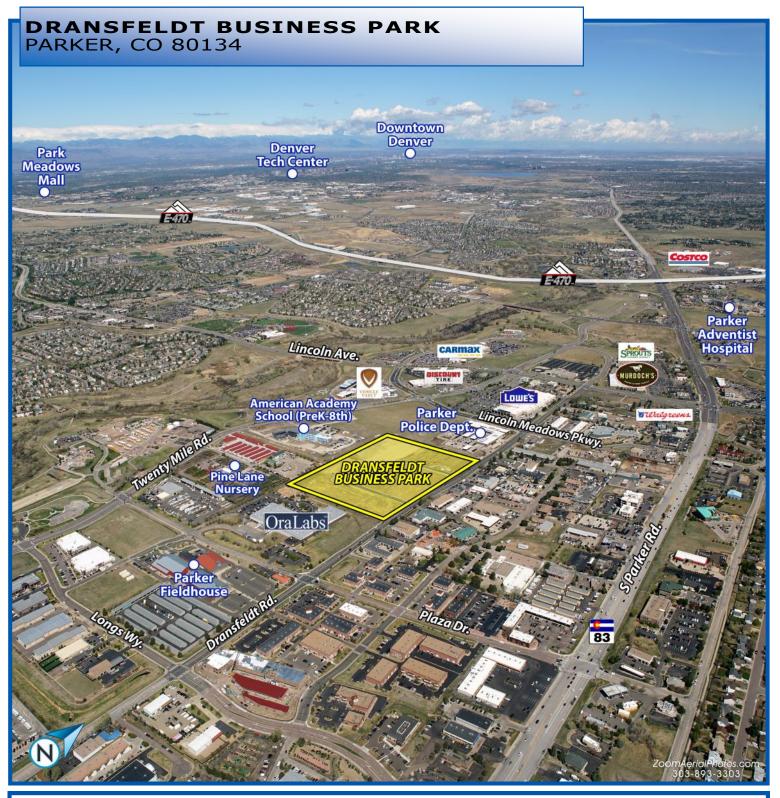

# DRANSFELDT BUSINESS PARK PARKER, CO 80134

#### HIGHLIGHTS

- The Lots are located just south of Lincoln Avenue on Dransfeldt Road adjacent to the Parker Police Station and surrounded by numerous businesses and in close proximity to residential neighborhoods.
- 30 Minutes to Denver International Airport and 30 Minutes to Downtown Denver.
- Easy access to and from Lincoln Avenue, Parker Road and C-470.
- Outdoor Storage Allowed\*