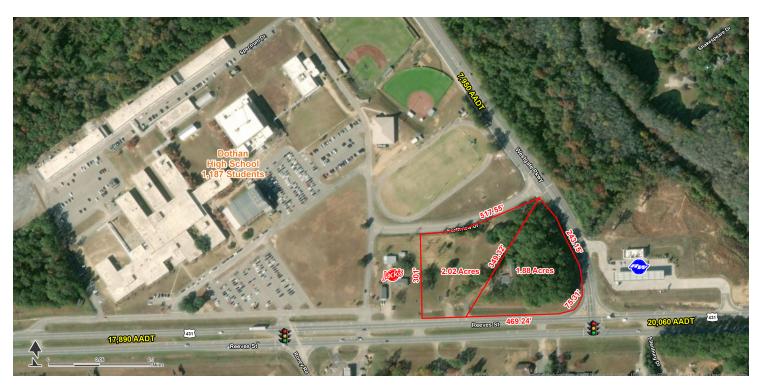

#### LOCATION OVERVIEW

Located at the intersection of Highway 431 and Westgate Parkway directly in front of Dothan High School

### PROPERTY HIGHLIGHTS

- Available: +/- 4.0 Acres
- Signalized intersection and superior access along Highway 431 & Westgate Parkway
- Immediately adjacent to the newly merged Dothan High School, with a student enrollment of 1,187
- Jack's opening in November 2019
- Traffic Count: 20,060, Highway 431