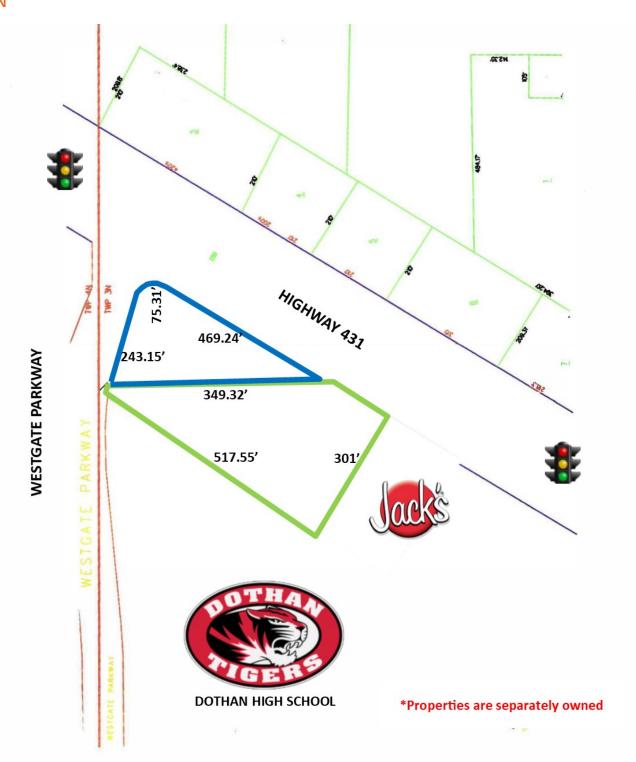

# SITE PLAN

### PROPERTY HIGHLIGHTS

- Available: +/- 4.0 Acres
- Signalized intersection and superior access along Highway 431 & Westgate Parkway
- Immediately adjacent to the newly merged Dothan High School, with a student enrollment of 1,187
- Jack's opening in November 2019
- Traffic Count: 20,060, Highway 431