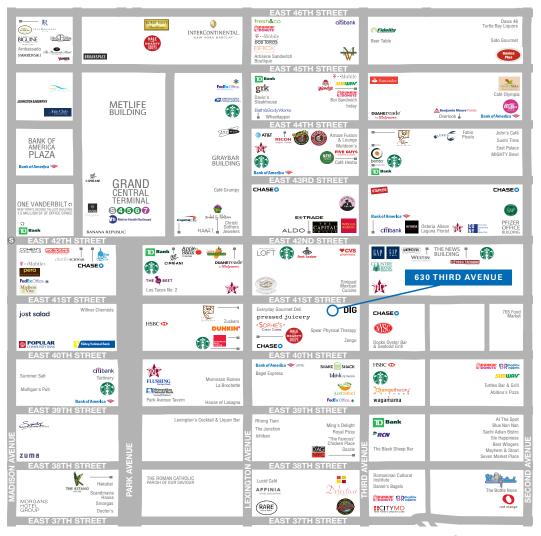

#### **Neighbors**

DIG, Shake Shack, Just Salad, Spear Physical Therapy, Pret A Manger, CVS pharmacy and Starbucks