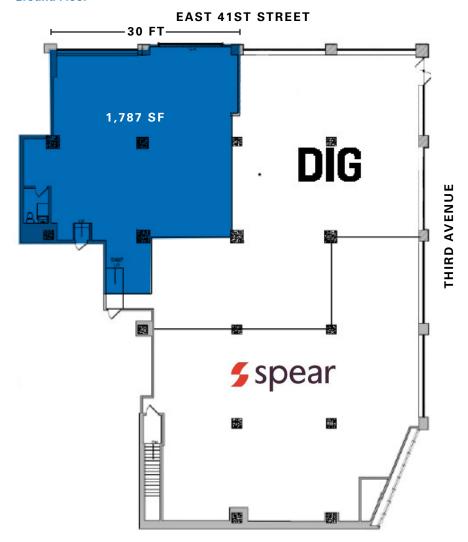

### **Approximate Size**

Ground Floor 1,787 SF

#### **Frontage**

30 FT on East 41st Street

#### **Ground Floor**