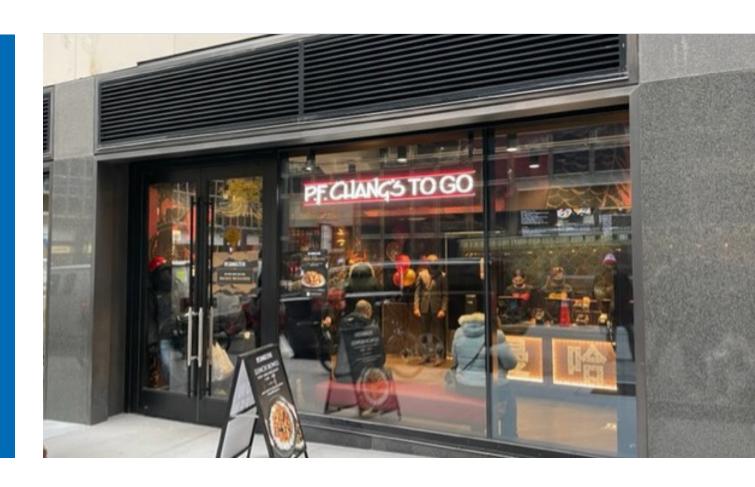

#### **Site Status**

Formerly P.F. Chang's To-Go

#### **Comments**

New second generation restaurant space with black iron venting and gas in place

At the base of a 23-story 245,000 SF office tower

Steps from Grand Central Station