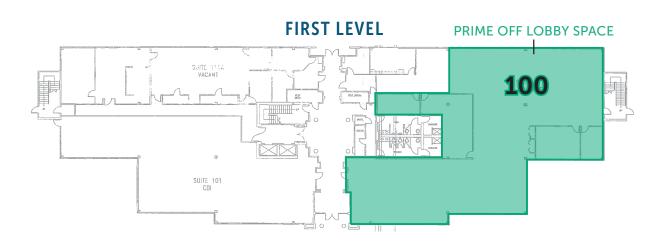

### LEASE OPPORTUNITIES

SUITE

**AVAILABLE** 

#100

6.991 SF

Federal Way

## SUITE 100 | 6,991 SF | PRIME OFF LOBBY SPACE