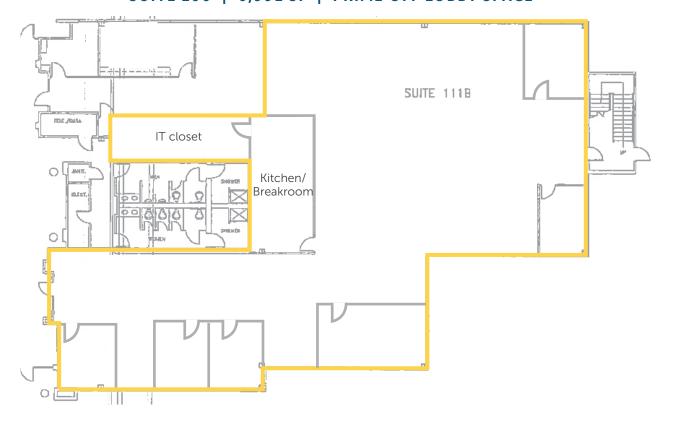

### LEASE OPPORTUNITIES

SUITE

**AVAILABLE** 

#100

6.991 SF

Federal Way

## SUITE 100 | 6,991 SF | PRIME OFF LOBBY SPACE