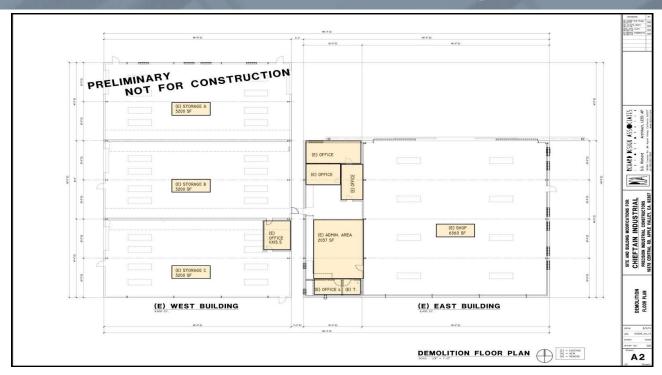

## FOR SALE: \$1,150,000.00 CASH or FOR LEASE

BLDG E (Main Building)  $\pm 8,400$  SF \$9,000.00 NNN BLDG A  $\pm 3,200$  SF w/loading dock-\$1,600.00 NNN BLDG B  $\pm 3,200$  SF w/loading dock \$1,600.00 NNN BLDG C  $\pm 3,200$  SF w/loading dock \$1,600.00 NNN

This property features an  $\pm 18,000$  SF Multi-tenant Industrial building located in East Apple Valley near the Apple Valley Airport & Walmart Distribution Center. Centrally located near the I-15, on  $\pm 3.36$  acres excess land. Fully fenced and features 3 loading docks and its own Helipad. One of a kind Industrial building geographically situated in an underserved Industrial area of Apple Valley.