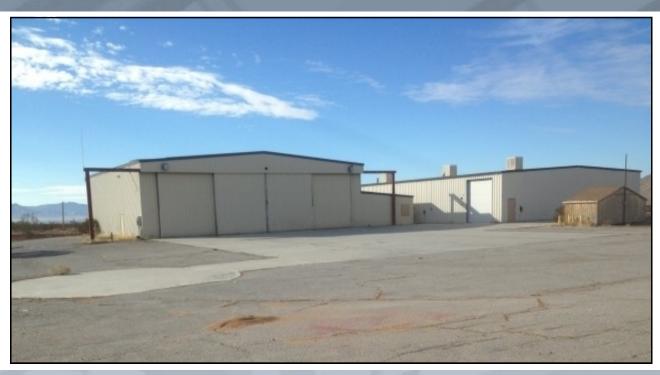

## FOR SALE/LEASE 19378 Central Road - Apple Valley, CA ±18,000 Industrial Building

This property features an  $\pm 18,000$  SF Multi-tenant Industrial building located in East Apple Valley near the Apple Valley Airport & Walmart Distribution Center. Centrally located near the I-15, on  $\pm 3.36$  acres excess land. Fully fenced and features 3 loading docks and its own Helipad. One of a kind Industrial building geographically situated in an underserved Industrial area of Apple Valley.