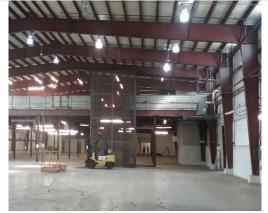

#### **FOR SALE:**

- 89,435 +/- sq. ft.
- 10,200 +/- sq. ft. of Office
- 13'-26' Ceilings
- 4 Tailboard Doors

#### **FOR LEASE:**

- 58,180 +/- sq. ft.
- 5,100 +/- sq. ft. of Office
- 13'-26' Ceilings
- 3 Tailboard Doors

# VISIBLE FROM ROUTE 287 & ZONED C2 BUSINESS & INDUSTRY

- On 2+/- Acres
- 6,000 lb. Freight Elevator
- Taxes are approx. \$1.08 psf
- CAM: \$1.00 psf