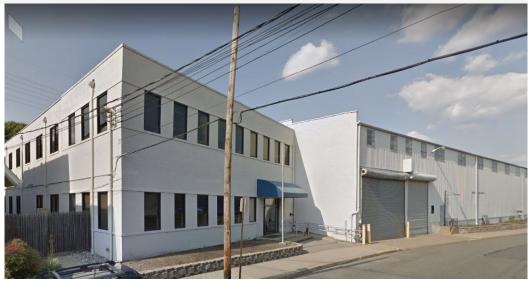

## **FOR SALE / LEASE**

300 MYRTLE AVENUE

**BOONTON, NJ** 

**SALE:** 89,435 +/- sq. Ft.

**SALE PRICE: \$6,500,000** 

LEASE: 58,180 +/- sq. Ft. LEASE PRICE: \$5.50 Net

CONTACT

# 300 MYRTLE AVENUE BOONTON, NJ

#### **FOR SALE:**

- 89,435 +/- sq. ft.
- 10,200 +/- sq. ft. of Office
- 13'-26' Ceilings
- 4 Tailboard Doors

#### **FOR LEASE:**

- 58,180 +/- sq. ft.
- 5,100 +/- sq. ft. of Office
- 13'-26' Ceilings
- 3 Tailboard Doors

# VISIBLE FROM ROUTE 287 & ZONED C2 BUSINESS & INDUSTRY

- On 2+/- Acres
- 6,000 lb. Freight Elevator
- Taxes are approx. \$1.08 psf
- CAM: \$1.00 psf