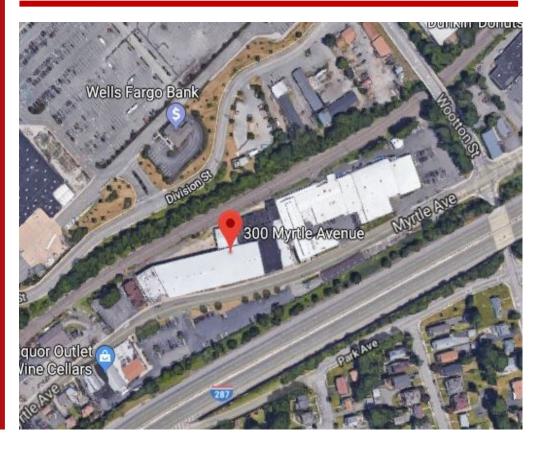

## **FOR SALE / LEASE**

300 MYRTLE AVENUE

**BOONTON, NJ** 

**SALE:** 89,435 +/- sq. Ft.

**SALE PRICE: \$6,500,000** 

LEASE: 58,180 +/- sq. Ft. LEASE PRICE: \$5.50 Net

CONTACT

# 300 MYRTLE AVENUE BOONTON, NJ

## **FOR SALE / LEASE**

**300 MYRTLE AVENUE** 

**BOONTON, NJ** 

**SALE:** 89,435 +/- sq. Ft.

**SALE PRICE: \$6,500,000** 

LEASE: 58,180 +/- sq. Ft. LEASE PRICE: \$5.50 Net

CONTACT