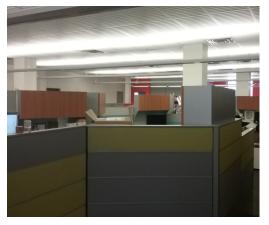

#### **FOR SALE:**

- 89,435 +/- sq. ft.
- 10,200 +/- sq. ft. of Office
- 13'-26' Ceilings
- 4 Tailboard Doors

#### **FOR LEASE:**

- 58,180 +/- sq. ft.
- 5,100 +/- sq. ft. of Office
- 13'-26' Ceilings
- 3 Tailboard Doors