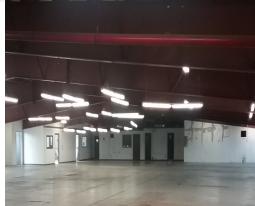

#### **FOR SALE:**

- 89,435 +/- sq. ft.
- 10,200 +/- sq. ft. of Office
- 13'-26' Ceilings
- 4 Tailboard Doors

#### **FOR LEASE:**

- 58,180 +/- sq. ft.
- 5,100 +/- sq. ft. of Office
- 13'-26' Ceilings
- 3 Tailboard Doors

# VISIBLE FROM ROUTE 287 & ZONED C2 BUSINESS & INDUSTRY

- On 2+/- Acres
- 6,000 lb. Freight Elevator
- Taxes are approx. \$1.08 psf
- CAM: \$1.00 psf