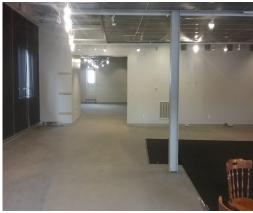

#### **FOR SALE:**

- 89,435 +/- sq. ft.
- 10,200 +/- sq. ft. of Office
- 13'-26' Ceilings
- 4 Tailboard Doors

#### **FOR LEASE:**

- 58,180 +/- sq. ft.
- 5,100 +/- sq. ft. of Office
- 13'-26' Ceilings
- 3 Tailboard Doors