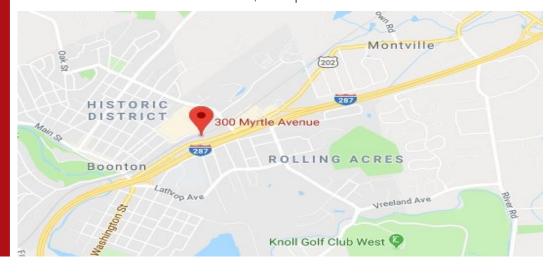

## **FOR SALE / LEASE**

300 MYRTLE AVENUE

**BOONTON, NJ** 

**SALE:** 89,435 +/- sq. Ft.

**SALE PRICE: \$6,500,000** 

LEASE: 58,180 +/- sq. Ft. LEASE PRICE: \$5.50 Net

CONTACT

# 300 MYRTLE AVENUE BOONTON, NJ

# VISIBLE FROM ROUTE 287 & ZONED C2 BUSINESS & INDUSTRY

- On 2+/- Acres
- 6,000 lb. Freight Elevator
- Taxes are approx. \$1.08 psf
- CAM: \$1.00 psf