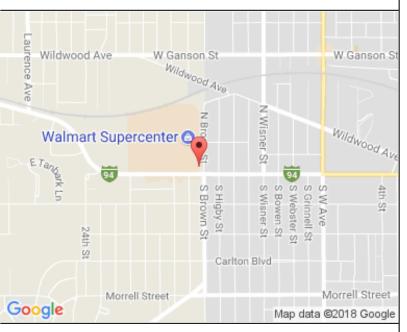

# Premier Jackson Restaurant Space Prestigious Retail Restaurant Corridor

Retail For Lease 1602 W Michigan Jackson, Michigan

## Information:

County: Jackson

Municipality: Jackson City

Available for Lease: 3,990 SF

Buildings / Units: 1 Building / 1 Unit

Total Acres: 0.78 Acres
Zoning Description: Commercial
Construction: Frame / Concrete
Sewer / Water: Public / Public
Heat Type / Source: Forced Air / Gas