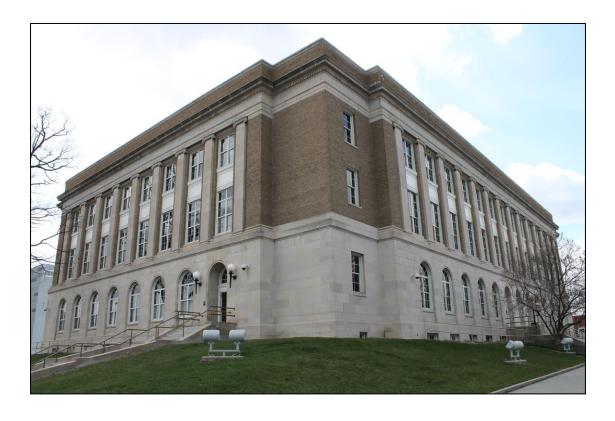

## **Property Features**

- Historic office building originally constructed for US Post Office and Federal Courthouse in 1932
- Prominent downtown location within walking distance to the courthouse, the Market District, and other downtown amenities
- Extensive renovations in 2011 that combine building's historic character with state-of-the-art building systems, fully upgraded elevators and security features
- LEED Silver certification
- Interior lobby and common areas have original terrazzo floors, wood paneling, and decorative marble stairs and elevators that provide accessibility from the east and west sides of the building
- Exterior signage opportunities
- · Landlord incentives available