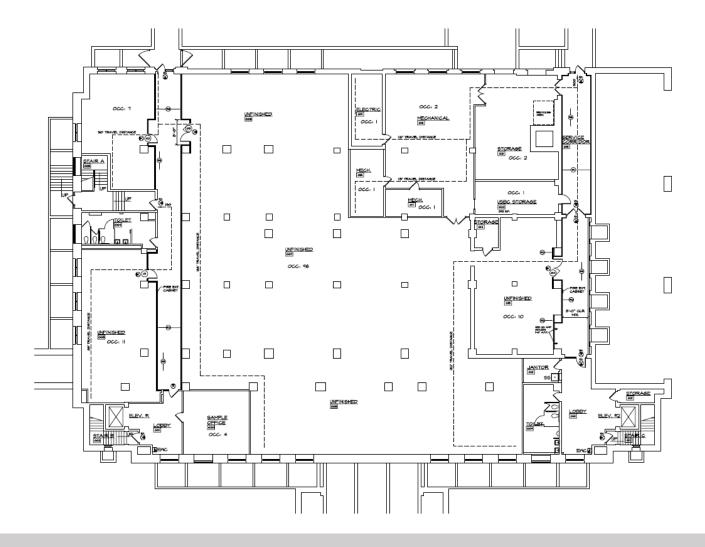

## **Ground Level**

- Up to 1,000-14,365 SF
- Shell space ready for tenant's design
- Street level access on Luck Avenue and elevator and stair access to Church Avenue

For more information, contact: