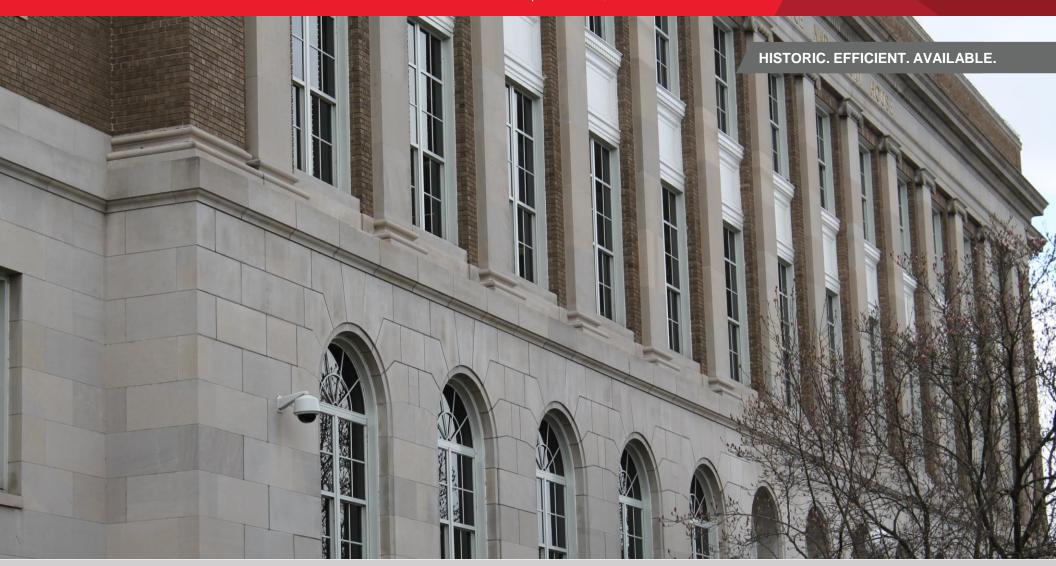

# THE COMMONWEALTH BUILDING

220 Church Avenue | Roanoke, VA 24011

## **Property Features**

- Historic office building originally constructed for US Post Office and Federal Courthouse in 1932
- Prominent downtown location within walking distance to the courthouse, the Market District, and other downtown amenities
- Extensive renovations in 2011 that combine building's historic character with state-of-the-art building systems, fully upgraded elevators and security features
- LEED Silver certification
- Interior lobby and common areas have original terrazzo floors, wood paneling, and decorative marble stairs and elevators that provide accessibility from the east and west sides of the building
- Exterior signage opportunities
- · Landlord incentives available