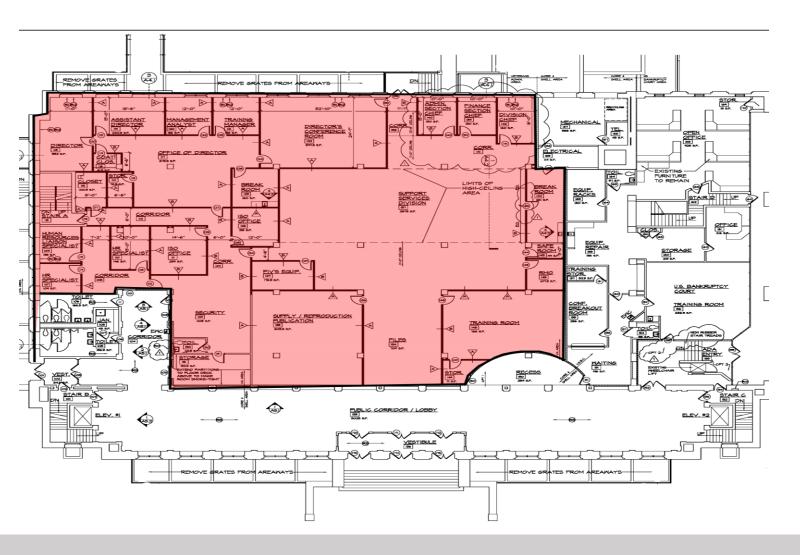

## 1st Floor

- Approximately 3,500-12,845 SF available
- Open office and private offices with tall ceilings
- Great natural light throughout

For more information, contact: