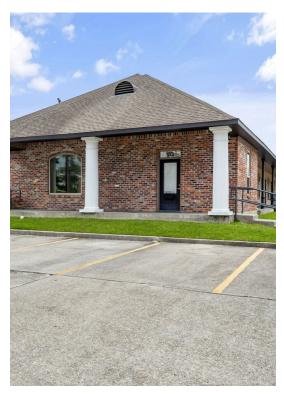

**133 Aspen Sq** 133 Aspen Sq, Denham Springs, LA 70726

Heather Prisk Rivers Edge Holdings, LLC 133 Aspen Sq. Suite A,Denham Springs, LA 70726 <u>heatherpriskrealtor@gmail.com</u> (225) 412-8870

| Rental Rate:            | \$14.54 - \$16.89 /SF/YR |
|-------------------------|--------------------------|
| Property Type:          | Office                   |
| Building Class:         | В                        |
| Rentable Building Area: | 6,500 SF                 |
| Year Built:             | 2001                     |
| Walk Score ®:           | 46 (Car-Dependent)       |
| Rental Rate Mo:         | \$1.41 /SF/MO            |

# 133 Aspen Sq

\$14.54 - \$16.89 /SF/YR

Commercial office-multi complex available in Denham Springs. In addition to the number of offices, many also have a reception and waiting area, conference room, or individual cubicles. The building is shared with a variety of professional businesses. These suites can be completely private, or multiple rented and joined for a shared/larger office. Units have stamped concrete porches, slate flooring & counter tops, crown molding, high ceilings plus more! Conveniently located behind Office Depot, Hancock Bank, & just across from Home Depot. Only 2 minutes off I-12! This building has 8 office suites that range from 675 SF to 1009 SF...