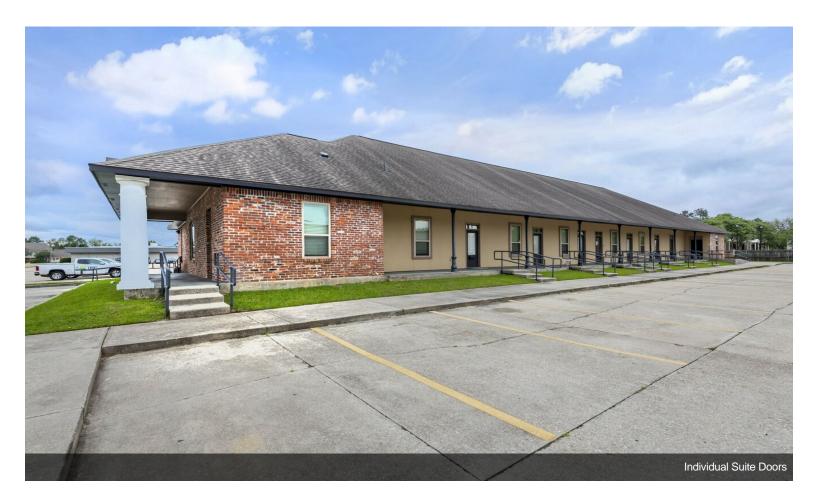

# 133 Aspen Sq

\$14.54 - \$16.89 /SF/YR

Commercial office-multi complex available in Denham Springs. In addition to the number of offices, many also have a reception and waiting area, conference room, or individual cubicles. The building is shared with a variety of professional businesses. These suites can be completely private, or multiple rented and joined for a shared/larger office. Units have stamped concrete porches, slate flooring & counter tops, crown molding, high ceilings plus more! Conveniently located behind Office Depot, Hancock Bank, & just across from Home Depot. Only 2 minutes off I-12! This building has 8 office suites that range from 675 SF to 1009 SF...

#### 133 Aspen Sq, Denham Springs, LA 70726

Commercial office-multi complex available in Denham Spring shared with a variety of professional businesses. These suites can be completely private, or multiple rented and joined for a shared/larger office. Conveniently located only 2 minutes off I-12, this office building has 8 office suites that range from 675 SF to 1009 SF and can be customized to fit your needs.