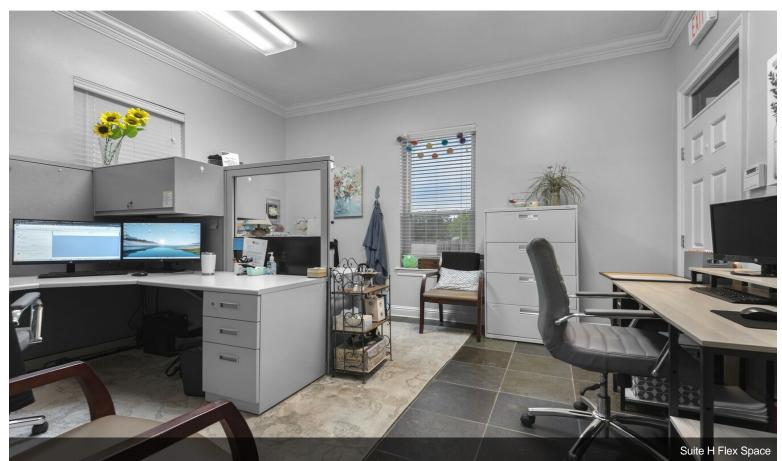

#### **1st Floor Ste H**

| Space Available | 1,009 SF       | Suite H: has a flex space that can be a waiting room or                                                                  |
|-----------------|----------------|--------------------------------------------------------------------------------------------------------------------------|
| Rental Rate     | \$14.87 /SF/YR | additional office and a beautiful 25"x15' conference area!<br>This space also includes 2 offices and a beautiful layout! |
| Date Available  | Now            |                                                                                                                          |
| Service Type    | Plus Electric  |                                                                                                                          |
| Space Type      | Relet          |                                                                                                                          |
| Space Use       | Office         |                                                                                                                          |
| Lease Term      | 1 - 3 Years    |                                                                                                                          |
|                 |                |                                                                                                                          |