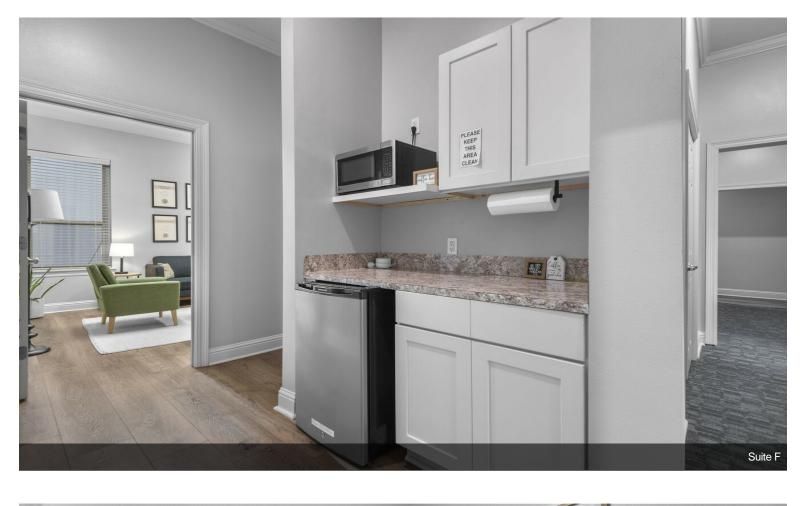

#### **1st Floor Ste F**

| Space Available | 675 SF         | Suite F: in addition to the 2 offices suite F also has a                                                |
|-----------------|----------------|---------------------------------------------------------------------------------------------------------|
| Rental Rate     | \$16.89 /SF/YR | reception/waiting area. Suite F is currently accessible by suite G, but can be made completely private. |
| Date Available  | Now            |                                                                                                         |
| Service Type    | Plus Electric  |                                                                                                         |
| Space Type      | Relet          |                                                                                                         |
| Space Use       | Office         |                                                                                                         |
| Lease Term      | 1 - 3 Years    |                                                                                                         |