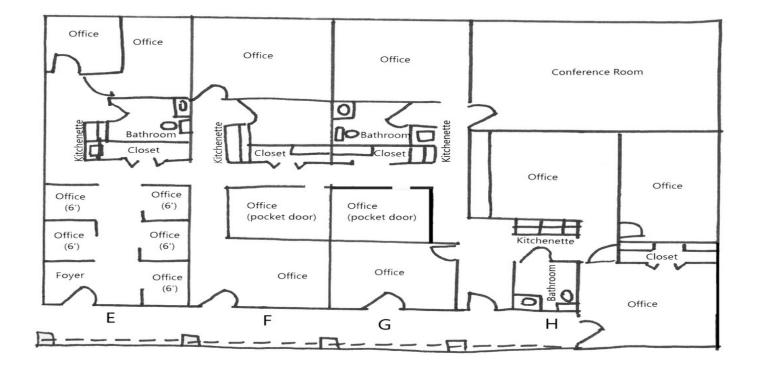

Suite E: has a unique layout (see plans) perfect for a business needing several cubicles/offices but allows each employee to have their own space. This unit consists of 7 office areas! Perfect for call centers, real estate agents, accounting, or insurance companies! These units are currently attached to each other (see images) but can be changed to be individual units very easily!

#### **1st Floor Ste F**

| Space Available | 675 SF         | Suite F: in addition to the 2 offices suite F also has a                                                |
|-----------------|----------------|---------------------------------------------------------------------------------------------------------|
| Rental Rate     | \$16.89 /SF/YR | reception/waiting area. Suite F is currently accessible by suite G, but can be made completely private. |
| Date Available  | Now            |                                                                                                         |
| Service Type    | Plus Electric  |                                                                                                         |
| Space Type      | Relet          |                                                                                                         |
| Space Use       | Office         |                                                                                                         |
| Lease Term      | 1 - 3 Years    |                                                                                                         |

Suite G: in addition to 2 offices, suite G also has a flex space that can be reception and waiting area or another office. Unit currently accessible from suite F & H, but can be made completely private!

#### **1st Floor Ste H**

| Space Available | 1,009 SF       | Suite H: has a flex space that can be a waiting room or                                                                  |
|-----------------|----------------|--------------------------------------------------------------------------------------------------------------------------|
| Rental Rate     | \$14.87 /SF/YR | additional office and a beautiful 25"x15' conference area!<br>This space also includes 2 offices and a beautiful layout! |
| Date Available  | Now            |                                                                                                                          |
| Service Type    | Plus Electric  |                                                                                                                          |
| Space Type      | Relet          |                                                                                                                          |
| Space Use       | Office         |                                                                                                                          |
| Lease Term      | 1 - 3 Years    |                                                                                                                          |
|                 |                |                                                                                                                          |

Suite C Reception Office

Aspen Unit C layout

E through H individualized