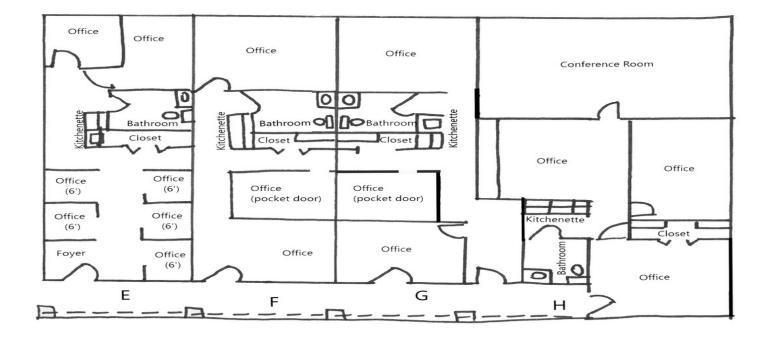

Suite E: has a unique layout (see plans) perfect for a business needing several cubicles/offices but allows each employee to have their own space. This unit consists of 7 office areas! Perfect for call centers, real estate agents, accounting, or insurance companies! These units are currently attached to each other (see images) but can be changed to be individual units very easily!

#### **1st Floor Ste F**

| Space Available | 675 SF         | Suite F: in addition to the 2 offices suite F also has a                                                |
|-----------------|----------------|---------------------------------------------------------------------------------------------------------|
| Rental Rate     | \$16.89 /SF/YR | reception/waiting area. Suite F is currently accessible by suite G, but can be made completely private. |
| Date Available  | Now            |                                                                                                         |
| Service Type    | Plus Electric  |                                                                                                         |
| Space Type      | Relet          |                                                                                                         |
| Space Use       | Office         |                                                                                                         |
| Lease Term      | 1 - 3 Years    |                                                                                                         |

Suite G: in addition to 2 offices, suite G also has a flex space that can be reception and waiting area or another office. Unit currently accessible from suite F & H, but can be made completely private!

#### **1st Floor Ste H**

| Space Available | 1,009 SF       | Suite H: has a flex space that can be a waiting room or                                                                  |
|-----------------|----------------|--------------------------------------------------------------------------------------------------------------------------|
| Rental Rate     | \$14.87 /SF/YR | additional office and a beautiful 25"x15' conference area!<br>This space also includes 2 offices and a beautiful layout! |
| Date Available  | Now            |                                                                                                                          |
| Service Type    | Plus Electric  |                                                                                                                          |
| Space Type      | Relet          |                                                                                                                          |
| Space Use       | Office         |                                                                                                                          |
| Lease Term      | 1 - 3 Years    |                                                                                                                          |
|                 |                |                                                                                                                          |

Suite C Reception Office

Aspen Unit C layout

E through H individualized