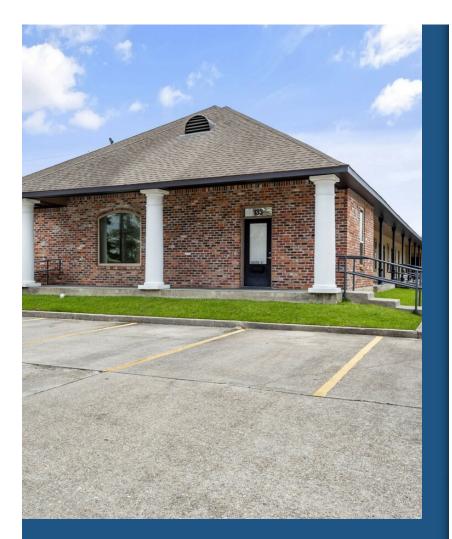

**133 Aspen Sq** 133 Aspen Sq, Denham Springs, LA 70726

Heather Prisk Rivers Edge Holdings, LLC 133 Aspen Sq. Suite A,Denham Springs, LA 70726 <u>heatherpriskrealtor@gmail.com</u> (225) 412-8870

| Rental Rate:            | \$14.54 - \$16.89 /SF/YR |
|-------------------------|--------------------------|
| Property Type:          | Office                   |
| Building Class:         | В                        |
| Rentable Building Area: | 6,500 SF                 |
| Year Built:             | 2001                     |
| Walk Score ®:           | 46 (Car-Dependent)       |
| Rental Rate Mo:         | \$1.41 /SF/MO            |

# 133 Aspen Sq

\$14.54 - \$16.89 /SF/YR

Commercial office-multi complex available in Denham Springs. In addition to the number of offices, many also have a reception and waiting area, conference room, or individual cubicles. The building is shared with a variety of professional businesses. These suites can be completely private, or multiple rented and joined for a shared/larger office. Units have stamped concrete porches, slate flooring & counter tops, crown molding, high ceilings plus more! Conveniently located behind Office Depot, Hancock Bank, & just across from Home Depot. Only 2 minutes off I-12! This building has 8 office suites that range from 675 SF to 1009 SF...