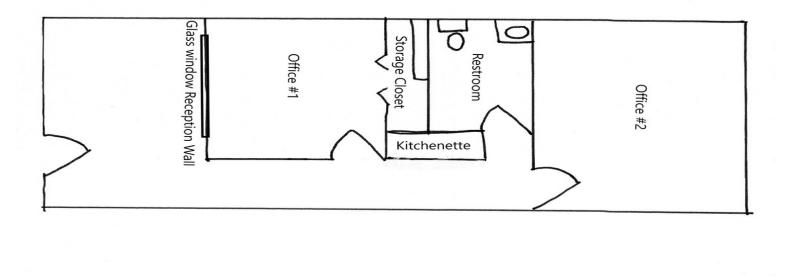

#### **1st Floor Ste C**

| Space Available | 675 SF         | Suite C: in addition to the 2 offices suite C also has a                                                         |
|-----------------|----------------|------------------------------------------------------------------------------------------------------------------|
| Rental Rate     | \$16.89 /SF/YR | reception/waiting area with a glass divider between the waiting/reception area for receptionist to have easy, sa |
| Date Available  | Now            | conversations with clients.                                                                                      |
| Service Type    | Plus Electric  |                                                                                                                  |
| Space Type      | Relet          |                                                                                                                  |
| Space Use       | Office         |                                                                                                                  |
| Lease Term      | 1 - 3 Years    |                                                                                                                  |
|                 |                |                                                                                                                  |

Suite C Reception Office

Aspen Unit C layout

E through H individualized