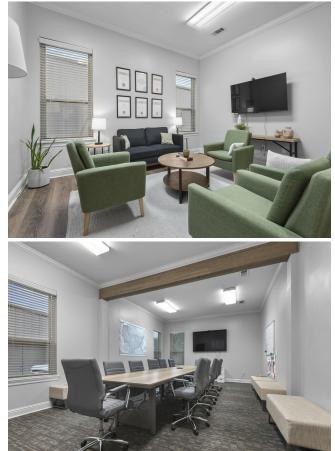

#### **1st Floor Ste C**

| Space Available | 675 SF         | Suite C: in addition to the 2 offices suite C also has a                                                         |
|-----------------|----------------|------------------------------------------------------------------------------------------------------------------|
| Rental Rate     | \$16.89 /SF/YR | reception/waiting area with a glass divider between the waiting/reception area for receptionist to have easy, sa |
| Date Available  | Now            | conversations with clients.                                                                                      |
| Service Type    | Plus Electric  |                                                                                                                  |
| Space Type      | Relet          |                                                                                                                  |
| Space Use       | Office         |                                                                                                                  |
| Lease Term      | 1 - 3 Years    |                                                                                                                  |
|                 |                |                                                                                                                  |

#### **1st Floor Ste H**

| Space Available | 1,009 SF       | Suite H: has a flex space that can be a waiting room or                                                                  |
|-----------------|----------------|--------------------------------------------------------------------------------------------------------------------------|
| Rental Rate     | \$14.87 /SF/YR | additional office and a beautiful 25"x15' conference area!<br>This space also includes 2 offices and a beautiful layout! |
| Date Available  | Now            |                                                                                                                          |
| Service Type    | Plus Electric  |                                                                                                                          |
| Space Type      | Relet          |                                                                                                                          |
| Space Use       | Office         |                                                                                                                          |
| Lease Term      | 1 - 3 Years    |                                                                                                                          |
|                 |                |                                                                                                                          |