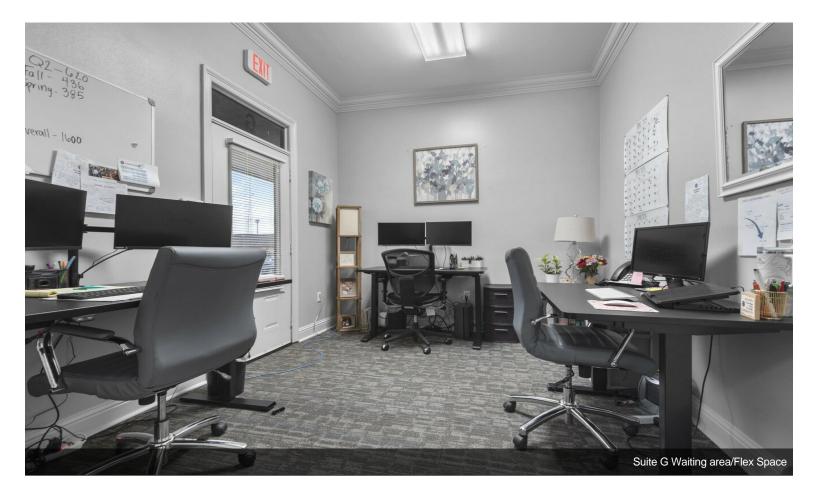

Suite G: in addition to 2 offices, suite G also has a flex space that can be reception and waiting area or another office. Unit currently accessible from suite F & H, but can be made completely private!