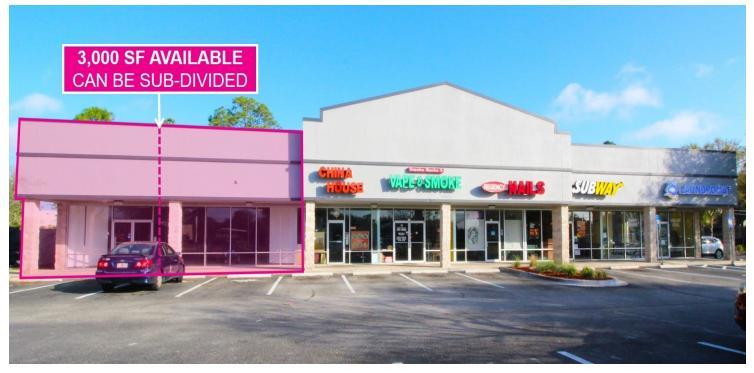

#### **PROPERTY HIGHLIGHTS**

- Monument signage available
  - Abundant parking
  - Located less than .5 miles north of Regency Square Mall, in close proximity to Lowe's, The Home Depot, Target, and other national retailers.
  - 3,000 SF end cap that can be sub-divided into 1,500 SF spaces.