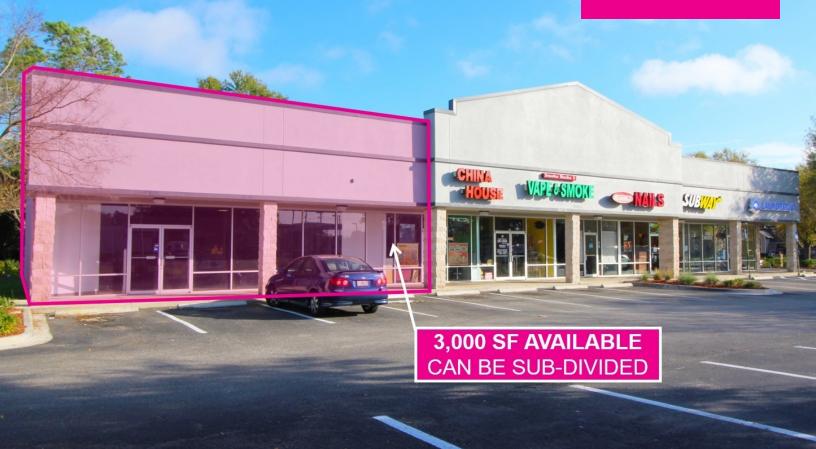

#### **PROPERTY HIGHLIGHTS**

- Monument signage available
  - Abundant parking
  - Located less than .5 miles north of Regency Square Mall, in close proximity to Lowe's, The Home Depot, Target, and other national retailers.
  - 3,000 SF end cap that can be sub-divided into 1,500 SF spaces.