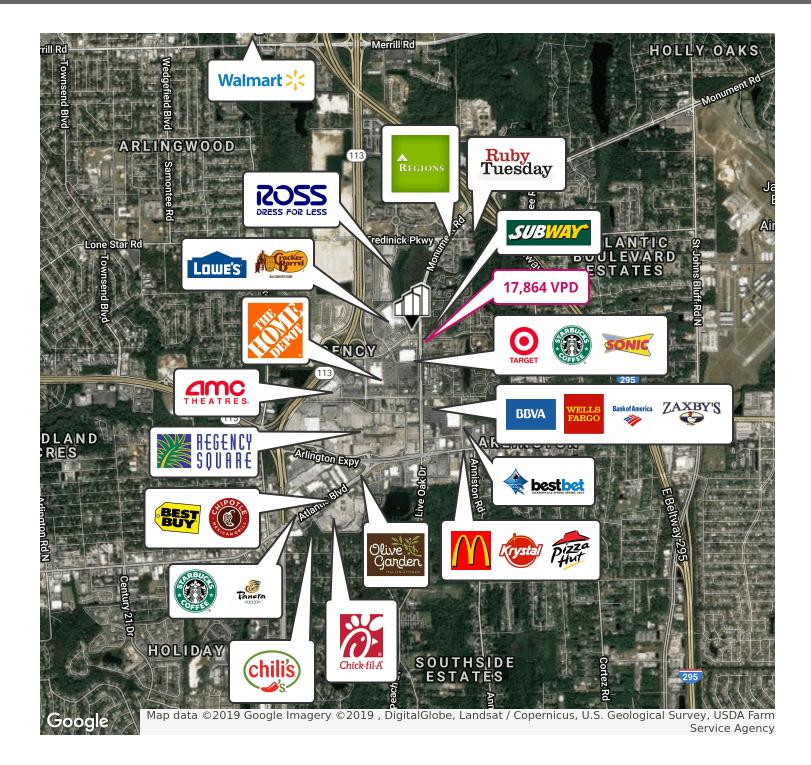

#### **PROPERTY OVERVIEW**

Ideal Location in High Traffic Area - This property is strategically located at the signalized intersection of Monument Road and North Regency Square Boulevard. This area is an established retail destination with national and regional tenants. The Property is located just south of I-295, an auxiliary route of I-95, and approximately a mile from Arlington Expressway, which serves as one of the primary east/west corridors connecting downtown to the south side of Jacksonville.

#### **PROPERTY HIGHLIGHTS**

- Monument signage available
  - Abundant parking
  - Located less than .5 miles north of Regency Square Mall, in close proximity to Lowe's, The Home Depot, Target, and other national retailers.
  - 3,000 SF end cap that can be sub-divided into 1,500 SF spaces.

### Retail Property For Lease North Regency Square

**Retailer Map** 

Matthew Clark

Senior Vice President 904.239.5269 mclark@primerealtyinc.com