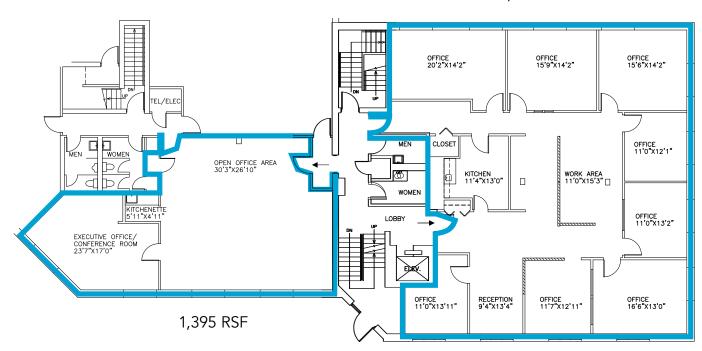

### **AVAILABILITIES**

• Second Floor: 1,395 RSF

3,331 RSF

# FLOOR PLANS — 2ND FLOOR

### 3,331 RSF

### **HIGHLAND CIRCLE**

These floor plans are for marketing purposes and are to be used as a guide only.

JORDAN B. SNEIDER Senior Associate 617.850.9611 jsneider@bradvisors.com ADAM T. MEIXNER Managing Director & Senior Partner 617.850.9660 ameixner@bradvisors.com JEREMY A. FREID, SIOR Managing Director & Senior Partner 617.850.9602 jfreid@bradvisors.com