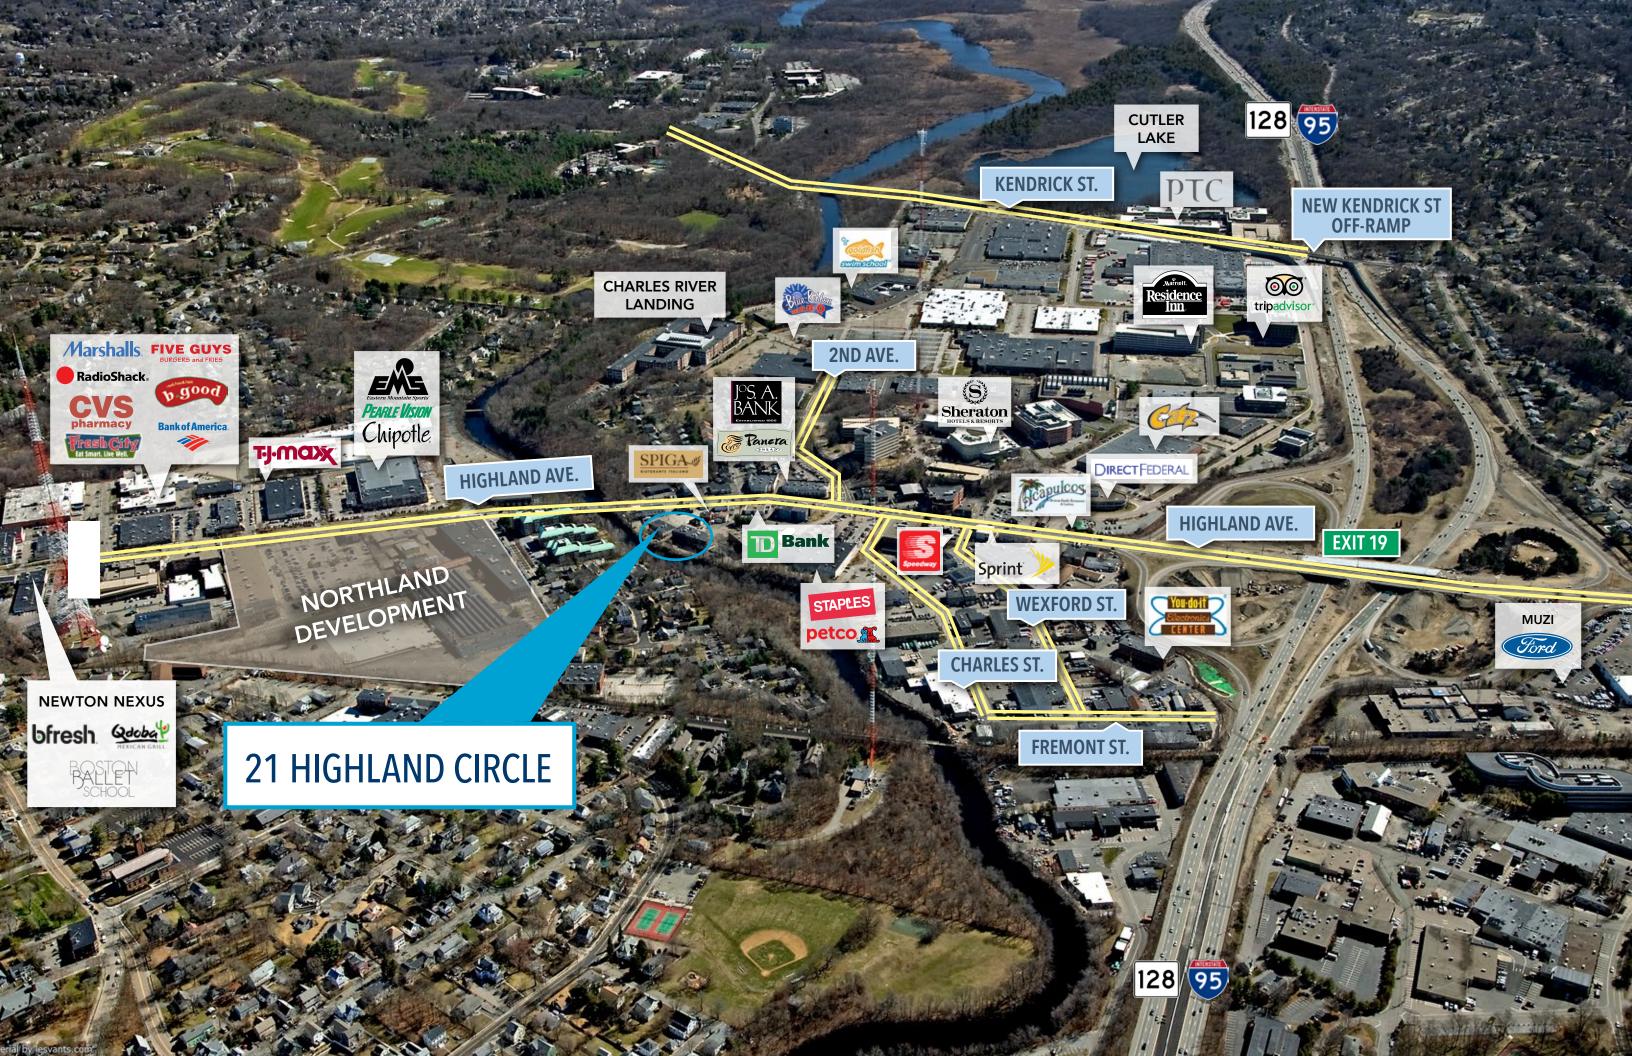

## **BUILDING/AREA ATTRIBUTES**

- Direct access to Route 128 via Exit 19
- Cost efficient office space
- Ability to accommodate small office users
- Flexible lease terms

### **ADDITIONAL INFORMATION**

- Parking ratio: 3.5 per 1,000 SF
- Numerous amenities within walking distance
- On-site Ownership and Management