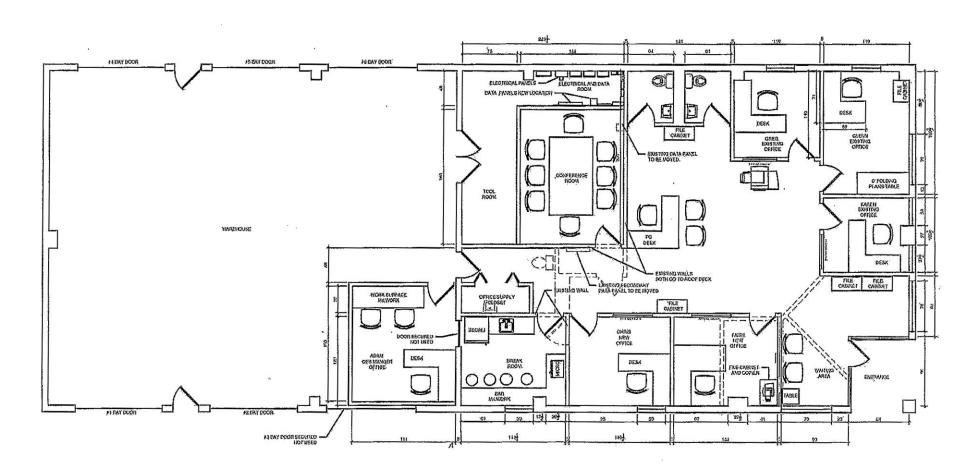

#### **GREGG W. BECK**

Vice President 804 697 3563 gregg.beck@thalhimer.com



Henrico County, Virginia

### **Property Features**

- 5,416± SF OFFICE/WAREHOUSE
- · Includes small fenced yard
- · Adjacent to Richmond International Airport
- Easy access to I-64 & Laburnum Ave.

| Specifications  |                                       |
|-----------------|---------------------------------------|
| Available Space | 5,416± SF (includes 2,300± SF office) |
| Loading         | 5 grade-level doors                   |
| Lease Rate      | \$4,595/Mo.                           |
| Timing          | Available immediately                 |



For more information, contact:

#### **GREGG W. BECK**

Vice President 804 697 3563 gregg.beck@thalhimer.com

Henrico County, Virginia

### **FLOOR PLAN**



For more information, contact:

#### **GREGG W. BECK**

Vice President 804 697 3563 gregg.beck@thalhimer.com



Henrico County, Virginia



For more information, contact:

#### **GREGG W. BECK**

Vice President 804 697 3563 gregg.beck@thalhimer.com