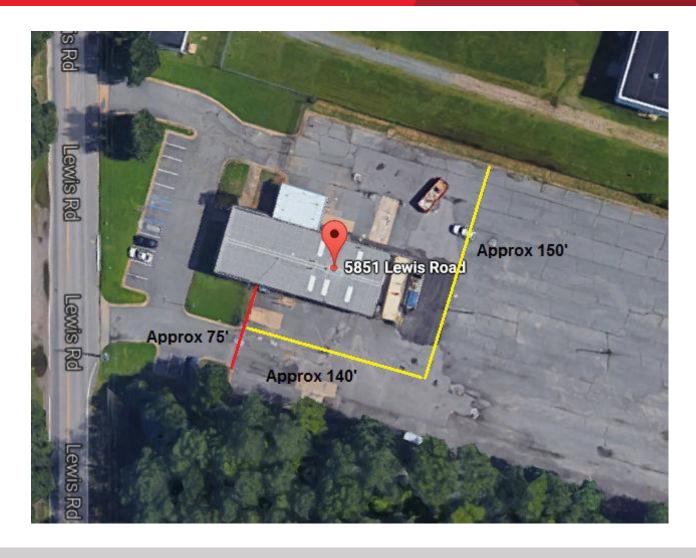

### **Property Features**

- 5,416± SF OFFICE/WAREHOUSE
- · Includes small fenced yard
- · Adjacent to Richmond International Airport
- Easy access to I-64 & Laburnum Ave.

| Specifications  |                                       |
|-----------------|---------------------------------------|
| Available Space | 5,416± SF (includes 2,300± SF office) |
| Loading         | 5 grade-level doors                   |
| Lease Rate      | \$4,595/Mo.                           |
| Timing          | Available immediately                 |