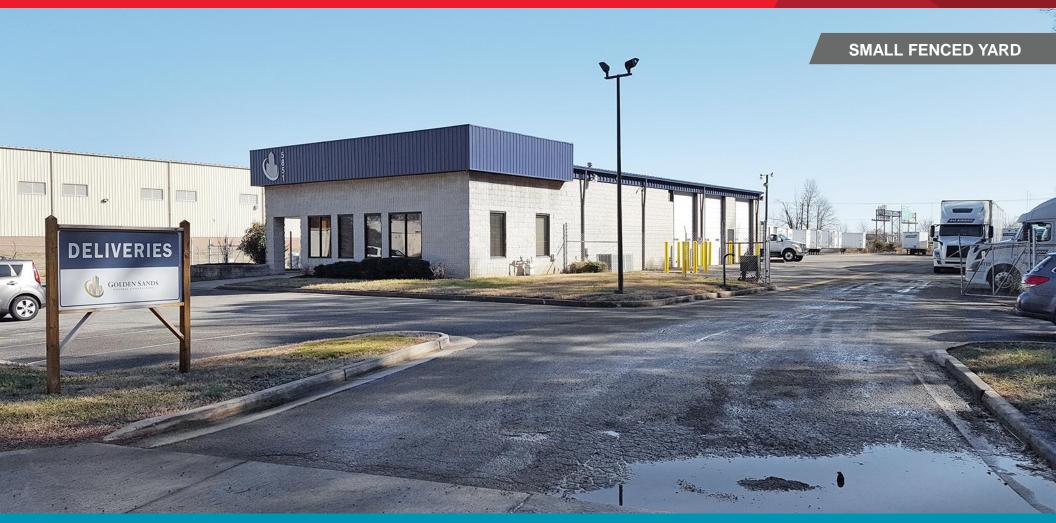

### **Property Features**

- 5,416± SF OFFICE/WAREHOUSE
- · Includes small fenced yard
- · Adjacent to Richmond International Airport
- Easy access to I-64 & Laburnum Ave.

| Specifications  |                                       |
|-----------------|---------------------------------------|
| Available Space | 5,416± SF (includes 2,300± SF office) |
| Loading         | 5 grade-level doors                   |
| Lease Rate      | \$4,595/Mo.                           |
| Timing          | Available immediately                 |