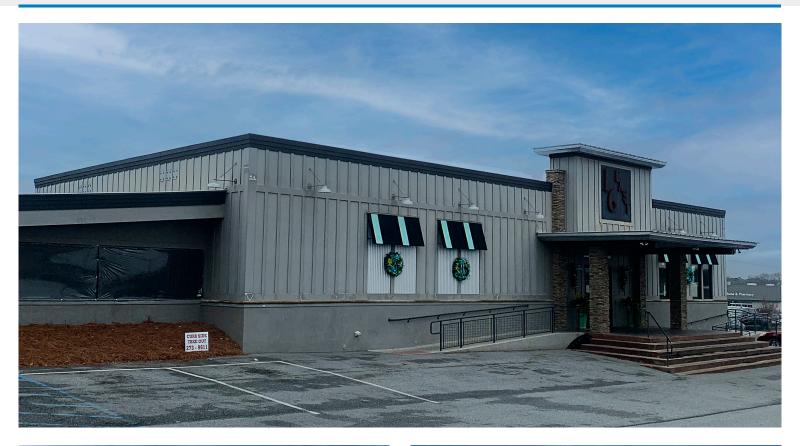

otal of **1.77 acres**. Property is ideal for an owner-user as the current business will vacate after sale. Site is directly off exit 101 on I-75, which sees approximately **53,700 VPD**, and is surrounded by a number of national brands including Wal-Mart, Dollar General, Sherwin Williams, Walgreens, Dairy Queen, Chick-fil-A, Hampton by Hilton, Home Depot and more.

#### **PROPERTY FEATURES**

- ▶ .5 miles from I-75
- ▶ 155 ft of frontage along E 16th Ave
- ► Restaurant + bar buildout with full kitchen
  - All equipment included in sale
- ▶ 15,600 VPD
- ▶ 81 Parking Spaces
- Additional acerage allows for flexibility

LIST PRICE: \$2,500,000

**BUILDING SIZE: 4,500 SF** 

**LOT SIZE: 1.22 AC** 

.55 AC

PARCEL IDs: C32 004

C32 003

## **PROPERTY LOCATION:**







## **PROPERTY IMAGES:**