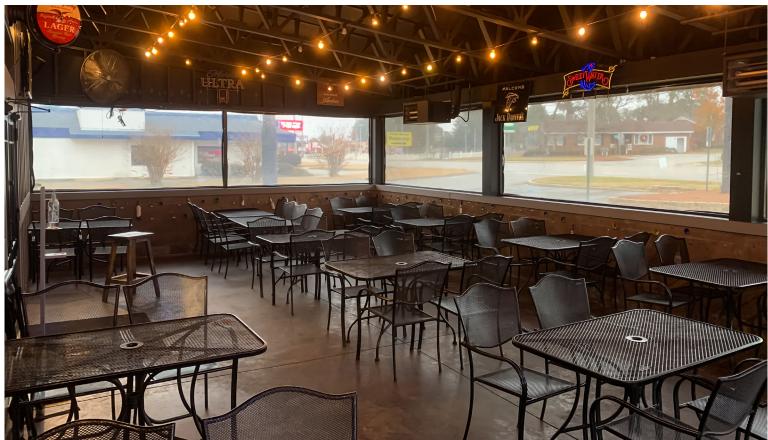

cres**. Property is ideal for an owner-user as the current business will vacate after sale. Site is directly off exit 101 on I-75, which sees approximately **53,700 VPD**, and is surrounded by a number of national brands including Wal-Mart, Dollar General, Sherwin Williams, Walgreens, Dairy Queen, Chick-fil-A, Hampton by Hilton, Home Depot and more.

#### **PROPERTY FEATURES**

- ▶ .5 miles from I-75
- ▶ 155 ft of frontage along E 16th Ave
- ► Restaurant + bar buildout with full kitchen
  - All equipment included in sale
- ▶ 15,600 VPD
- ▶ 81 Parking Spaces
- Additional acerage allows for flexibility

LIST PRICE: \$2,500,000

**BUILDING SIZE: 4,500 SF** 

**LOT SIZE: 1.22 AC** 

.55 AC

PARCEL IDs: C32 004

C32 003

## **PROPERTY LOCATION:**







## **PROPERTY IMAGES:**