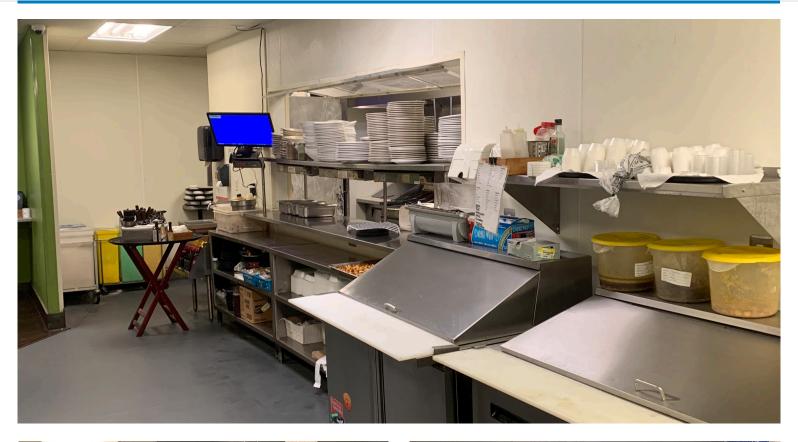

**. Property is ideal for an owner-user as the current business will vacate after sale. Site is directly off exit 101 on I-75, which sees approximately **53,700 VPD**, and is surrounded by a number of national brands including Wal-Mart, Dollar General, Sherwin Williams, Walgreens, Dairy Queen, Chick-fil-A, Hampton by Hilton, Home Depot and more.

#### **PROPERTY FEATURES**

- ▶ .5 miles from I-75
- ▶ 155 ft of frontage along E 16th Ave
- ► Restaurant + bar buildout with full kitchen
  - All equipment included in sale
- ▶ 15,600 VPD
- ▶ 81 Parking Spaces
- Additional acerage allows for flexibility

LIST PRICE: \$2,500,000

**BUILDING SIZE: 4,500 SF** 

**LOT SIZE: 1.22 AC** 

.55 AC

PARCEL IDs: C32 004

C32 003

## **PROPERTY LOCATION:**







## **PROPERTY IMAGES:**