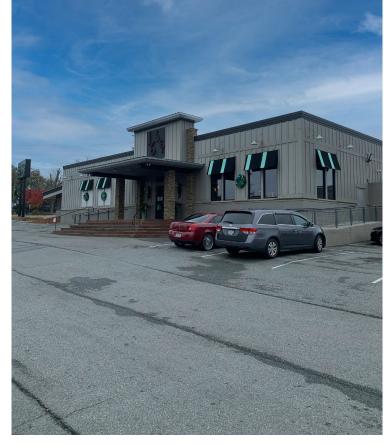

of **1.77 acres**. Property is ideal for an owner-user as the current business will vacate after sale. Site is directly off exit 101 on I-75, which sees approximately **53,700 VPD**, and is surrounded by a number of national brands including Wal-Mart, Dollar General, Sherwin Williams, Walgreens, Dairy Queen, Chick-fil-A, Hampton by Hilton, Home Depot and more.

#### **PROPERTY FEATURES**

- ▶ .5 miles from I-75
- ▶ 155 ft of frontage along E 16th Ave
- ► Restaurant + bar buildout with full kitchen
  - All equipment included in sale
- ▶ 15,600 VPD
- ▶ 81 Parking Spaces
- Additional acerage allows for flexibility

LIST PRICE: \$2,500,000

**BUILDING SIZE: 4,500 SF** 

**LOT SIZE: 1.22 AC** 

.55 AC

PARCEL IDs: C32 004

C32 003

## **PROPERTY LOCATION:**







## **PROPERTY IMAGES:**