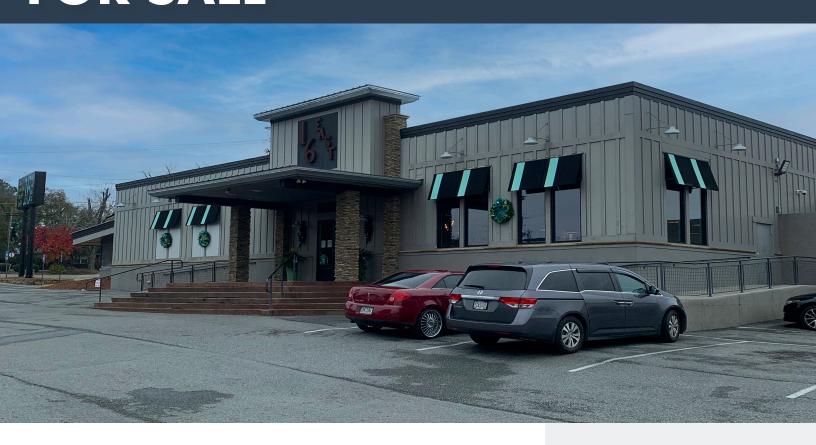

# 1309 E 16th Ave, Cordele, GA 31015 FOR SALE

### PROPERTY OVERVIEW

Built in 2012 and located along US-280 in Cordele, Georgia, 1309 16th East Ave is a **4,500 SF** free-standing building currently operating as a full-service bar and grill. The sale includes 2 parcles - **C32 004** and **C32 003** - for a total of **1.77 acres**. Property is ideal for an owner-user as the current business will vacate after sale. Site is directly off exit 101 on I-75, which sees approximately **53,700 VPD**, and is surrounded by a number of national brands including Wal-Mart, Dollar General, Sherwin Williams, Walgreens, Dairy Queen, Chick-fil-A, Hampton by Hilton, Home Depot and more.