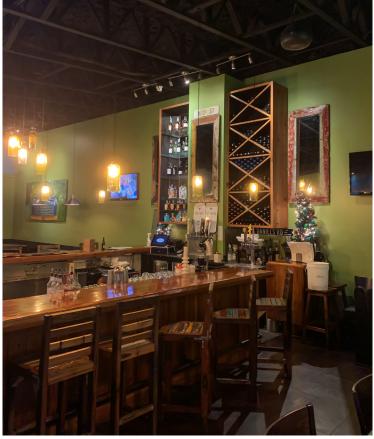

**1.77 acres**. Property is ideal for an owner-user as the current business will vacate after sale. Site is directly off exit 101 on I-75, which sees approximately **53,700 VPD**, and is surrounded by a number of national brands including Wal-Mart, Dollar General, Sherwin Williams, Walgreens, Dairy Queen, Chick-fil-A, Hampton by Hilton, Home Depot and more.

#### **PROPERTY FEATURES**

- ▶ .5 miles from I-75
- ▶ 155 ft of frontage along E 16th Ave
- ► Restaurant + bar buildout with full kitchen
  - All equipment included in sale
- ▶ 15,600 VPD
- ▶ 81 Parking Spaces
- Additional acerage allows for flexibility

LIST PRICE: \$2,500,000

**BUILDING SIZE: 4,500 SF** 

**LOT SIZE: 1.22 AC** 

.55 AC

PARCEL IDs: C32 004

C32 003

## **PROPERTY LOCATION:**







## **PROPERTY IMAGES:**