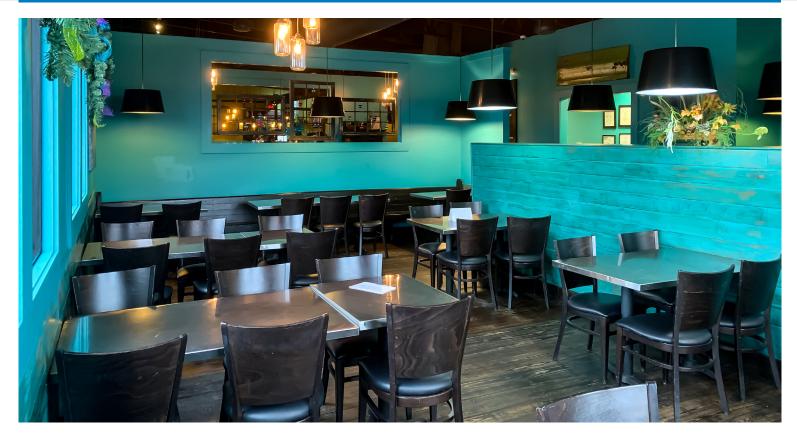

f **1.77 acres**. Property is ideal for an owner-user as the current business will vacate after sale. Site is directly off exit 101 on I-75, which sees approximately **53,700 VPD**, and is surrounded by a number of national brands including Wal-Mart, Dollar General, Sherwin Williams, Walgreens, Dairy Queen, Chick-fil-A, Hampton by Hilton, Home Depot and more.

#### **PROPERTY FEATURES**

- ▶ .5 miles from I-75
- ▶ 155 ft of frontage along E 16th Ave
- ► Restaurant + bar buildout with full kitchen
  - All equipment included in sale
- ▶ 15,600 VPD
- ▶ 81 Parking Spaces
- Additional acerage allows for flexibility

LIST PRICE: \$2,500,000

**BUILDING SIZE: 4,500 SF** 

**LOT SIZE: 1.22 AC** 

.55 AC

PARCEL IDs: C32 004

C32 003

## **PROPERTY LOCATION:**







## **PROPERTY IMAGES:**