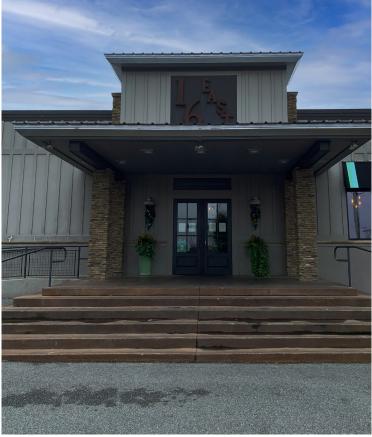

al of **1.77 acres**. Property is ideal for an owner-user as the current business will vacate after sale. Site is directly off exit 101 on I-75, which sees approximately **53,700 VPD**, and is surrounded by a number of national brands including Wal-Mart, Dollar General, Sherwin Williams, Walgreens, Dairy Queen, Chick-fil-A, Hampton by Hilton, Home Depot and more.

#### **PROPERTY FEATURES**

- ▶ .5 miles from I-75
- ▶ 155 ft of frontage along E 16th Ave
- ► Restaurant + bar buildout with full kitchen
  - All equipment included in sale
- ▶ 15,600 VPD
- ▶ 81 Parking Spaces
- Additional acerage allows for flexibility

LIST PRICE: \$2,500,000

**BUILDING SIZE: 4,500 SF** 

**LOT SIZE: 1.22 AC** 

.55 AC

PARCEL IDs: C32 004

C32 003

## **PROPERTY LOCATION:**







## **PROPERTY IMAGES:**