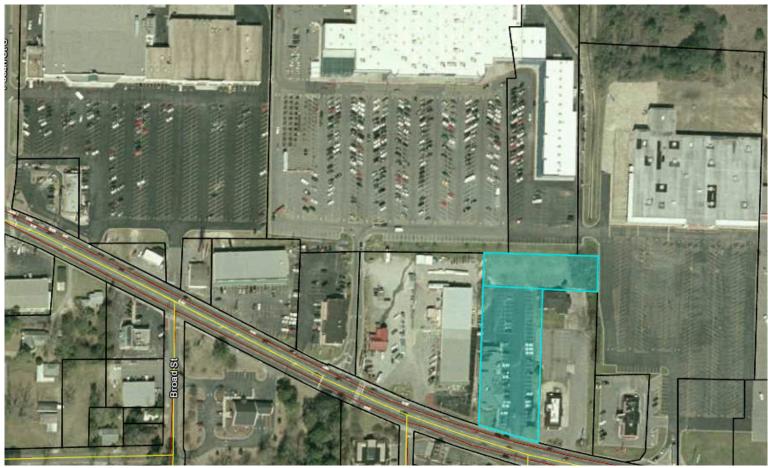

LIST PRICE: \$2,500,000

**BUILDING SIZE: 4,500 SF** 

**LOT SIZE: 1.22 AC** 

.55 AC

PARCEL IDs: C32 004

C32 003

## **PROPERTY LOCATION:**