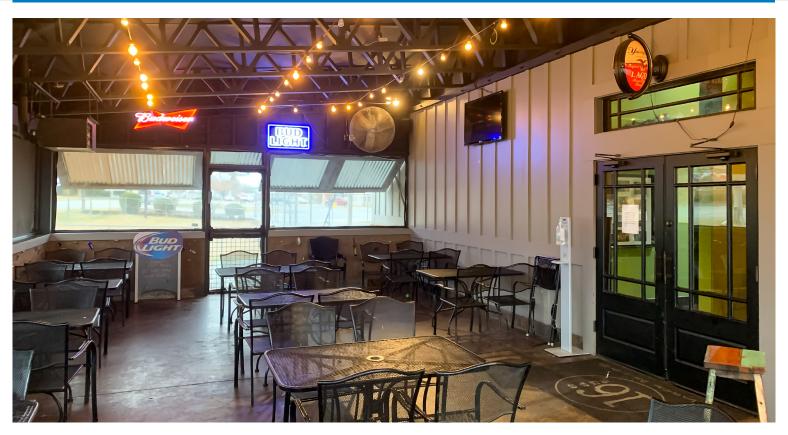

acres**. Property is ideal for an owner-user as the current business will vacate after sale. Site is directly off exit 101 on I-75, which sees approximately **53,700 VPD**, and is surrounded by a number of national brands including Wal-Mart, Dollar General, Sherwin Williams, Walgreens, Dairy Queen, Chick-fil-A, Hampton by Hilton, Home Depot and more.

#### **PROPERTY FEATURES**

- ▶ .5 miles from I-75
- ▶ 155 ft of frontage along E 16th Ave
- ► Restaurant + bar buildout with full kitchen
  - All equipment included in sale
- ▶ 15,600 VPD
- ▶ 81 Parking Spaces
- Additional acerage allows for flexibility

LIST PRICE: \$2,500,000

**BUILDING SIZE: 4,500 SF** 

**LOT SIZE: 1.22 AC** 

.55 AC

PARCEL IDs: C32 004

C32 003

## **PROPERTY LOCATION:**







## **PROPERTY IMAGES:**