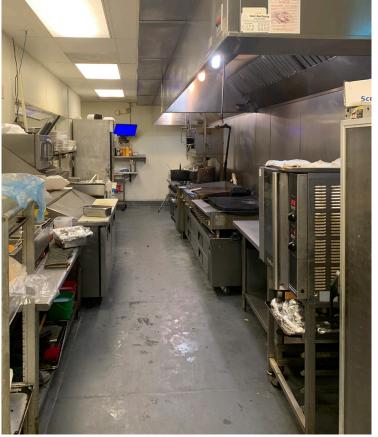

#### **PROPERTY FEATURES**

- ▶ .5 miles from I-75
- ▶ 155 ft of frontage along E 16th Ave
- ► Restaurant + bar buildout with full kitchen
  - All equipment included in sale
- ▶ 15,600 VPD
- ▶ 81 Parking Spaces
- Additional acerage allows for flexibility