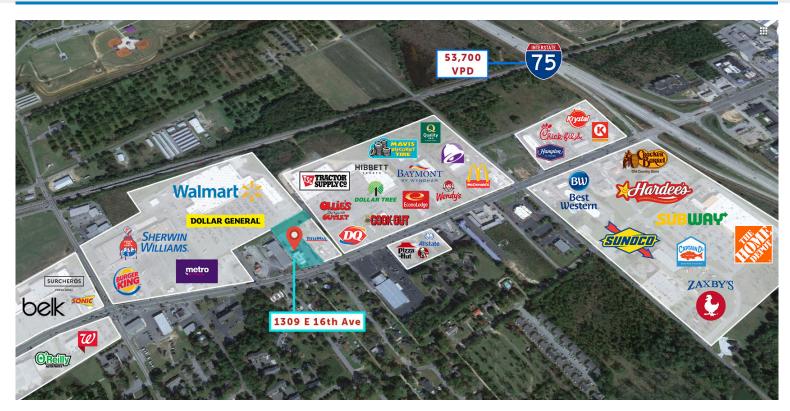

### PROPERTY OVERVIEW

Built in 2012 and located along US-280 in Cordele, Georgia, 1309 16th East Ave is a **4,500 SF** free-standing building currently operating as a full-service bar and grill. The sale includes 2 parcles - **C32 004** and **C32 003** - for a total of **1.77 acres**. Property is ideal for an owner-user as the current business will vacate after sale. Site is directly off exit 101 on I-75, which sees approximately **53,700 VPD**, and is surrounded by a number of national brands including Wal-Mart, Dollar General, Sherwin Williams, Walgreens, Dairy Queen, Chick-fil-A, Hampton by Hilton, Home Depot and more.

## **PROPERTY LOCATION:**