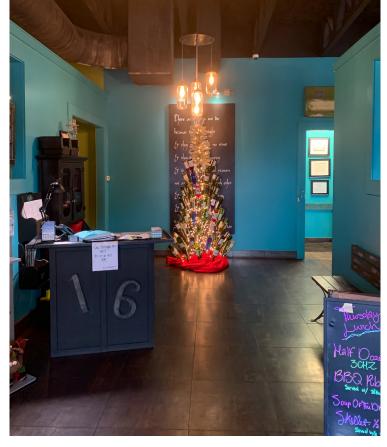

1.77 acres**. Property is ideal for an owner-user as the current business will vacate after sale. Site is directly off exit 101 on I-75, which sees approximately **53,700 VPD**, and is surrounded by a number of national brands including Wal-Mart, Dollar General, Sherwin Williams, Walgreens, Dairy Queen, Chick-fil-A, Hampton by Hilton, Home Depot and more.

#### **PROPERTY FEATURES**

- ▶ .5 miles from I-75
- ▶ 155 ft of frontage along E 16th Ave
- ► Restaurant + bar buildout with full kitchen
  - All equipment included in sale
- ▶ 15,600 VPD
- ▶ 81 Parking Spaces
- Additional acerage allows for flexibility

LIST PRICE: \$2,500,000

**BUILDING SIZE: 4,500 SF** 

**LOT SIZE: 1.22 AC** 

.55 AC

PARCEL IDs: C32 004

C32 003

## **PROPERTY LOCATION:**







## **PROPERTY IMAGES:**